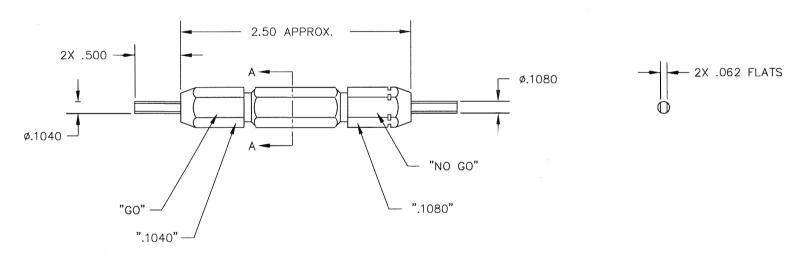

UNCONTROLLED DOCUMENT WILL NOT BE UPDATED

| RESTRICTED & CONFIDENTIAL                                                                                                                                         | MATERIAL   | ITEM PART                                                                                                                                      | NO.                           | QTY.    | DESCRIPTION/REMAR                                       | KS              |
|-------------------------------------------------------------------------------------------------------------------------------------------------------------------|------------|------------------------------------------------------------------------------------------------------------------------------------------------|-------------------------------|---------|---------------------------------------------------------|-----------------|
| CONFIDENTIAL PROPERTY OF DANIELS MANUFACTURING CORP. NOT TO BE DISCLOSED TO OTHERS, REPRODUCED OR USED FOR ANY OTHER PURPOSE.                                     |            | DRN. Jony Dilworth 2                                                                                                                           | ATE<br>1/22/08                |         | DANIELS MANUFACTURING<br>ORLANDO, FLORIDA<br>CAGE 11851 | CORP.           |
| EXCEPT AS AUTHORIZED IN WRITING BY DANIELS MANUFACTURING. MUST BE RETURNED TO DANIELS MANUFACTURING CORP. ON COMPLETION OF ORDER OR OTHER PURPOSE FOR WHICH LENT. | HEAT TREAT |                                                                                                                                                | PATE TITLE                    | (<br>E1 | GO/NO-GO GAGI<br>NVELOPE DRAWIN                         |                 |
| DO NOT SCALE DRAWING                                                                                                                                              | FINISH     | THIS DRAWING IS AN O<br>DRAWING OF THE RESP<br>DMC PART NUMBE<br>INDICATED. ACTUAL<br>PART NUMBER IS DRA<br>NUMBER WITHOUT<br>THE "-ENV" SUFFI | ECTIVE SIZE R DMC WING POSTIN | NTS     | 0S<br>CAD P/N<br>G430—ENV<br>DWG. NO.<br>G430—ENV       | T1 OF 1<br>REV. |