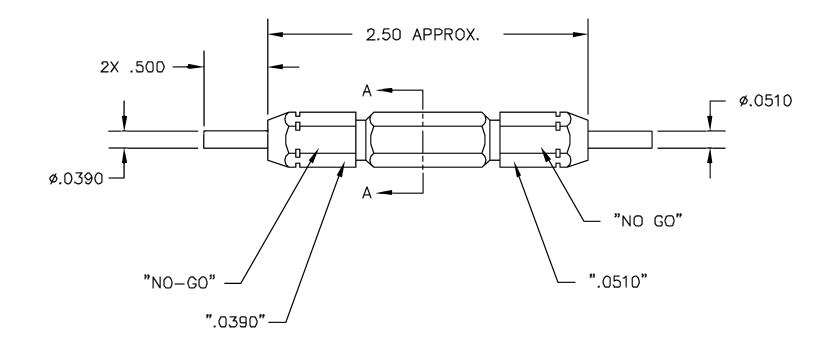

SECTION A-A

UNCONTROLLED DOCUMENT WILL NOT BE UPDATED

|  | RESTRICTED & CONFIDENTIAL                                                                                                                                                                                                                                                                       | MATERIAL   | ITEM PART NO.                                                         | QTY.    | DESCRIPTION/REMARI                                      | KS       |
|--|-------------------------------------------------------------------------------------------------------------------------------------------------------------------------------------------------------------------------------------------------------------------------------------------------|------------|-----------------------------------------------------------------------|---------|---------------------------------------------------------|----------|
|  | CONFIDENTIAL PROPERTY OF DANIELS MANUFACTURING CORP. NOT TO BE DISCLOSED TO OTHERS, REPRODUCED OR USED FOR ANY OTHER PURPOSE, EXCEPT AS AUTHORIZED IN WRITING BY DANIELS MANUFACTURING. MUST BE RETURNED TO DANIELS MANUFACTURING CORP. ON COMPLETION OF ORDER OR OTHER PURPOSE FOR WHICH LENT. |            | DRN. J. JOYCE 4/9/D3 CHK'D. RRR 4/9/D3                                | lav.    | DANIELS MANUFACTURING<br>ORLANDO, FLORIDA<br>CAGE 11851 | CORP.    |
|  |                                                                                                                                                                                                                                                                                                 | HEAT TREAT | APP'D. DATE  APP'D. DATE                                              | TITLE   | NO-GO GAGE<br>(M300-25A)                                | ,        |
|  |                                                                                                                                                                                                                                                                                                 |            | NOTE:<br>This drawing is an outline                                   |         | ENVÈLOPE DRAWIN                                         | NG       |
|  | DO NOT SCALE DRAWING                                                                                                                                                                                                                                                                            |            | DRAWING OF THE RESPECTIVE<br>DMC PART NUMBER<br>INDICATED. ACTUAL DMC |         | G115-1-ENV                                              | SHEET OF |
|  |                                                                                                                                                                                                                                                                                                 |            | PART NUMBER IS DRAWING<br>NUMBER WITHOUT<br>THE "-ENV" SUFFIX.        | POSTING | G115—1—ENV                                              | REV.     |