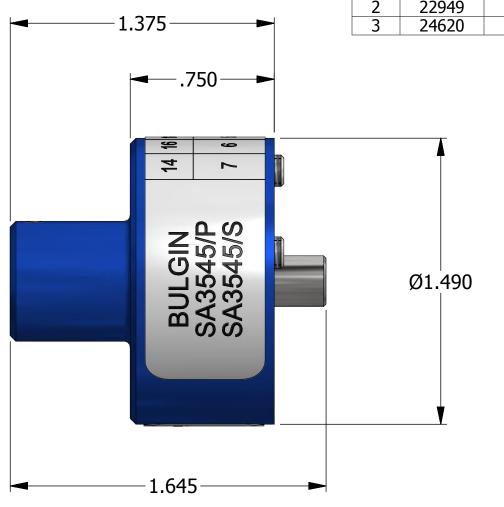

## DATAPLATE

|                                                                                                                                                                                                                                                                                             | MATERIAL   |                | ITEM PART NO.                                                  |                  |                           | QTY.                                                       | DESCRIPTION / REMARKS |          |         |   |  |
|---------------------------------------------------------------------------------------------------------------------------------------------------------------------------------------------------------------------------------------------------------------------------------------------|------------|----------------|----------------------------------------------------------------|------------------|---------------------------|------------------------------------------------------------|-----------------------|----------|---------|---|--|
|                                                                                                                                                                                                                                                                                             |            | N/A            | DRN.<br>Jony<br>CHK'D.                                         | Dilworth 8       | DATE<br>B/10/2011<br>DATE | DANIELS MANUFACTURING CO<br>ORLANDO, FLORIDA<br>CAGE 11851 |                       |          | NG CORP |   |  |
| RESTRICTED & CONFIDENTIAL                                                                                                                                                                                                                                                                   | HEAT TREAT |                |                                                                |                  |                           | TITLE                                                      | SINGLE POSITION HEAD  |          |         |   |  |
| CONFIDENTIAL PROPERTY OF DANIELS MANUFACTURING CORP. NOT TO BE DISCLOSED TO OTHERS. REPRODUCTION OR USED FOR ANY OTHER PURPOSE EXCEPT AS AUTHORIZED IN WRITING BY DANIELS MANUFACTURING. MUST BE RETURNED TO DANIELS MANUFACTURING CORP. ON COMPLETION OF ORDER OR PURPOSES FOR WHICH LENT. |            | N/A            |                                                                |                  |                           | ENVELOPE DRAWING                                           |                       |          |         |   |  |
| CREATED FROM AN INVENTOR MODEL.<br>CHANGES MUST BE REFLECTED IN THE 3D PART                                                                                                                                                                                                                 | FINISH N/A | PART I         | ATED. ACTUAI<br>NUMBER IS CAI<br>JMBER WITHO<br>1E "-ENV" SUFF | CAD PART<br>HOUT | SIZE                      | SCALE 3 . 1                                                | TP1679-ENV            | SHEET OF | F 1     |   |  |
| DO NOT SCALE DRAWING                                                                                                                                                                                                                                                                        |            | IN/ <i>P</i> A |                                                                | - FIAA 2011IV    | 177                       | В                                                          | 2:1                   | TP1679   |         | 3 |  |

## UNCONTROLLED DOCUMENT WILL NOT BE UPDATED

**DIMENSIONS IN INCHES - UNLESS OTHERWISE SPECIFIED** 