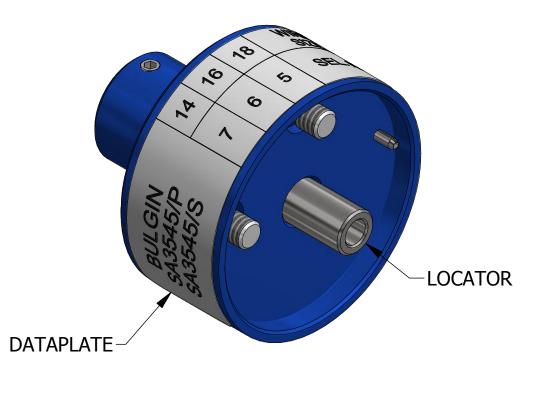

| LOCATOR            |                     |  |  |  |  |  |
|--------------------|---------------------|--|--|--|--|--|
| HOLE<br>DIMENSIONS | ADDITIONAL FEATURES |  |  |  |  |  |
| Ø.150<br>▼.52 MIN  |                     |  |  |  |  |  |

## DATAPLATE

|                                                                                                                                                                                                                                                                                             | MATERIAL   |                | ITEM PART NO.                                                  |                  |                           | QTY.                                                       | DESCRIPTION / REMARKS |          |         |   |  |
|---------------------------------------------------------------------------------------------------------------------------------------------------------------------------------------------------------------------------------------------------------------------------------------------|------------|----------------|----------------------------------------------------------------|------------------|---------------------------|------------------------------------------------------------|-----------------------|----------|---------|---|--|
|                                                                                                                                                                                                                                                                                             |            | N/A            | DRN.<br>Jony<br>CHK'D.                                         | Dilworth 8       | DATE<br>B/10/2011<br>DATE | DANIELS MANUFACTURING CO<br>ORLANDO, FLORIDA<br>CAGE 11851 |                       |          | NG CORP |   |  |
| RESTRICTED & CONFIDENTIAL                                                                                                                                                                                                                                                                   | HEAT TREAT |                |                                                                |                  |                           | TITLE                                                      | SINGLE POSITION HEAD  |          |         |   |  |
| CONFIDENTIAL PROPERTY OF DANIELS MANUFACTURING CORP. NOT TO BE DISCLOSED TO OTHERS. REPRODUCTION OR USED FOR ANY OTHER PURPOSE EXCEPT AS AUTHORIZED IN WRITING BY DANIELS MANUFACTURING. MUST BE RETURNED TO DANIELS MANUFACTURING CORP. ON COMPLETION OF ORDER OR PURPOSES FOR WHICH LENT. |            | N/A            |                                                                |                  |                           | ENVELOPE DRAWING                                           |                       |          |         |   |  |
| CREATED FROM AN INVENTOR MODEL.<br>CHANGES MUST BE REFLECTED IN THE 3D PART                                                                                                                                                                                                                 | FINISH N/A | PART I         | ATED. ACTUAI<br>NUMBER IS CAI<br>JMBER WITHO<br>1E "-ENV" SUFF | CAD PART<br>HOUT | SIZE                      | SCALE 3 . 1                                                | TP1679-ENV            | SHEET OF | F 1     |   |  |
| DO NOT SCALE DRAWING                                                                                                                                                                                                                                                                        |            | IN/ <i>P</i> A |                                                                | - FIAA 2011IV    | 177                       | В                                                          | 2:1                   | TP1679   |         | 3 |  |