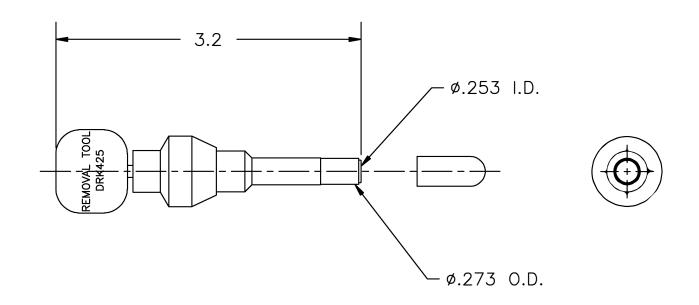

1. DEUTSCH 057-0536-60

## NOTES:

| RESTRICTED & CONFIDENTIAL                                                                                                                                         | MATERIAL   | ITEM PART NO.                                                         | QTY.                | DESCRIPTION/REMARKS                                           |
|-------------------------------------------------------------------------------------------------------------------------------------------------------------------|------------|-----------------------------------------------------------------------|---------------------|---------------------------------------------------------------|
| CONFIDENTIAL PROPERTY OF DANIELS MANUFACTURING CORP. NOT TO BE DISCLOSED TO OTHERS, REPRODUCED OR USED FOR ANY OTHER PURPOSE,                                     |            | Jony Dilworth 9/30/08 CHK'D. DATE                                     |                     | DANIELS MANUFACTURING CORP.<br>ORLANDO, FLORIDA<br>CAGE 11851 |
| EXCEPT AS AUTHORIZED IN WRITING BY DANIELS MANUFACTURING. MUST BE RETURNED TO DANIELS MANUFACTURING CORP. ON COMPLETION OF ORDER OR OTHER PURPOSE FOR WHICH LENT. | HEAT TREAT | I APP D. I DAIE I                                                     |                     | REMOVAL TOOL #8<br>NVELOPE DRAWING                            |
| WHICH LENT.                                                                                                                                                       |            | THIS DRAWING IS AN OUTLINE                                            | WHERE USED:         |                                                               |
|                                                                                                                                                                   | FINISH     | DRAWING OF THE RESPECTIVE<br>DMC PART NUMBER<br>INDICATED. ACTUAL DMC | SIZE SCALE<br>A NTS | CAD P/N SHEET OF DRK425-ENV 1 1                               |
| DO NOT SCALE DRAWING                                                                                                                                              |            | PART NUMBER IS DRAWING<br>NUMBER WITHOUT<br>THE "-ENV" SUFFIX.        | POSTING             | DRK425-ENV 3                                                  |