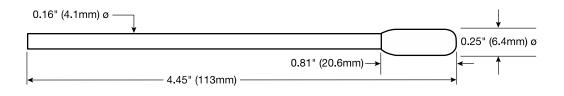

### Flextips

- **CX50** 4 7/16 " swab with ¼" x ¼" open cell foam head 50 swabs / bag
- CXM50 4 1/8 " swab with 3/16" x 5/32" open cell foam head 50 swabs / bag

#### **Super Flextips**

**SX50** 4 7/16 " swab with ¼" x ¼" closed cell foam head 50 swabs / bag