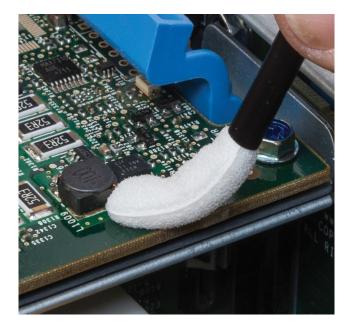

### **Product Description**

Chemtronics Flextips and Super Flextips Swabs are constructed from medical grade, 100 ppi, polyurethane foam which features fine cell structure, providing excellent particle entrapment characteristics. The foam is thermally bonded to the nylon paddle and the polypropylene swab handle without using adhesives. The tough nylon paddle is very flexible and virtually unbreakable. These swabs are ideal for general cleaning applications.

### **Typical Applications**

Chemtronics Flextips and Super Flextips Swabs can be used to:

- Clean excess adhesives after gluing
- Clean micro-mechanical devices
- Maintain and service Fax machines, VCR's, PC's, printers and copiers
- Remove Flux residues from printed circuit boards
- Apply small precise quantities of adhesive or lubricants