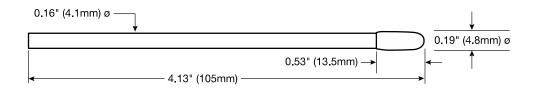

### Flextips

- **CX50** 4 7/16 " swab with ¼" x ¼" open cell foam head 50 swabs / bag
- CXM50 4 1/8 " swab with 3/16" x 5/32" open cell foam head 50 swabs / bag