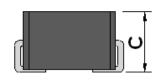

### **Outline Dimensions**

#### PCB PATTERN

| Dimensions [mm] |               |
|-----------------|---------------|
| Α               | $6.5 \pm 0.2$ |
| В               | $6.5 \pm 0.2$ |
| С               | 3.85 ±0.15    |
| D               | 7.6 max.      |
| Е               | 1.5 ±0.3      |
| F               | 1.2 ±0.3      |
| G               | 3.0           |
| Н               | 8.5           |
| Ι               | 2.5           |