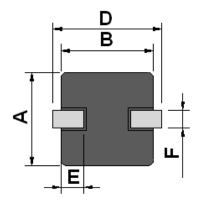

#### PCB PATTERN

| Dimensions [mm] |               |
|-----------------|---------------|
| Α               | $6.5 \pm 0.2$ |
| В               | $6.5 \pm 0.2$ |
| С               | 3.85 ±0.15    |
| D               | 7.6 max.      |
| Е               | 1.5 ±0.3      |
| F               | 1.2 ±0.3      |
| G               | 3.0           |
| Н               | 8.5           |
| Ι               | 2.5           |