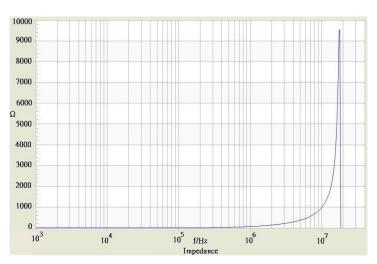

# **TRACO POWER**

## Inductor

| Order Code            | TCK-112                                 |
|-----------------------|-----------------------------------------|
| Inductance            | <b>12 μH ±20%</b> (at 100 kHz / 250 mV) |
| Impedance (DCR)       | 53 mΩ max.                              |
| Rated Current         | 4 A max.                                |
| Operating Temperature | -40°C to +125°C                         |
| RoHS Exemptions       | No Exemptions                           |
| Overview Link         | www.tracopower.com/overview/tck-112     |



#### Impedance Curve



### **Outline Dimensions**





#### PCB PATTERN



| Dimensions [mm] |               |
|-----------------|---------------|
| Α               | $6.5 \pm 0.2$ |
| В               | $6.5 \pm 0.2$ |
| С               | 3.85 ±0.15    |
| D               | 7.6 max.      |
| Е               | 1.5 ±0.3      |
| F               | 1.2 ±0.3      |
| G               | 3.0           |
| Н               | 8.5           |
| Ι               | 2.5           |

All specifications valid at +25°C, unless otherwise stated.

© Copyright 2025 Traco Electronic AG

**TRACO POWER** 

#### TCK-112

# **Mouser Electronics**

Authorized Distributor

Click to View Pricing, Inventory, Delivery & Lifecycle Information:

TRACO Power:

TCK-112