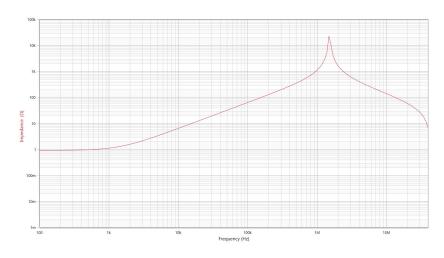

Inductor TCK-182

| Order Code            | TCK-182                               |
|-----------------------|---------------------------------------|
| Inductance            | <b>100 μH ±20%</b> (at 100 kHz / 1 V) |
| Impedance (DCR)       | 589 mΩ max.                           |
| Rated Current         | 0.8 A max.                            |
| Operating Temperature | -40°C to +125°C                       |
| RoHS Exemptions       | No Exemptions                         |



## Impedance Curve



## **Outline Dimensions**





| Dimensions [mm] |          |
|-----------------|----------|
| Α               | 4.9 ±0.4 |
| В               | 4.9 ±0.4 |
| С               | 4.2 max. |
| D               | 1.5      |
| E               | 2.1      |
| F               | 4.0      |

All specifications valid at +25°C, unless otherwise stated.



## **Mouser Electronics**

**Authorized Distributor** 

Click to View Pricing, Inventory, Delivery & Lifecycle Information:

TRACO Power:

TCK-182