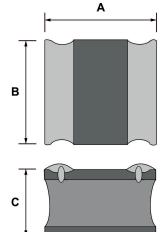

## **Outline Dimensions**

| Dimensions [mm] |          |
|-----------------|----------|
| Α               | 4.9 ±0.4 |
| В               | 4.9 ±0.4 |
| С               | 4.2 max. |
| D               | 1.5      |
| E               | 2.1      |
| F               | 4.0      |