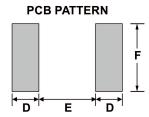

## **Outline Dimensions**

| Dimensions [mm] |          |
|-----------------|----------|
| Α               | 4.9 ±0.4 |
| В               | 4.9 ±0.4 |
| С               | 4.2 max. |
| D               | 1.5      |
| E               | 2.1      |
| F               | 4.0      |