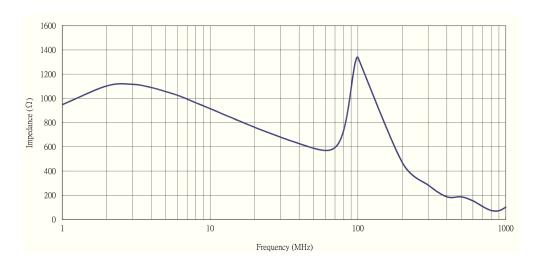

## **Common Mode Choke**

**TCK-177** 

| Order Code                | TCK-177                                  |
|---------------------------|------------------------------------------|
| Inductance (each winding) | <b>398 μH ±35%</b> (at 100 kHz / 100 mV) |
| Impedance (DCR)           | 9 mΩ max.                                |
| Rated Current             | 10.05 A max.                             |
| Rated Voltage             | 500 VDC max. (between windings)          |
| Operating Temperature     | -40°C to +105°C                          |
| RoHS Exemptions           | No Exemptions                            |



## Impedance Curve



## **Outline Dimensions**



| Dimensions [mm] |           |
|-----------------|-----------|
| Α               | 16.0 max. |
| В               | 16.0 max. |
| С               | 15.0 max. |
| D               | 4.0 ±0.3  |
| E               | 10.0 ±0.3 |
| F               | 7.4 ±0.3  |
| G               | Ø0.8 ±0.1 |

All specifications valid at +25°C, unless otherwise stated.



Specifications can be changed without notice.

## **Mouser Electronics**

**Authorized Distributor** 

Click to View Pricing, Inventory, Delivery & Lifecycle Information:

TRACO Power: