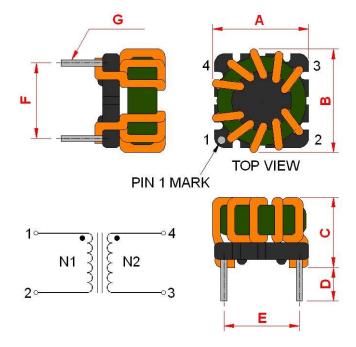

## **Outline Dimensions**

| Dimensions [mm] |           |
|-----------------|-----------|
| Α               | 16.0 max. |
| В               | 16.0 max. |
| С               | 15.0 max. |
| D               | 4.0 ±0.3  |
| E               | 10.0 ±0.3 |
| F               | 7.4 ±0.3  |
| G               | Ø0.8 ±0.1 |