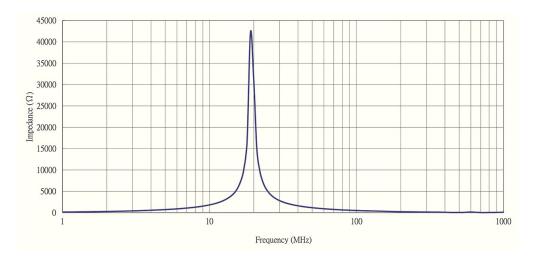

# **TRACO POWER**

### Inductor

| Order Code            | TCK-156                            |
|-----------------------|------------------------------------|
| Inductance            | <b>22 μH ±20%</b> (at 1 kHz / 1 V) |
| Impedance (DCR)       | 180 mΩ max.                        |
| Rated Current         | 1.1 A max.                         |
| Operating Temperature | -40°C to +125°C                    |
| RoHS Exemptions       | No Exemptions                      |

#### Impedance Curve



#### **Outline Dimensions**









All specifications valid at +25°C, unless otherwise stated.

© Copyright 2021 Traco Electronic AG

**TRACO POWER** 

| Din | Dimensions [mm] |  |
|-----|-----------------|--|
| Α   | $5.2 \pm 0.5$   |  |
| В   | $5.8 \pm 0.5$   |  |
| С   | $4.5 \pm 0.55$  |  |
| D   | 1.3 typ.        |  |
| Е   | 5.5             |  |
| F   | 2.15            |  |
| G   | 1.7             |  |
|     |                 |  |



Specifications can be changed without notice. Rev. December 6, 2021

#### www.tracopower.com

Page 1 / 1

**TCK-156** 

## **Mouser Electronics**

Authorized Distributor

Click to View Pricing, Inventory, Delivery & Lifecycle Information:

TRACO Power: TCK-156