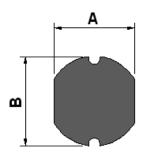

#### **Outline Dimensions**

All specifications valid at +25°C, unless otherwise stated.

© Copyright 2021 Traco Electronic AG

**TRACO POWER** 

| Din | Dimensions [mm] |  |
|-----|-----------------|--|
| Α   | $5.2 \pm 0.5$   |  |
| В   | $5.8 \pm 0.5$   |  |
| С   | $4.5 \pm 0.55$  |  |
| D   | 1.3 typ.        |  |
| Е   | 5.5             |  |
| F   | 2.15            |  |
| G   | 1.7             |  |
|     |                 |  |