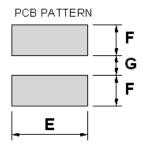

#### **Outline Dimensions**

All specifications valid at +25°C, unless otherwise stated.

© Copyright 2021 Traco Electronic AG

**TRACO POWER** 

| Din | Dimensions [mm] |  |
|-----|-----------------|--|
| Α   | $5.2 \pm 0.5$   |  |
| В   | $5.8 \pm 0.5$   |  |
| С   | $4.5 \pm 0.55$  |  |
| D   | 1.3 typ.        |  |
| Е   | 5.5             |  |
| F   | 2.15            |  |
| G   | 1.7             |  |
|     |                 |  |