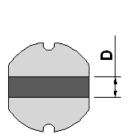

#### **Outline Dimensions**

All specifications valid at +25°C, unless otherwise stated.

© Copyright 2021 Traco Electronic AG

**TRACO POWER** 

| Din | Dimensions [mm] |  |
|-----|-----------------|--|
| Α   | $5.2 \pm 0.5$   |  |
| В   | $5.8 \pm 0.5$   |  |
| С   | $4.5 \pm 0.55$  |  |
| D   | 1.3 typ.        |  |
| Е   | 5.5             |  |
| F   | 2.15            |  |
| G   | 1.7             |  |
|     |                 |  |