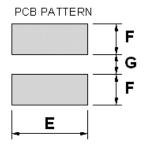

#### **Outline Dimensions**

All specifications valid at +25°C, unless otherwise stated.

© Copyright 2021 Traco Electronic AG

**TRACO POWER** 

| Dimensions [mm] |               |
|-----------------|---------------|
| Α               | $3.0 \pm 0.5$ |
| В               | $3.5 \pm 0.5$ |
| С               | 2.1 ±0.5      |
| D               | 1.5 typ.      |
| Е               | 3.6           |
| F               | 1.7           |
| G               | 0.8           |