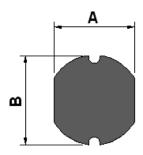

#### **Outline Dimensions**

All specifications valid at +25°C, unless otherwise stated.

© Copyright 2021 Traco Electronic AG

**TRACO POWER** 

| Dimensions [mm] |               |
|-----------------|---------------|
| Α               | $3.0 \pm 0.5$ |
| В               | $3.5 \pm 0.5$ |
| С               | 2.1 ±0.5      |
| D               | 1.5 typ.      |
| Е               | 3.6           |
| F               | 1.7           |
| G               | 0.8           |