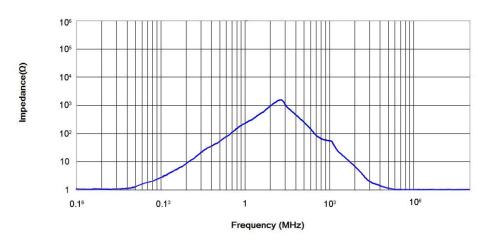

# **TRACO POWER**

### Inductor

| Order Code            | TCK-155                                 |
|-----------------------|-----------------------------------------|
| Inductance            | <b>39 μH ±10%</b> (at 100 kHz / 250 mV) |
| Impedance (DCR)       | 1000 mΩ max.                            |
| Rated Current         | 0.5 A max.                              |
| Operating Temperature | -40°C to +125°C                         |
| RoHS Exemptions       | No Exemptions                           |

#### Impedance Curve



#### **Outline Dimensions**









All specifications valid at +25°C, unless otherwise stated.

© Copyright 2021 Traco Electronic AG

**TRACO POWER** 

| Dimensions [mm] |               |
|-----------------|---------------|
| Α               | $3.0 \pm 0.5$ |
| В               | $3.5 \pm 0.5$ |
| С               | 2.1 ±0.5      |
| D               | 1.5 typ.      |
| Е               | 3.6           |
| F               | 1.7           |
| G               | 0.8           |





#### **TCK-155**



## **Mouser Electronics**

Authorized Distributor

Click to View Pricing, Inventory, Delivery & Lifecycle Information:

TRACO Power: TCK-155