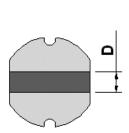

#### **Outline Dimensions**

All specifications valid at +25°C, unless otherwise stated.

© Copyright 2021 Traco Electronic AG

**TRACO POWER** 

| Dimensions [mm] |               |
|-----------------|---------------|
| Α               | $3.0 \pm 0.5$ |
| В               | $3.5 \pm 0.5$ |
| С               | 2.1 ±0.5      |
| D               | 1.5 typ.      |
| Е               | 3.6           |
| F               | 1.7           |
| G               | 0.8           |