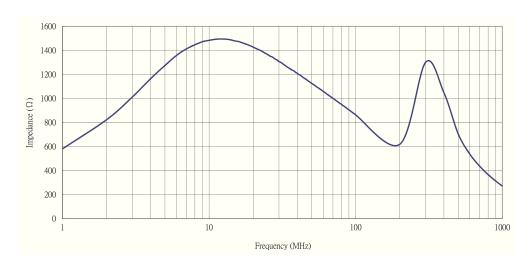

## **Common Mode Choke**

**TCK-140** 

| Order Code                | TCK-140                                 |
|---------------------------|-----------------------------------------|
| Inductance (each winding) | <b>137.5 μH ±25%</b> (at 100 kHz / 1 V) |
| Impedance (DCR)           | 55 mΩ max.                              |
| Rated Current             | 0.64 A max.                             |
| Rated Voltage             | 500 VDC max. (between windings)         |
| Operating Temperature     | -40°C to +105°C                         |
| RoHS Exemptions           | No Exemptions                           |



## Impedance Curve



## **Outline Dimensions**



| Dimensions [mm] |          |
|-----------------|----------|
| Α               | 6.5 ±0.3 |
| В               | 6.0 ±0.2 |
| С               | 4.5 max. |
| D               | 4.3      |
| E               | 7.7      |
| F               | 0.91     |
| G               | 3.0      |

All specifications valid at +25°C, unless otherwise stated.



03



## **Mouser Electronics**

**Authorized Distributor** 

Click to View Pricing, Inventory, Delivery & Lifecycle Information:

TRACO Power: