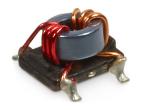

## **Common Mode Choke**

**TCK-140** 

| Order Code                | TCK-140                                 |
|---------------------------|-----------------------------------------|
| Inductance (each winding) | <b>137.5 μH ±25%</b> (at 100 kHz / 1 V) |
| Impedance (DCR)           | 55 mΩ max.                              |
| Rated Current             | 0.64 A max.                             |
| Rated Voltage             | 500 VDC max. (between windings)         |
| Operating Temperature     | -40°C to +105°C                         |
| RoHS Exemptions           | No Exemptions                           |