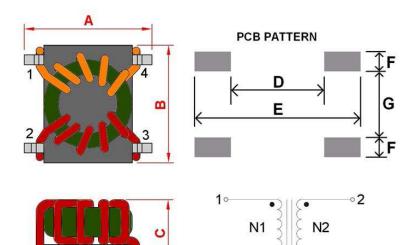

## **Outline Dimensions**

| Dimensions [mm] |          |
|-----------------|----------|
| Α               | 6.5 ±0.3 |
| В               | 6.0 ±0.2 |
| С               | 4.5 max. |
| D               | 4.3      |
| E               | 7.7      |
| F               | 0.91     |
| G               | 3.0      |