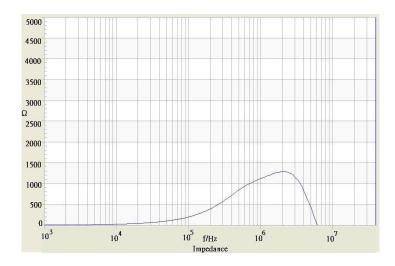

## **Common Mode Choke**

**TCK-128** 

| Order Code                | TCK-128                                |
|---------------------------|----------------------------------------|
| Inductance (each winding) | <b>277 μH ±25%</b> (at 10 kHz / 50 mV) |
| Impedance (DCR)           | 59 mΩ max.                             |
| Rated Current             | 0.98 A max.                            |
| Rated Voltage             | 500 VDC max. (between windings)        |
| Operating Temperature     | -40°C to +105°C                        |
| RoHS Exemptions           | No Exemptions                          |



## Impedance Curve



## **Outline Dimensions**



| <b>Dimensions</b> [mm] |            |
|------------------------|------------|
| Α                      | 7.5 max.   |
| В                      | 8.5 max.   |
| С                      | 10.5 max.  |
| D                      | 3.5 ±1.0   |
| E                      | 5.08 ±0.5  |
| F                      | 2.54 ±0.3  |
| G                      | ø 0.6 ±0.1 |

All specifications valid at +25°C, unless otherwise stated.



Specifications can be changed without notice.

## **Mouser Electronics**

**Authorized Distributor** 

Click to View Pricing, Inventory, Delivery & Lifecycle Information:

TRACO Power:

TCK-128