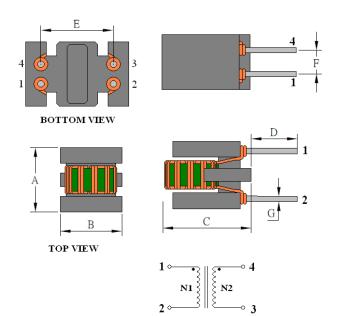

## **Outline Dimensions**

| <b>Dimensions</b> [mm] |            |
|------------------------|------------|
| Α                      | 7.5 max.   |
| В                      | 8.5 max.   |
| С                      | 10.5 max.  |
| D                      | 3.5 ±1.0   |
| E                      | 5.08 ±0.5  |
| F                      | 2.54 ±0.3  |
| G                      | ø 0.6 ±0.1 |