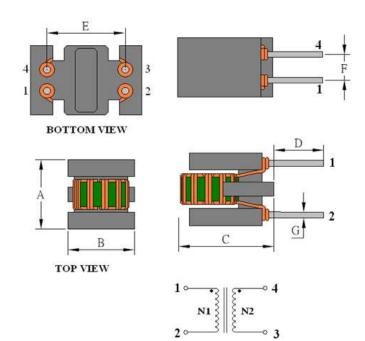

### **Outline Dimensions**

| <b>Dimensions</b> [mm] |            |
|------------------------|------------|
| Α                      | 7.5 max.   |
| В                      | 8.5 max.   |
| С                      | 10.5 max.  |
| D                      | 3.5 ±1.0   |
| E                      | 5.08 ±0.5  |
| F                      | 2.54 ±0.3  |
| G                      | ø 0.6 ±0.1 |