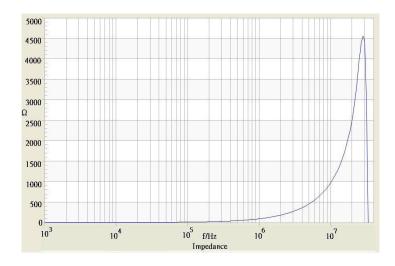

# **II TRACO POWER**

#### **Common Mode Choke**

**TCK-118** 

| Order Code                | TCK-118                                |  |
|---------------------------|----------------------------------------|--|
| Inductance (each winding) | <b>175 μH ±25%</b> (at 10 kHz / 50 mV) |  |
| Impedance (DCR)           | 34 mΩ max.                             |  |
| Rated Current             | 1.76 A max.                            |  |
| Rated Voltage             | 500 VDC max. (between windings)        |  |
| Operating Temperature     | -40°C to +105°C                        |  |
| RoHS Exemptions           | No Exemptions                          |  |



### Impedance Curve



### **Outline Dimensions**



| <b>Dimensions</b> [mm] |            |
|------------------------|------------|
| Α                      | 7.5 max.   |
| В                      | 8.5 max.   |
| С                      | 10.5 max.  |
| D                      | 3.5 ±1.0   |
| E                      | 5.08 ±0.5  |
| F                      | 2.54 ±0.3  |
| G                      | ø 0.6 ±0.1 |

All specifications valid at +25°C, unless otherwise stated.



Specifications can be changed without notice.

## **Mouser Electronics**

**Authorized Distributor** 

Click to View Pricing, Inventory, Delivery & Lifecycle Information:

TRACO Power: