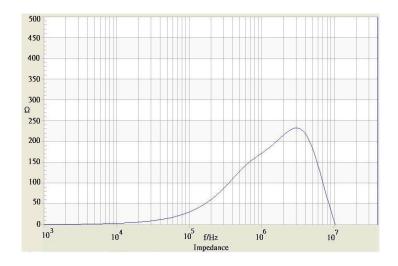

# **II TRACO POWER**

#### **Common Mode Choke**

**TCK-117** 

| Order Code                | TCK-117                               |
|---------------------------|---------------------------------------|
| Inductance (each winding) | <b>52 μH ±25%</b> (at 10 kHz / 50 mV) |
| Impedance (DCR)           | 15 mΩ max.                            |
| Rated Current             | 3.14 A max.                           |
| Rated Voltage             | 500 VDC max. (between windings)       |
| Operating Temperature     | -40°C to +105°C                       |
| RoHS Exemptions           | No Exemptions                         |



### Impedance Curve



### **Outline Dimensions**



| <b>Dimensions</b> [mm] |           |
|------------------------|-----------|
| Α                      | 7.9 max.  |
| В                      | 8.5 max.  |
| С                      | 10.5 max. |
| D                      | 3.5 ±1.0  |
| E                      | 5.08 ±0.5 |
| F                      | 2.54 ±0.3 |
| G                      | 0.6 ±0.1  |

All specifications valid at +25°C, unless otherwise stated.



Specifications can be changed without notice.

## **Mouser Electronics**

**Authorized Distributor** 

Click to View Pricing, Inventory, Delivery & Lifecycle Information:

TRACO Power: