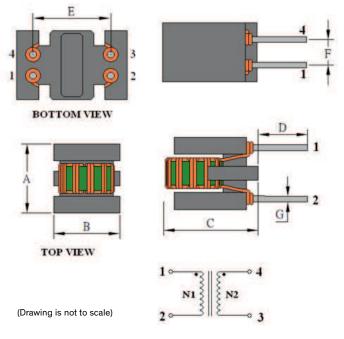

### **Outline Dimensions**

| <b>Dimensions</b> [mm] |           |
|------------------------|-----------|
| Α                      | 7.9 max.  |
| В                      | 8.5 max.  |
| С                      | 10.5 max. |
| D                      | 3.5 ±1.0  |
| E                      | 5.08 ±0.5 |
| F                      | 2.54 ±0.3 |
| G                      | 0.6 ±0.1  |