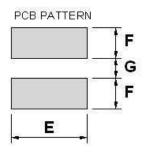

### **Outline Dimensions**

All specifications valid at +25°C, unless otherwise stated.

© Copyright 2021 Traco Electronic AG

# Dimensions [mm] A 4.0 ±0.5 B 4.5 ±0.5 C 3.2 ±0.5 D 1.2 typ. E 4.5 F 1.75 G 1.5

Specifications can be changed without notice. Rev. December 6, 2021