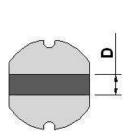

### **Outline Dimensions**

All specifications valid at +25°C, unless otherwise stated.

© Copyright 2021 Traco Electronic AG

# Dimensions [mm] A 4.0 ±0.5 B 4.5 ±0.5 C 3.2 ±0.5 D 1.2 typ. E 4.5 F 1.75 G 1.5

Specifications can be changed without notice. Rev. December 6, 2021