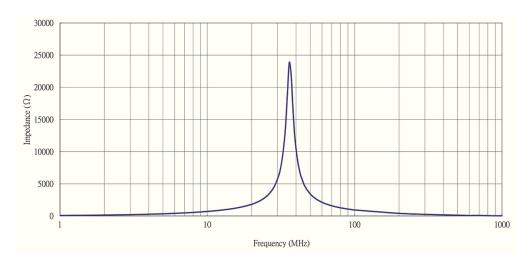

# **TRACO POWER**

### Inductor

| Order Code            | TCK-111                            |
|-----------------------|------------------------------------|
| Inductance            | <b>10 μH ±20%</b> (at 1 kHz / 1 V) |
| Impedance (DCR)       | 182 mΩ max.                        |
| Rated Current         | 1.15 A max.                        |
| Operating Temperature | -40°C to +125°C                    |
| RoHS Exemptions       | No Exemptions                      |

### Impedance Curve



### **Outline Dimensions**









All specifications valid at +25°C, unless otherwise stated.

© Copyright 2021 Traco Electronic AG



# Dimensions [mm] A 4.0 ±0.5 B 4.5 ±0.5 C 3.2 ±0.5 D 1.2 typ. E 4.5 F 1.75 G 1.5

Specifications can be changed without notice. Rev. December 6, 2021



## **Mouser Electronics**

Authorized Distributor

Click to View Pricing, Inventory, Delivery & Lifecycle Information:

TRACO Power: TCK-111