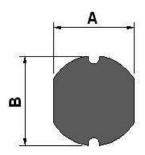

### **Outline Dimensions**

All specifications valid at +25°C, unless otherwise stated.

© Copyright 2021 Traco Electronic AG

# Dimensions [mm] A 4.0 ±0.5 B 4.5 ±0.5 C 3.2 ±0.5 D 1.2 typ. E 4.5 F 1.75 G 1.5

Specifications can be changed without notice. Rev. December 6, 2021