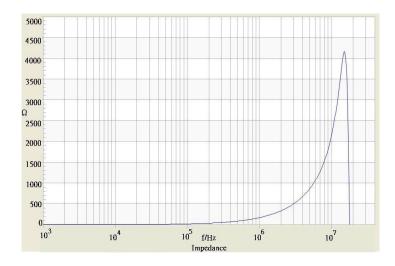

## **Common Mode Choke**

**TCK-103** 

| Order Code                | TCK-103                               |
|---------------------------|---------------------------------------|
| Inductance (each winding) | <b>285 μH ±35%</b> (100 kHz / 100 mV) |
| Impedance (DCR)           | 6 mΩ max.                             |
| Rated Current             | 16 A max.                             |
| Rated Voltage             | 500 VDC max. (between windings)       |
| Operating Temperature     | -40°C to +105°C                       |
| RoHS Exemptions           | No Exemptions                         |



## Impedance Curve



## **Outline Dimensions**



| <b>Dimensions</b> [mm] |           |
|------------------------|-----------|
| Α                      | 16.0 max. |
| В                      | 16.0 max. |
| С                      | 15 max.   |
| D                      | 3.6±0.3   |
| E                      | 10.0 ±0.3 |
| F                      | 7.4 ±0.3  |
| G                      | ø 0.8     |

All specifications valid at +25°C, unless otherwise stated.



## **Mouser Electronics**

**Authorized Distributor** 

Click to View Pricing, Inventory, Delivery & Lifecycle Information:

TRACO Power:

TCK-103