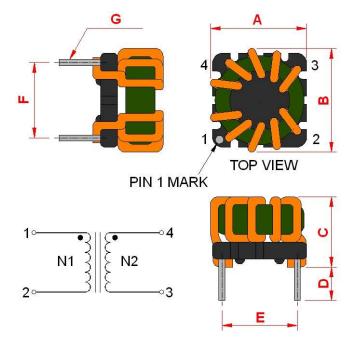

## **Outline Dimensions**

| <b>Dimensions</b> [mm] |           |
|------------------------|-----------|
| Α                      | 16.0 max. |
| В                      | 16.0 max. |
| С                      | 15 max.   |
| D                      | 3.6±0.3   |
| E                      | 10.0 ±0.3 |
| F                      | 7.4 ±0.3  |
| G                      | ø 0.8     |