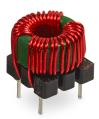

## **Common Mode Choke**

**TCK-103** 

| Order Code                | TCK-103                               |
|---------------------------|---------------------------------------|
| Inductance (each winding) | <b>285 μH ±35%</b> (100 kHz / 100 mV) |
| Impedance (DCR)           | 6 mΩ max.                             |
| Rated Current             | 16 A max.                             |
| Rated Voltage             | 500 VDC max. (between windings)       |
| Operating Temperature     | -40°C to +105°C                       |
| RoHS Exemptions           | No Exemptions                         |