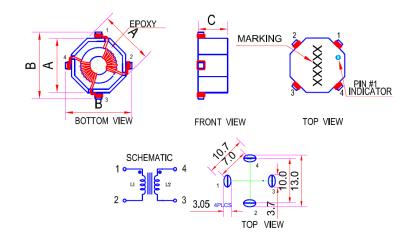

## **Outline Dimensions**

| Dimensions [mm] |           |
|-----------------|-----------|
| Α               | 9.2 max.  |
| В               | 11.8 max. |
| С               | 5.0 max.  |
| Marking         | 470UH     |