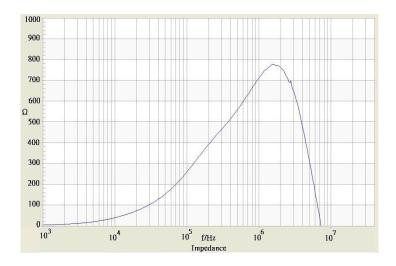

## **Common Mode Choke**

**TCK-090** 

| Order Code                | TCK-090                                 |
|---------------------------|-----------------------------------------|
| Inductance (each winding) | <b>470 μH ±25%</b> (at 10 kHz / 100 mV) |
| Impedance (DCR)           | 60 mΩ max.                              |
| Rated Current             | 1 A max.                                |
| Rated Voltage             | 500 VDC max. (between windings)         |
| Operating Temperature     | -40°C to +105°C                         |
| RoHS Exemptions           | No Exemptions                           |



## Impedance Curve



## **Outline Dimensions**



| Dimensions [mm] |           |
|-----------------|-----------|
| Α               | 9.2 max.  |
| В               | 11.8 max. |
| С               | 5.0 max.  |
| Marking         | 470UH     |

All specifications valid at +25°C, unless otherwise stated.



© Copyright 2021 Traco Electronic AG

## **Mouser Electronics**

**Authorized Distributor** 

Click to View Pricing, Inventory, Delivery & Lifecycle Information:

TRACO Power: