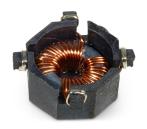

## **Common Mode Choke**

**TCK-090** 

| Order Code                | TCK-090                                 |
|---------------------------|-----------------------------------------|
| Inductance (each winding) | <b>470 μH ±25%</b> (at 10 kHz / 100 mV) |
| Impedance (DCR)           | 60 mΩ max.                              |
| Rated Current             | 1 A max.                                |
| Rated Voltage             | 500 VDC max. (between windings)         |
| Operating Temperature     | -40°C to +105°C                         |
| RoHS Exemptions           | No Exemptions                           |

## **Outline Dimensions**

| Dimensions [mm] |           |
|-----------------|-----------|
| Α               | 9.2 max.  |
| В               | 11.8 max. |
| С               | 5.0 max.  |
| Marking         | 470UH     |