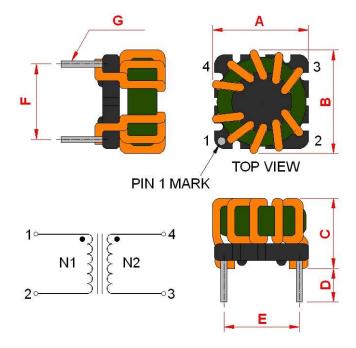

## **Outline Dimensions**

| Dimensions [mm] |            |
|-----------------|------------|
| Α               | 11.5 max.  |
| В               | 11.5 max.  |
| С               | 8.8 max.   |
| D               | 2.5 min.   |
| E               | 7.62 ±0.2  |
| F               | 7.62 ±0.2  |
| G               | ø 0.6 ±0.1 |