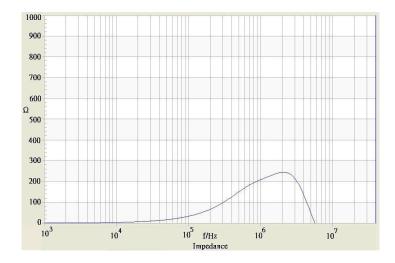

## **Common Mode Choke**

**TCK-076** 

| Order Code                | TCK-076                                |
|---------------------------|----------------------------------------|
| Inductance (each winding) | <b>55 μH ±35%</b> (at 100 kHz / 20 mV) |
| Impedance (DCR)           | 9 mΩ max.                              |
| Rated Current             | 5.7 A max.                             |
| Rated Voltage             | 500 VDC max. (between windings)        |
| Operating Temperature     | -40°C to +105°C                        |
| RoHS Exemptions           | No Exemptions                          |



## Impedance Curve



## **Outline Dimensions**



| Dimensions [mm] |            |
|-----------------|------------|
| Α               | 11.5 max.  |
| В               | 11.5 max.  |
| С               | 8.8 max.   |
| D               | 2.5 min.   |
| E               | 7.62 ±0.2  |
| F               | 7.62 ±0.2  |
| G               | ø 0.6 ±0.1 |

All specifications valid at +25°C, unless otherwise stated.



Specifications can be changed without notice.

## **Mouser Electronics**

**Authorized Distributor** 

Click to View Pricing, Inventory, Delivery & Lifecycle Information:

TRACO Power: