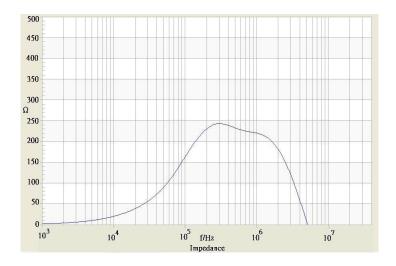

## **Common Mode Choke**

**TCK-073** 

| Order Code                | TCK-073                                  |
|---------------------------|------------------------------------------|
| Inductance (each winding) | <b>305 μH ±35%</b> (at 100 kHz / 100 mV) |
| Impedance (DCR)           | 20 mΩ max.                               |
| Rated Current             | 11.3 A max.                              |
| Rated Voltage             | 500 VDC max. (between windings)          |
| Operating Temperature     | -40°C to +105°C                          |
| RoHS Exemptions           | No Exemptions                            |



## Impedance Curve



## **Outline Dimensions**



| Dimensions [mm] |           |
|-----------------|-----------|
| Α               | 16.0 max. |
| В               | 16.0 max. |
| С               | 15.0 max. |
| D               | 4.0 ±0.3  |
| E               | 10.0 ±0.3 |
| F               | 7.4 ±0.3  |
| G               | ø 0.8     |

All specifications valid at +25°C, unless otherwise stated.



Specifications can be changed without notice.

Page 1 / 1

## **Mouser Electronics**

**Authorized Distributor** 

Click to View Pricing, Inventory, Delivery & Lifecycle Information:

TRACO Power: