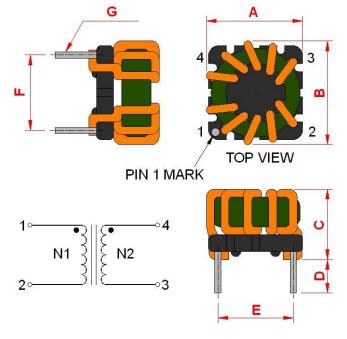

## **Outline Dimensions**

| Dimensions [mm] |           |
|-----------------|-----------|
| Α               | 16.0 max. |
| В               | 16.0 max. |
| С               | 15.0 max. |
| D               | 4.0 ±0.3  |
| E               | 10.0 ±0.3 |
| F               | 7.4 ±0.3  |
| G               | ø 0.8     |