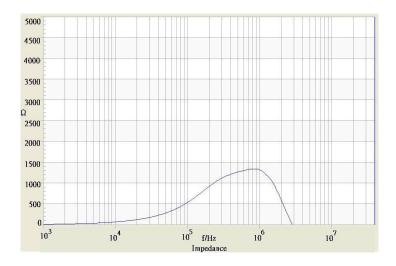

## **Common Mode Choke**

**TCK-053** 

| Order Code                | TCK-053                                  |
|---------------------------|------------------------------------------|
| Inductance (each winding) | <b>830 μH ±35%</b> (at 100 kHz / 100 mV) |
| Impedance (DCR)           | 31 mΩ max.                               |
| Rated Current             | 3.3 A max.                               |
| Rated Voltage             | 500 VDC max. (between windings)          |
| Operating Temperature     | -40°C to +105°C                          |
| RoHS Exemptions           | No Exemptions                            |



## Impedance Curve



## **Outline Dimensions**



| Dimensions [mm] |            |
|-----------------|------------|
| Α               | 11.5 max.  |
| В               | 11.5 max.  |
| С               | 9.8 max.   |
| D               | 2.5 min.   |
| E               | 7.62 ±0.2  |
| F               | 7.62 ±0.2  |
| G               | ø 0.6 ±0.1 |

All specifications valid at +25°C, unless otherwise stated.



Specifications can be changed without notice.

## **Mouser Electronics**

**Authorized Distributor** 

Click to View Pricing, Inventory, Delivery & Lifecycle Information:

TRACO Power: