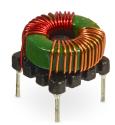

## **Common Mode Choke**

**TCK-053** 

| Order Code                | TCK-053                                  |
|---------------------------|------------------------------------------|
| Inductance (each winding) | <b>830 μH ±35%</b> (at 100 kHz / 100 mV) |
| Impedance (DCR)           | 31 mΩ max.                               |
| Rated Current             | 3.3 A max.                               |
| Rated Voltage             | 500 VDC max. (between windings)          |
| Operating Temperature     | -40°C to +105°C                          |
| RoHS Exemptions           | No Exemptions                            |