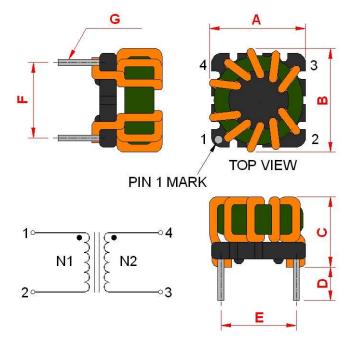

## **Outline Dimensions**

| Dimensions [mm] |            |
|-----------------|------------|
| Α               | 11.5 max.  |
| В               | 11.5 max.  |
| С               | 9.8 max.   |
| D               | 2.5 min.   |
| E               | 7.62 ±0.2  |
| F               | 7.62 ±0.2  |
| G               | ø 0.6 ±0.1 |