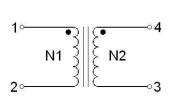

# Order Code TCK-051 Inductance (each winding) 145 μH ±35% (at 100 kHz / 100 mV) Impedance (DCR) 20 mΩ max. Rated Current 5.2 A max. Rated Voltage 500 VDC max. (between windings) Operating Temperature -40°C to +105°C RoHS Exemptions No Exemptions