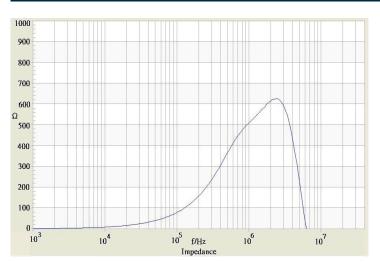

## **TRACO POWER**

#### **Common Mode Choke**

# Order Code TCK-051 Inductance (each winding) 145 μH ±35% (at 100 kHz / 100 mV) Impedance (DCR) 20 mΩ max. Rated Current 5.2 A max. Rated Voltage 500 VDC max. (between windings) Operating Temperature -40°C to +105°C RoHS Exemptions No Exemptions

#### Impedance Curve



#### **Outline Dimensions**





PIN 1 MARK





All specifications valid at +25°C, unless otherwise stated.

© Copyright 2021 Traco Electronic AG

**TRACO POWER** 

# A 11.5 max. B 11.5 max. C 8.8 max. D 2.5 min. E 7.62 ±0.2 F 7.62 ±0.2 G Ø 0.6 ±0.1

Dimensions [mm]



Specifications can be changed without notice. Rev. December 6, 2021 Page 1 / 1

### TCK-051

### **Mouser Electronics**

Authorized Distributor

Click to View Pricing, Inventory, Delivery & Lifecycle Information:

TRACO Power: TCK-051