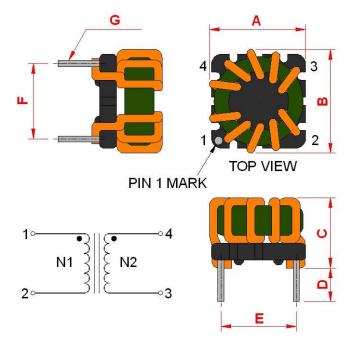

### **Outline Dimensions**

| Dimensions [mm] |            |
|-----------------|------------|
| Α               | 11.5 max.  |
| В               | 11.5 max.  |
| С               | 8.8 max.   |
| D               | 2.5 min    |
| E               | 7.62 ±0.2  |
| F               | 7.62 ±0.2  |
| G               | ø 0.6 ±0.1 |