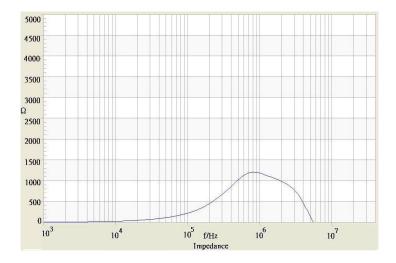

# **II TRACO POWER**

#### **Common Mode Choke**

**TCK-050** 

| Order Code                | TCK-050                                  |
|---------------------------|------------------------------------------|
| Inductance (each winding) | <b>325 μH ±35%</b> (at 100 kHz / 100 mV) |
| Impedance (DCR)           | 35 mΩ max.                               |
| Rated Current             | 3.3 A max.                               |
| Rated Voltage             | 500 VDC max. (between windings)          |
| Operating Temperature     | -40°C to +105°C                          |
| RoHS Exemptions           | No Exemptions                            |



### Impedance Curve



### **Outline Dimensions**



| Dimensions [mm] |            |
|-----------------|------------|
| Α               | 11.5 max.  |
| В               | 11.5 max.  |
| С               | 8.8 max.   |
| D               | 2.5 min    |
| E               | 7.62 ±0.2  |
| F               | 7.62 ±0.2  |
| G               | ø 0.6 ±0.1 |

All specifications valid at +25°C, unless otherwise stated.



Specifications can be changed without notice.

## **Mouser Electronics**

**Authorized Distributor** 

Click to View Pricing, Inventory, Delivery & Lifecycle Information:

TRACO Power: