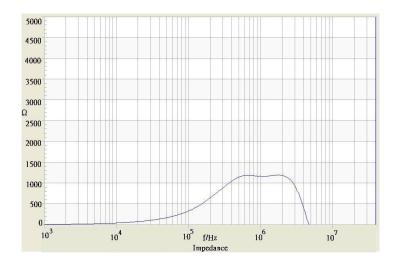

## **Common Mode Choke**

**TCK-017** 

| Order Code                | TCK-017                                 |
|---------------------------|-----------------------------------------|
| Inductance (each winding) | <b>497 μH ±25%</b> (at 100 kHz / 20 mV) |
| Impedance (DCR)           | 100 mΩ max.                             |
| Rated Current             | 1.7 A max.                              |
| Rated Voltage             | 500 VDC max. (between windings)         |
| Operating Temperature     | -40°C to +105°C                         |
| RoHS Exemptions           | No Exemptions                           |



## Impedance Curve



## **Outline Dimensions**



| Dimensions [mm] |            |
|-----------------|------------|
| Α               | 11.5 max.  |
| В               | 11.5 max.  |
| С               | 8.8 max.   |
| D               | 2.5 min.   |
| E               | 7.62 ±0.2  |
| F               | 7.62 ±0.2  |
| G               | ø 0.6 ±0.1 |

All specifications valid at +25°C, unless otherwise stated.



Specifications can be changed without notice.

## **Mouser Electronics**

**Authorized Distributor** 

Click to View Pricing, Inventory, Delivery & Lifecycle Information:

TRACO Power: