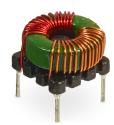

## **Common Mode Choke**

**TCK-017** 

| Order Code                | TCK-017                                 |
|---------------------------|-----------------------------------------|
| Inductance (each winding) | <b>497 μH ±25%</b> (at 100 kHz / 20 mV) |
| Impedance (DCR)           | 100 mΩ max.                             |
| Rated Current             | 1.7 A max.                              |
| Rated Voltage             | 500 VDC max. (between windings)         |
| Operating Temperature     | -40°C to +105°C                         |
| RoHS Exemptions           | No Exemptions                           |