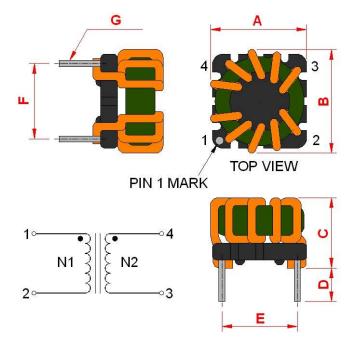

## **Outline Dimensions**

| Dimensions [mm] |            |
|-----------------|------------|
| Α               | 11.5 max.  |
| В               | 11.5 max.  |
| С               | 8.8 max.   |
| D               | 2.5 min.   |
| E               | 7.62 ±0.2  |
| F               | 7.62 ±0.2  |
| G               | ø 0.6 ±0.1 |