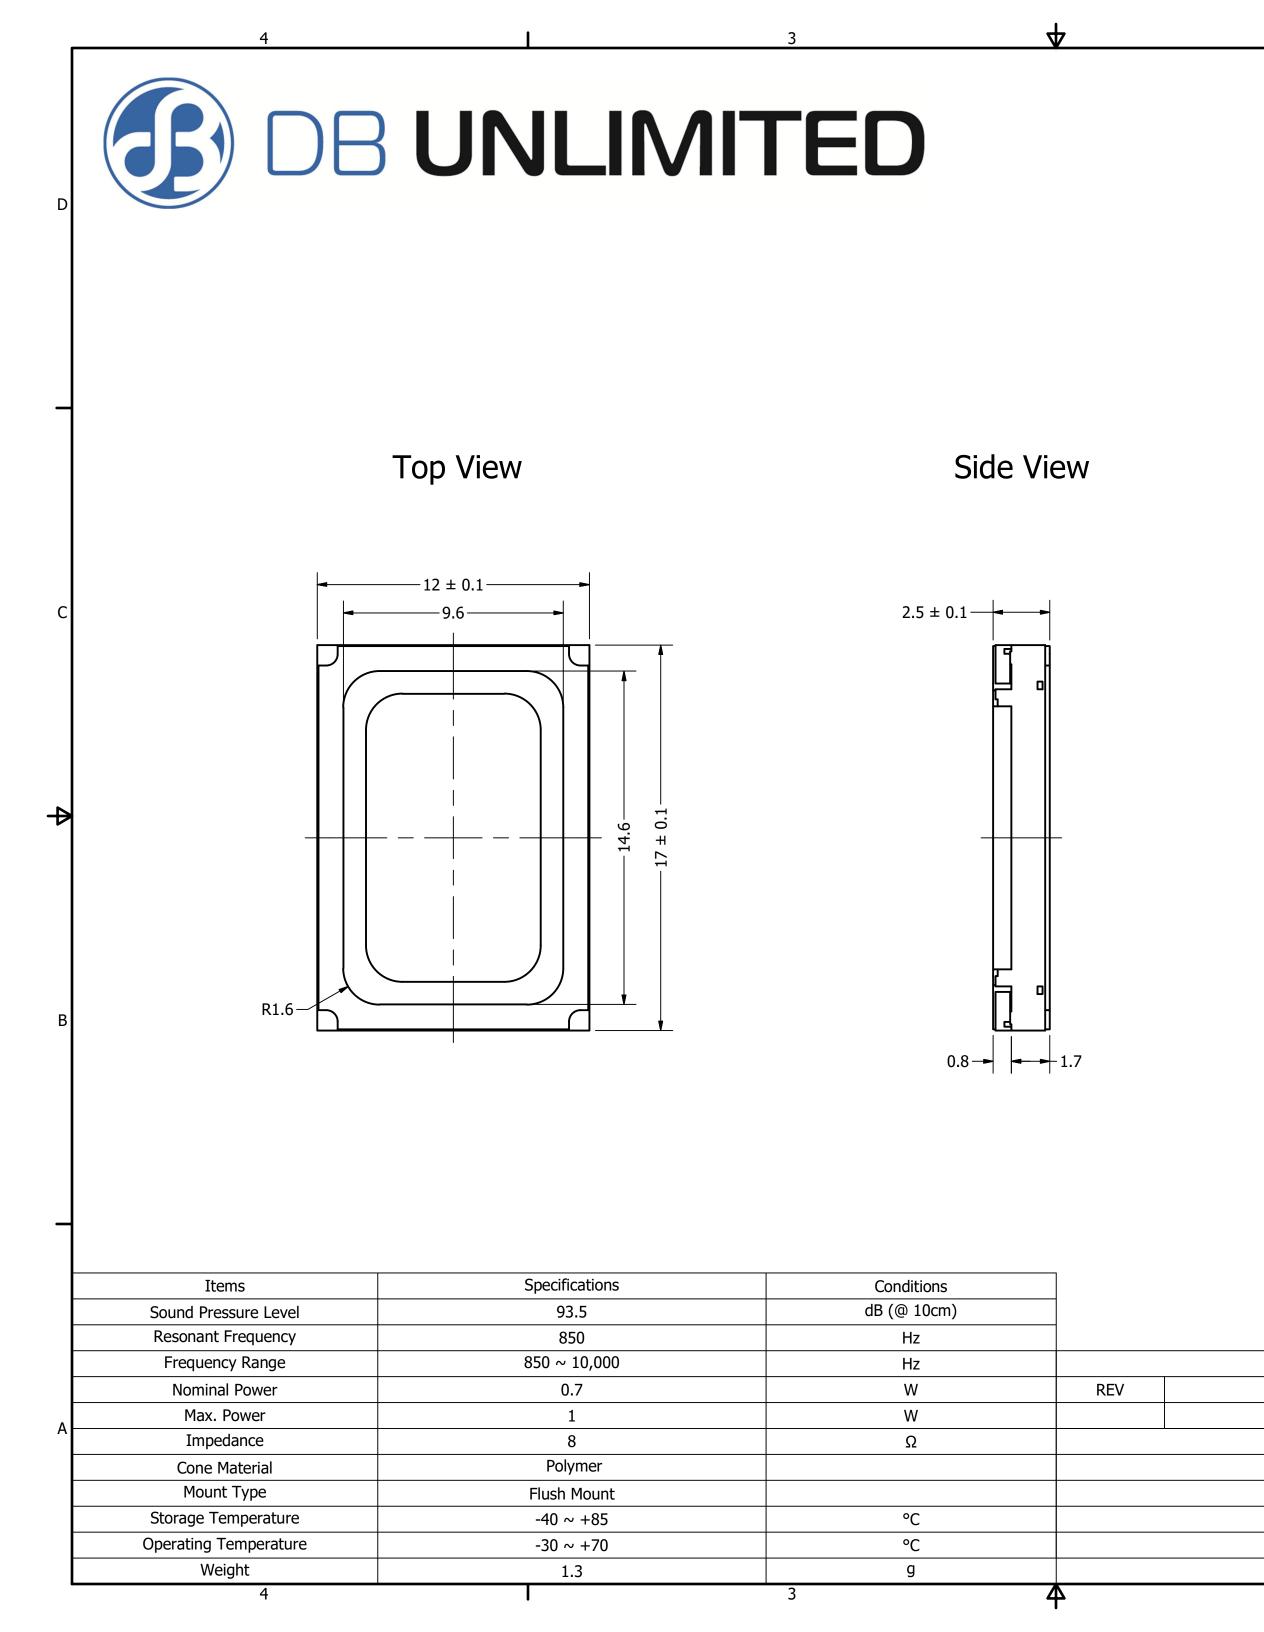

| 2                                                                                                                                                                                                                             | 1                               |           |                                     | L         |        |
|-------------------------------------------------------------------------------------------------------------------------------------------------------------------------------------------------------------------------------|---------------------------------|-----------|-------------------------------------|-----------|--------|
| Part Number:                                                                                                                                                                                                                  |                                 |           | drawn<br>CJ                         | 6/8/2017  |        |
|                                                                                                                                                                                                                               | SM170                           | 1808-2    | CHECKED<br>P.D.                     | 10/2/2017 |        |
|                                                                                                                                                                                                                               | Description:<br>Dynamic Speaker |           | APPROVED<br>C.E.                    | 10/2/2017 | D      |
| This document contains data proprietary to DB Unlimited. Any use or reproduction, in any form, without prior writter permission of DB Unlimited is prohibited. All terms and conditions can be found at www.dbunlimitedco.com |                                 |           |                                     |           |        |
|                                                                                                                                                                                                                               | Botton                          |           | Date Code M<br>"17 F"<br>17=2017, F |           | C<br>B |
| DESCRIPT                                                                                                                                                                                                                      |                                 | DATE      |                                     | APPROVED  |        |
| Released from Er                                                                                                                                                                                                              |                                 | 10/2/2017 |                                     | C.E.      | A      |
| NOTES                                                                                                                                                                                                                         |                                 |           |                                     |           |        |
| <ol> <li>All dimensions are in mm unless otherwise noted</li> <li>All tolerances are ± 0.15 mm unless otherwise noted</li> </ol>                                                                                              |                                 |           |                                     |           | -      |
| 2) All U                                                                                                                                                                                                                      | 3) All parts meet F             |           |                                     |           | 1      |
| 4) Subject to change or redrawn without notice                                                                                                                                                                                |                                 |           |                                     |           |        |