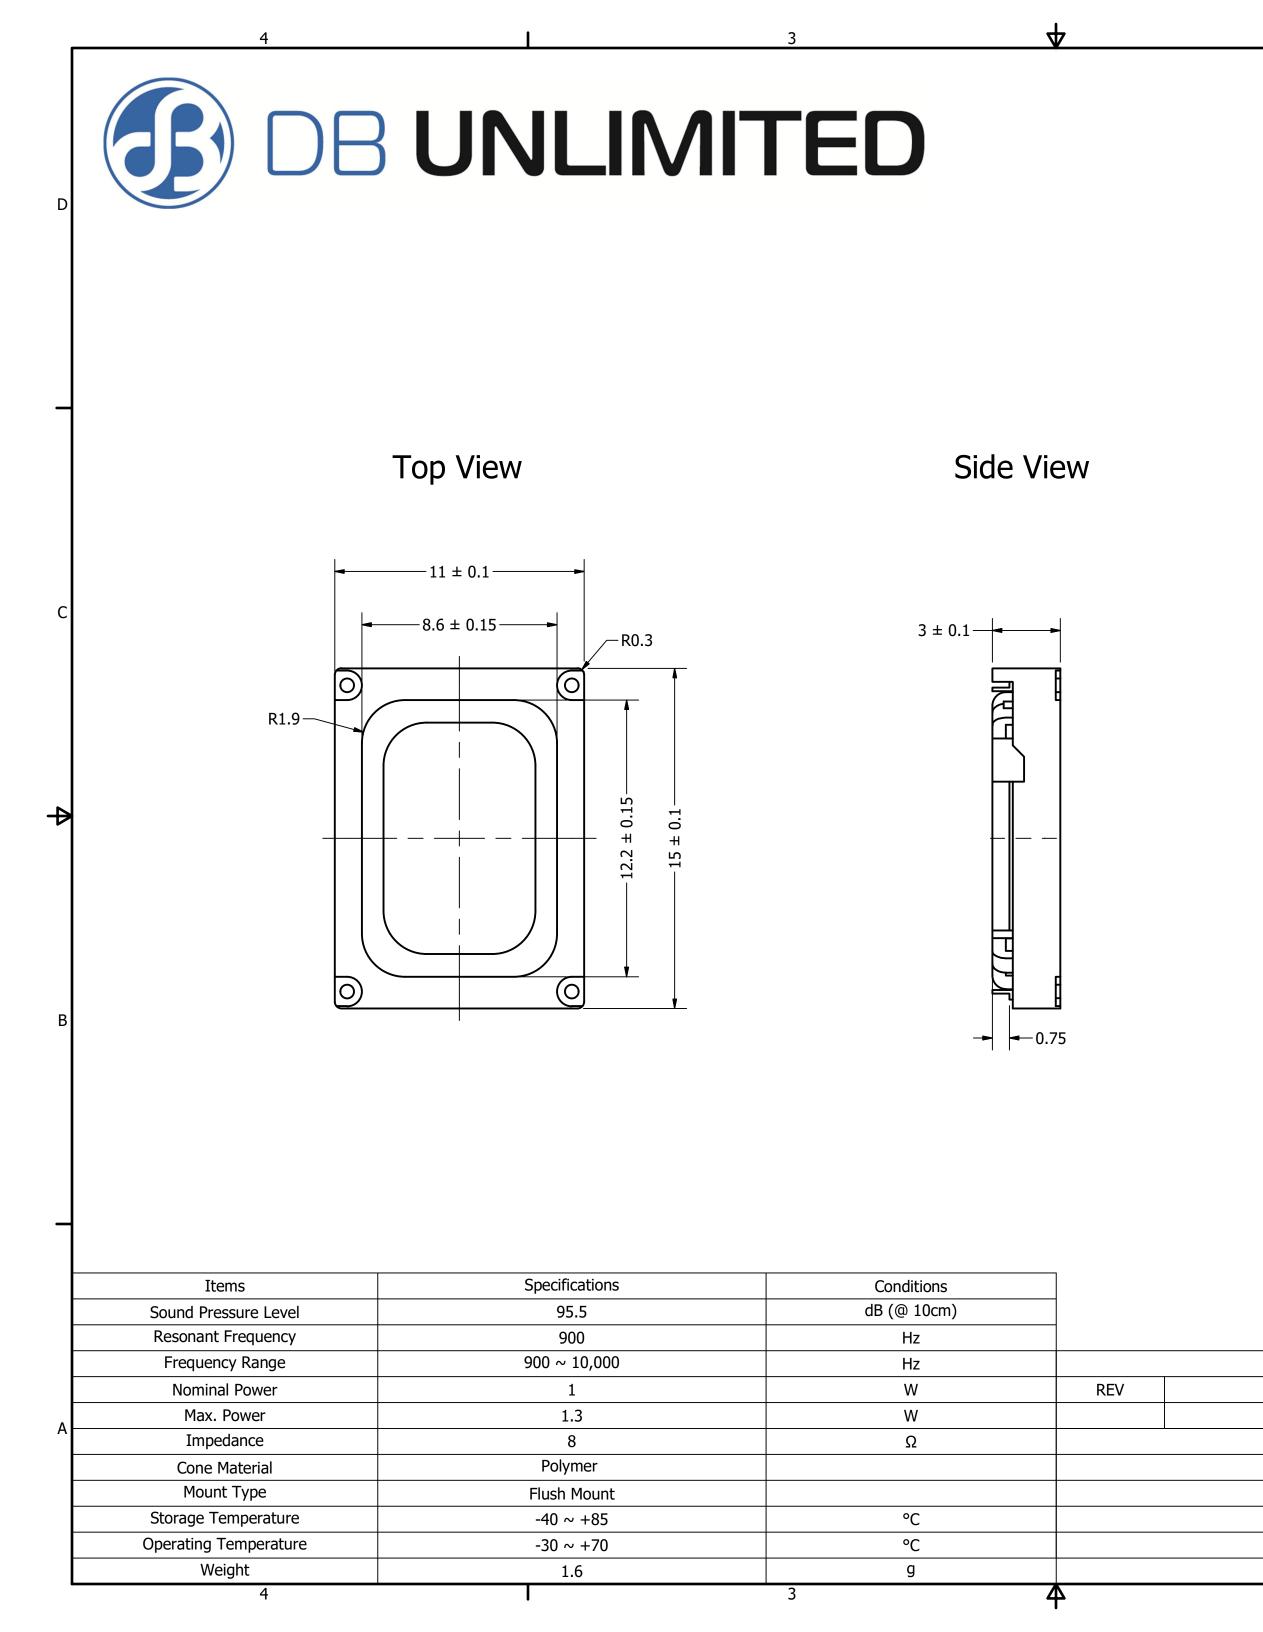

| 2                                                                                                                                                                                                                            |                                    |                  |                            | 1                |            |
|------------------------------------------------------------------------------------------------------------------------------------------------------------------------------------------------------------------------------|------------------------------------|------------------|----------------------------|------------------|------------|
|                                                                                                                                                                                                                              | Part Number:<br>SM150908-4         |                  | DRAWN<br>CJ                | 3/9              | 3/9/2018   |
|                                                                                                                                                                                                                              |                                    |                  | CHECKED<br>C.H.            | 3/9              | /2018      |
|                                                                                                                                                                                                                              | Description:<br>Dynamic            | Speaker          | APPROVED<br>C.E.           | 3/9              | /2018<br>D |
| This document contains data proprietary to DB Unlimited. Any use or reproduction, in any form, without prior wri<br>permission of DB Unlimited is prohibited. All terms and conditions can be found at www.dbunlimitedco.com |                                    |                  |                            |                  |            |
|                                                                                                                                                                                                                              | permission of DB Unlimited is proh | n View           | Date Cod<br>"17<br>17=2017 | e Marking        |            |
|                                                                                                                                                                                                                              |                                    | 10               |                            |                  | В          |
| REVISION HISTORY                                                                                                                                                                                                             |                                    |                  |                            |                  |            |
| DESCRIPT<br>Released from Er                                                                                                                                                                                                 |                                    | DATE<br>3/9/2018 |                            | APPROVED<br>C.E. |            |
|                                                                                                                                                                                                                              | NOTES                              | -,-,-            | I                          |                  | A          |
| 1) All dimensions are in mm unless otherwise noted                                                                                                                                                                           |                                    |                  |                            |                  |            |
| 2) All tolerances are ± 0.2 mm unless otherwise noted<br>3) All parts meet RoHS                                                                                                                                              |                                    |                  |                            |                  |            |
| 4) Subject to change or redrawn without notice                                                                                                                                                                               |                                    |                  |                            |                  |            |
|                                                                                                                                                                                                                              |                                    |                  |                            |                  |            |