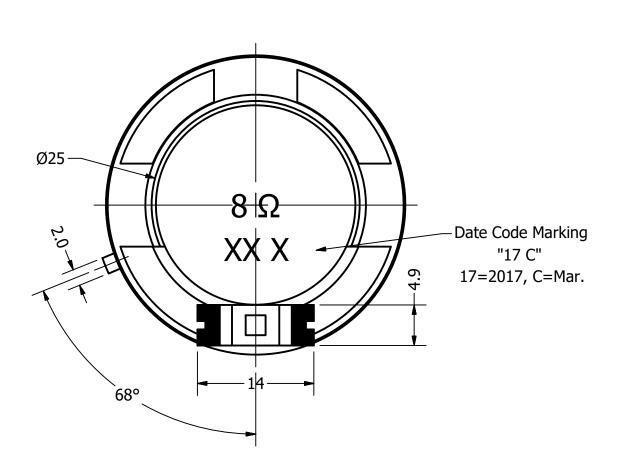

## **Bottom View**

| Specifications | Conditions                                                             |                                                                                                                       |                           |                        |                                                                                                                                                                                                                                                                                                                                                                                                                                                                                                                                                                                                                                       |  |
|----------------|------------------------------------------------------------------------|-----------------------------------------------------------------------------------------------------------------------|---------------------------|------------------------|---------------------------------------------------------------------------------------------------------------------------------------------------------------------------------------------------------------------------------------------------------------------------------------------------------------------------------------------------------------------------------------------------------------------------------------------------------------------------------------------------------------------------------------------------------------------------------------------------------------------------------------|--|
| 93             | dB (@ 10cm), Avg.                                                      |                                                                                                                       |                           |                        |                                                                                                                                                                                                                                                                                                                                                                                                                                                                                                                                                                                                                                       |  |
| 350            | Hz                                                                     |                                                                                                                       |                           |                        |                                                                                                                                                                                                                                                                                                                                                                                                                                                                                                                                                                                                                                       |  |
| 350 ~ 10,000   | Hz                                                                     |                                                                                                                       |                           |                        |                                                                                                                                                                                                                                                                                                                                                                                                                                                                                                                                                                                                                                       |  |
| 2              | W                                                                      | REVISION HISTORY                                                                                                      |                           |                        |                                                                                                                                                                                                                                                                                                                                                                                                                                                                                                                                                                                                                                       |  |
| 2.5            | W                                                                      | REV                                                                                                                   | DESCRIPTION               | DATE                   | APPROVED                                                                                                                                                                                                                                                                                                                                                                                                                                                                                                                                                                                                                              |  |
| 8              | Ω                                                                      |                                                                                                                       | Released from Engineering | 10/2/2017              | C.E.                                                                                                                                                                                                                                                                                                                                                                                                                                                                                                                                                                                                                                  |  |
| Mylar          |                                                                        | NOTES                                                                                                                 |                           |                        |                                                                                                                                                                                                                                                                                                                                                                                                                                                                                                                                                                                                                                       |  |
| Flush Mount    |                                                                        | 1) All dimensions are in mm unless otherwise noted                                                                    |                           |                        |                                                                                                                                                                                                                                                                                                                                                                                                                                                                                                                                                                                                                                       |  |
| IP67           |                                                                        | 2) All tolerances are ± 0.3 mm unless otherwise noted                                                                 |                           |                        |                                                                                                                                                                                                                                                                                                                                                                                                                                                                                                                                                                                                                                       |  |
| -20 ~ +55      | °C                                                                     | 3) All parts meet RoHS                                                                                                |                           |                        |                                                                                                                                                                                                                                                                                                                                                                                                                                                                                                                                                                                                                                       |  |
| -20 ~ +55      | °C                                                                     | 4) Subject to change or redrawn without notice                                                                        |                           |                        |                                                                                                                                                                                                                                                                                                                                                                                                                                                                                                                                                                                                                                       |  |
| 13.5           | g                                                                      |                                                                                                                       |                           |                        |                                                                                                                                                                                                                                                                                                                                                                                                                                                                                                                                                                                                                                       |  |
|                | 93 350 350 ~ 10,000 2 2.5 8 Mylar Flush Mount IP67 -20 ~ +55 -20 ~ +55 | 93 dB (@ 10cm), Avg.  350 Hz  350 Az 10,000 Hz  2 W  2.5 W  8 Ω  Mylar  Flush Mount  IP67  -20 ~ +55 °C  -20 ~ +55 °C | 93                        | 93   dB (@ 10cm), Avg. | 93         dB (@ 10cm), Avg.           350         Hz           350 ~ 10,000         Hz           2         W         REVISION HISTORY           2.5         W         REV         DESCRIPTION         DATE           8         Ω         Released from Engineering         10/2/2017           Mylar         NOTES           Flush Mount         1) All dimensions are in mm unless otherwise noted           1P67         2) All tolerances are ± 0.3 mm unless otherwise noted           -20 ~ +55         °C         3) All parts meet RoHS           -20 ~ +55         °C         4) Subject to change or redrawn without notice |  |