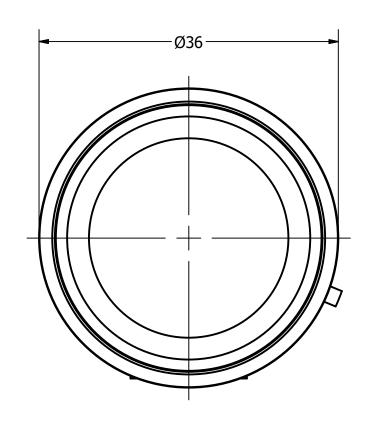

## Top View

## **Bottom View**

| Specifications | Conditions                                                             |                                                                                                                       |                           |                        |                                                                                                                                                                                                                                                                                                                                                                                                                                                                                                                                                                                                                                       |  |
|----------------|------------------------------------------------------------------------|-----------------------------------------------------------------------------------------------------------------------|---------------------------|------------------------|---------------------------------------------------------------------------------------------------------------------------------------------------------------------------------------------------------------------------------------------------------------------------------------------------------------------------------------------------------------------------------------------------------------------------------------------------------------------------------------------------------------------------------------------------------------------------------------------------------------------------------------|--|
| 93             | dB (@ 10cm), Avg.                                                      |                                                                                                                       |                           |                        |                                                                                                                                                                                                                                                                                                                                                                                                                                                                                                                                                                                                                                       |  |
| 350            | Hz                                                                     |                                                                                                                       |                           |                        |                                                                                                                                                                                                                                                                                                                                                                                                                                                                                                                                                                                                                                       |  |
| 350 ~ 10,000   | Hz                                                                     |                                                                                                                       |                           |                        |                                                                                                                                                                                                                                                                                                                                                                                                                                                                                                                                                                                                                                       |  |
| 2              | W                                                                      | REVISION HISTORY                                                                                                      |                           |                        |                                                                                                                                                                                                                                                                                                                                                                                                                                                                                                                                                                                                                                       |  |
| 2.5            | W                                                                      | REV                                                                                                                   | DESCRIPTION               | DATE                   | APPROVED                                                                                                                                                                                                                                                                                                                                                                                                                                                                                                                                                                                                                              |  |
| 8              | Ω                                                                      |                                                                                                                       | Released from Engineering | 10/2/2017              | C.E.                                                                                                                                                                                                                                                                                                                                                                                                                                                                                                                                                                                                                                  |  |
| Mylar          |                                                                        | NOTES                                                                                                                 |                           |                        |                                                                                                                                                                                                                                                                                                                                                                                                                                                                                                                                                                                                                                       |  |
| Flush Mount    |                                                                        | 1) All dimensions are in mm unless otherwise noted                                                                    |                           |                        |                                                                                                                                                                                                                                                                                                                                                                                                                                                                                                                                                                                                                                       |  |
| IP67           |                                                                        | 2) All tolerances are ± 0.3 mm unless otherwise noted                                                                 |                           |                        |                                                                                                                                                                                                                                                                                                                                                                                                                                                                                                                                                                                                                                       |  |
| -20 ~ +55      | °C                                                                     | 3) All parts meet RoHS                                                                                                |                           |                        |                                                                                                                                                                                                                                                                                                                                                                                                                                                                                                                                                                                                                                       |  |
| -20 ~ +55      | °C                                                                     | 4) Subject to change or redrawn without notice                                                                        |                           |                        |                                                                                                                                                                                                                                                                                                                                                                                                                                                                                                                                                                                                                                       |  |
| 13.5           | g                                                                      |                                                                                                                       |                           |                        |                                                                                                                                                                                                                                                                                                                                                                                                                                                                                                                                                                                                                                       |  |
|                | 93 350 350 ~ 10,000 2 2.5 8 Mylar Flush Mount IP67 -20 ~ +55 -20 ~ +55 | 93 dB (@ 10cm), Avg.  350 Hz  350 Az 10,000 Hz  2 W  2.5 W  8 Ω  Mylar  Flush Mount  IP67  -20 ~ +55 °C  -20 ~ +55 °C | 93                        | 93   dB (@ 10cm), Avg. | 93         dB (@ 10cm), Avg.           350         Hz           350 ~ 10,000         Hz           2         W         REVISION HISTORY           2.5         W         REV         DESCRIPTION         DATE           8         Ω         Released from Engineering         10/2/2017           Mylar         NOTES           Flush Mount         1) All dimensions are in mm unless otherwise noted           1P67         2) All tolerances are ± 0.3 mm unless otherwise noted           -20 ~ +55         °C         3) All parts meet RoHS           -20 ~ +55         °C         4) Subject to change or redrawn without notice |  |