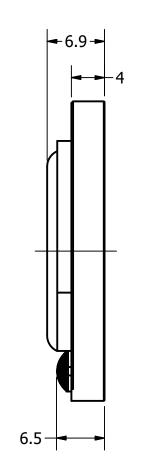

|               |               | 1        |           |
|---------------|---------------|----------|-----------|
| Part Number:  |               | DRAWN    | 2/24/2017 |
| CM26          | 2200 1        | CJ       | 3/24/2017 |
| 20030         | 0308-1        | CHECKED  | 10/2/2017 |
|               |               | P.D.     | 10/2/2017 |
| Description:  | namic Speaker | APPROVED | 10/2/2017 |
| waterproof Dy |               | C.E.     |           |

This document contains data proprietary to DB Unlimited. Any use or reproduction, in any form, without prior written permission of DB Unlimited is prohibited. All terms and conditions can be found at www.dbunlimitedco.com

## Top View



## Side View



## **Bottom View**



| Specifications | Conditions                                                             |                                                                                                                       |                           |                        |