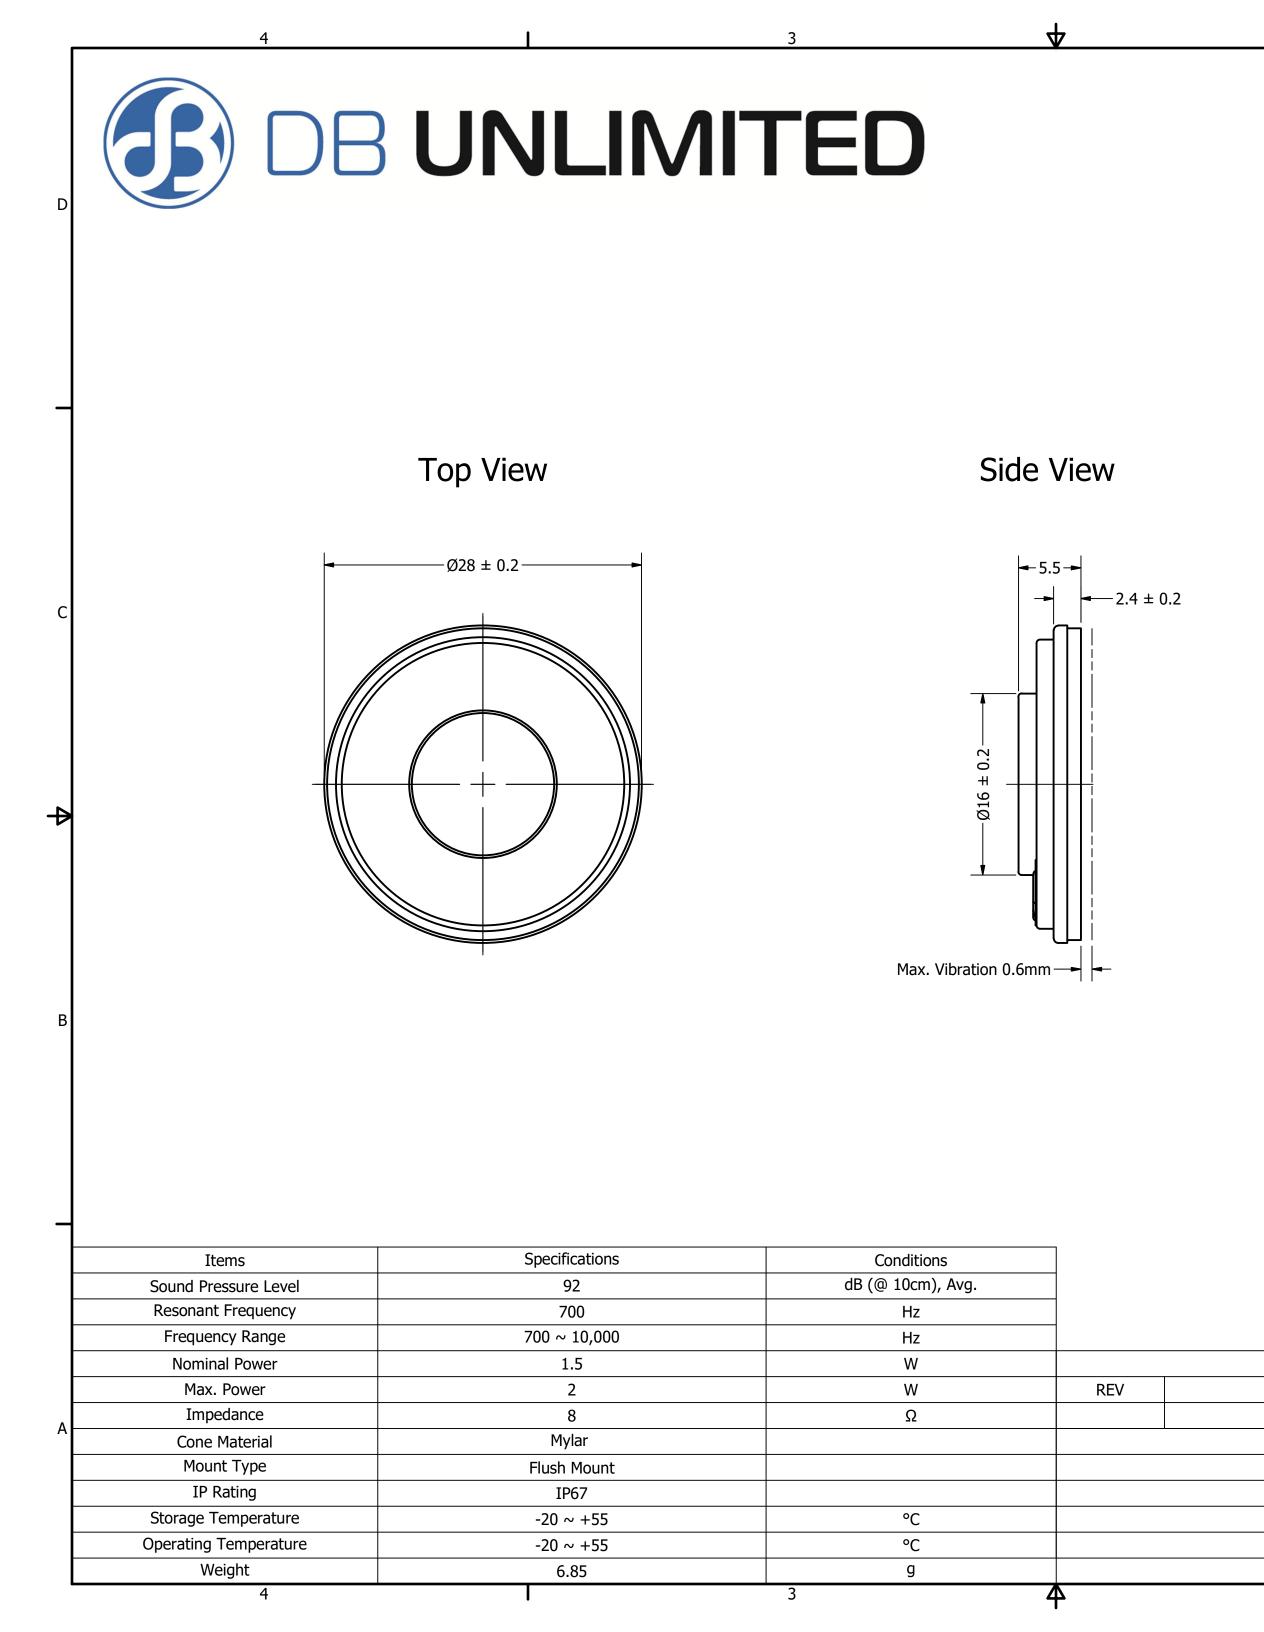

| 2                                                                                                                               |                                   | 1                         |                             |   |
|---------------------------------------------------------------------------------------------------------------------------------|-----------------------------------|---------------------------|-----------------------------|---|
| Part Number:<br>SW280708-1                                                                                                      |                                   | DRAWN                     | 3/23/2017                   |   |
|                                                                                                                                 |                                   | CJ<br>CHECKED             |                             |   |
|                                                                                                                                 |                                   |                           | 10/2/2017                   |   |
| Description:<br>Waterproof Dynamic Speaker                                                                                      |                                   | APPROVED<br>C.E.          | 10/2/2017                   |   |
| This document contains data prop                                                                                                | rietary to DB Unlimited. Any use  | e or reproduction, in any | form, without prior written | D |
| permission of DB Unlimited is prof                                                                                              | nibited. All terms and conditions | s can be found at www.dl  | ounlimitedco.com            |   |
|                                                                                                                                 |                                   |                           |                             |   |
|                                                                                                                                 |                                   |                           |                             |   |
| Bott                                                                                                                            | om View                           |                           |                             |   |
|                                                                                                                                 |                                   |                           |                             |   |
|                                                                                                                                 |                                   |                           |                             |   |
|                                                                                                                                 |                                   |                           |                             |   |
|                                                                                                                                 |                                   |                           |                             | C |
|                                                                                                                                 |                                   |                           |                             |   |
|                                                                                                                                 |                                   | $\backslash$              |                             |   |
|                                                                                                                                 |                                   |                           |                             |   |
|                                                                                                                                 |                                   |                           |                             |   |
|                                                                                                                                 | -8 Ω                              |                           |                             |   |
|                                                                                                                                 | XX X 🏼                            | <i>]</i>                  |                             | R |
| Date Code Marking<br>"17 C"                                                                                                     |                                   |                           |                             |   |
| 17=2017, C=Mar.                                                                                                                 |                                   |                           |                             |   |
|                                                                                                                                 |                                   |                           |                             |   |
|                                                                                                                                 | I                                 |                           |                             |   |
|                                                                                                                                 |                                   |                           |                             | в |
|                                                                                                                                 |                                   |                           |                             | ľ |
|                                                                                                                                 |                                   |                           |                             |   |
|                                                                                                                                 |                                   |                           |                             |   |
|                                                                                                                                 |                                   |                           |                             |   |
|                                                                                                                                 |                                   |                           |                             |   |
|                                                                                                                                 |                                   |                           |                             | L |
|                                                                                                                                 |                                   |                           |                             |   |
|                                                                                                                                 |                                   |                           |                             |   |
|                                                                                                                                 |                                   |                           |                             |   |
| REVISION HIST                                                                                                                   |                                   |                           |                             |   |
| DESCRIPTION                                                                                                                     | DATE                              |                           | APPROVED                    |   |
| Released from Engineering                                                                                                       | 10/2/2017                         |                           | C.E.                        | A |
| NOTES 1) All dimensions are in mm uni                                                                                           | ess otherwise noted               |                           |                             |   |
| <ol> <li>All dimensions are in mm unless otherwise noted</li> <li>All tolerances are ± 0.3 mm unless otherwise noted</li> </ol> |                                   |                           |                             |   |
| 3) All parts meet                                                                                                               |                                   |                           |                             |   |
| 4) Subject to change or redra                                                                                                   | wn without notice                 |                           |                             |   |