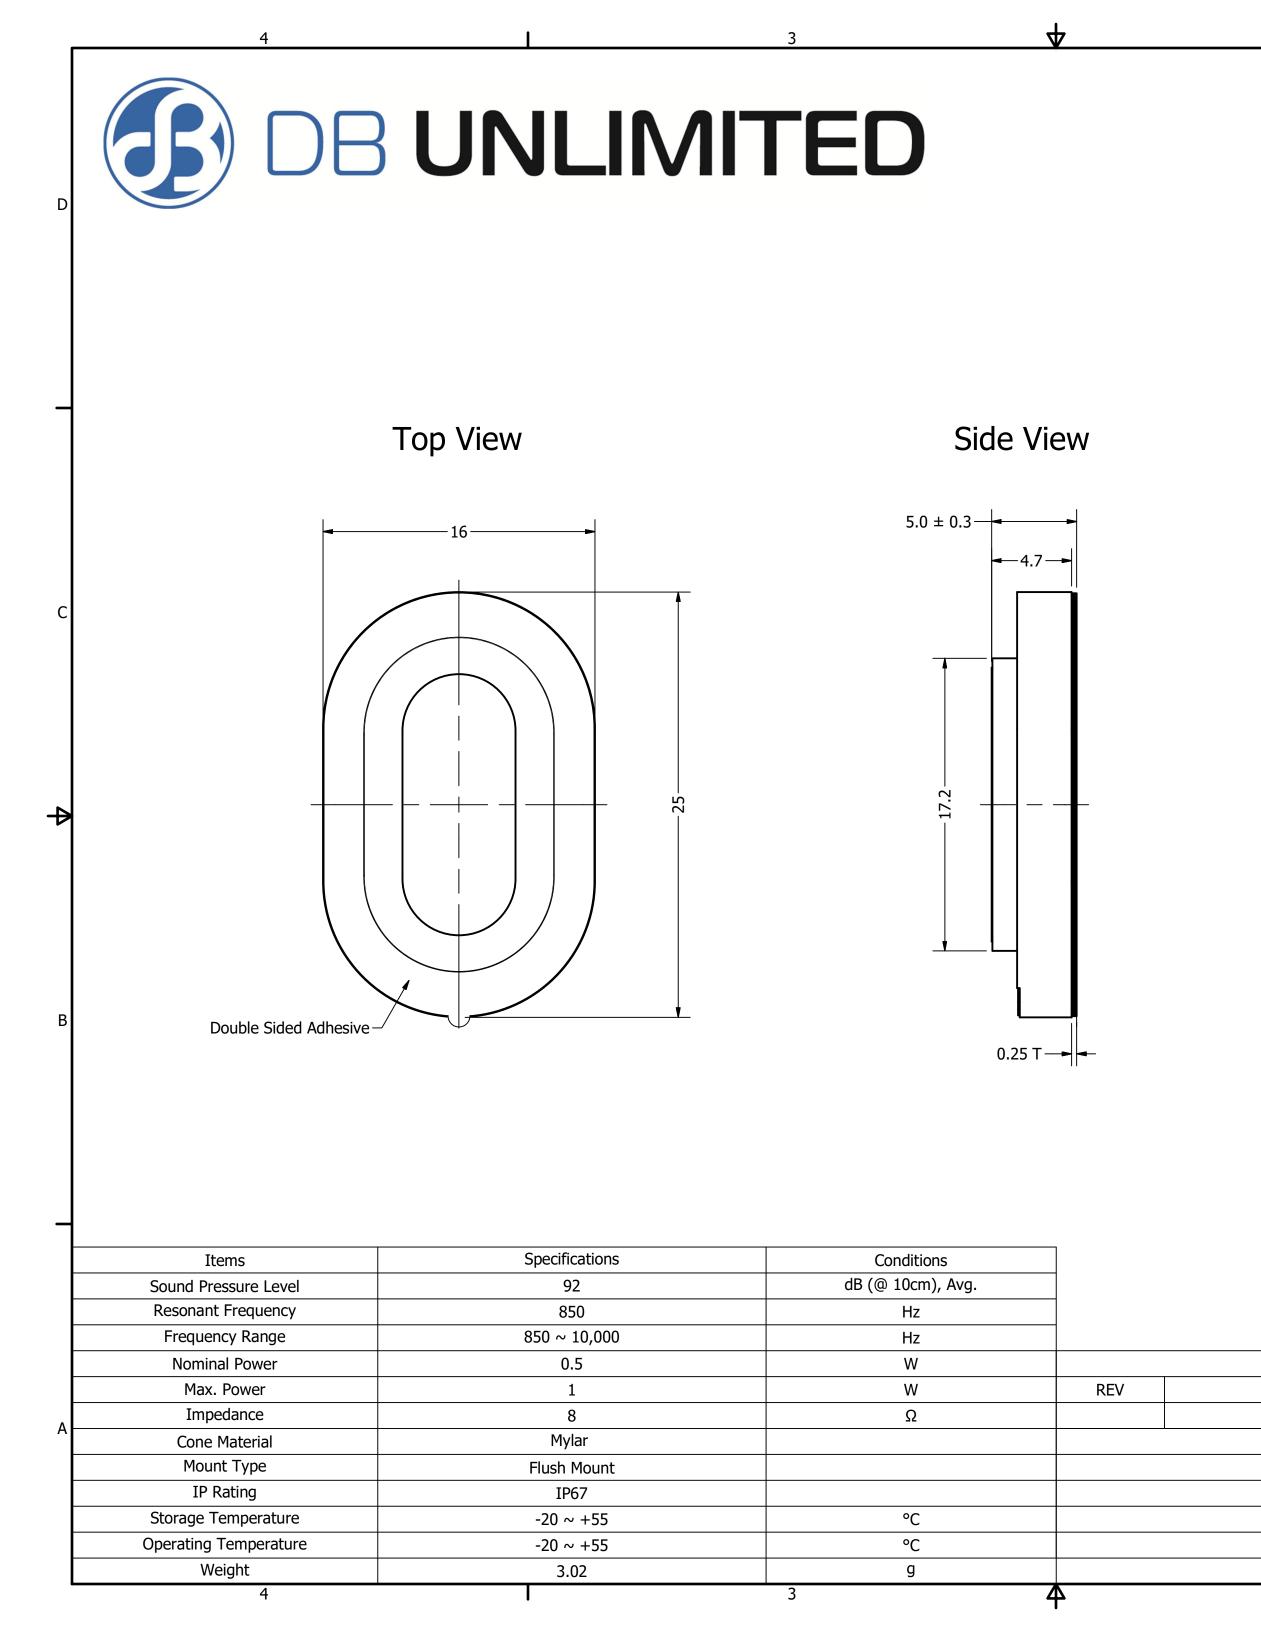

| 2                                                                                               | 1                                                                      |                                                                | 1                                                          |                                               |   |
|-------------------------------------------------------------------------------------------------|------------------------------------------------------------------------|----------------------------------------------------------------|------------------------------------------------------------|-----------------------------------------------|---|
|                                                                                                 | Part Number:<br>SW250                                                  | <b>ՋՈՋ_1</b>                                                   | drawn<br>CJ                                                | 3/13/2017                                     |   |
|                                                                                                 |                                                                        | 1-000                                                          | CHECKED<br>P.D.                                            | 10/2/2017                                     |   |
|                                                                                                 | Description:<br>Waterproof Dyr                                         |                                                                | APPROVED<br>C.E.                                           | 10/2/2017                                     | D |
|                                                                                                 | This document contains data prop<br>permission of DB Unlimited is proh | ietary to DB Unlimited. Any us ibited. All terms and condition | se or reproduction, in any f<br>is can be found at www.dbu | orm, without prior written<br>unlimitedco.com | 1 |
| Date Code Marki<br>"17 C"<br>17=2017, C=Ma                                                      | Ing X AND                          |                                                                |                                                            | APPROVED                                      | В |
|                                                                                                 |                                                                        | DATE<br>10/2/2017                                              | ,                                                          | C.E.                                          |   |
| Released from Engineering NOTES                                                                 |                                                                        | 10/2/2017                                                      |                                                            | U.L.                                          | Α |
| 1) All                                                                                          | 1) All dimensions are in mm unless otherwise noted                     |                                                                |                                                            |                                               |   |
| 2) All tolerances are $\pm$ 0.2 mm unless otherwise noted                                       |                                                                        |                                                                |                                                            |                                               | I |
| <ul><li>3) All parts meet RoHS</li><li>4) Subject to change or redrawn without notice</li></ul> |                                                                        |                                                                |                                                            |                                               | I |
| 4)                                                                                              | Subject to change or redrav                                            |                                                                |                                                            |                                               | 1 |