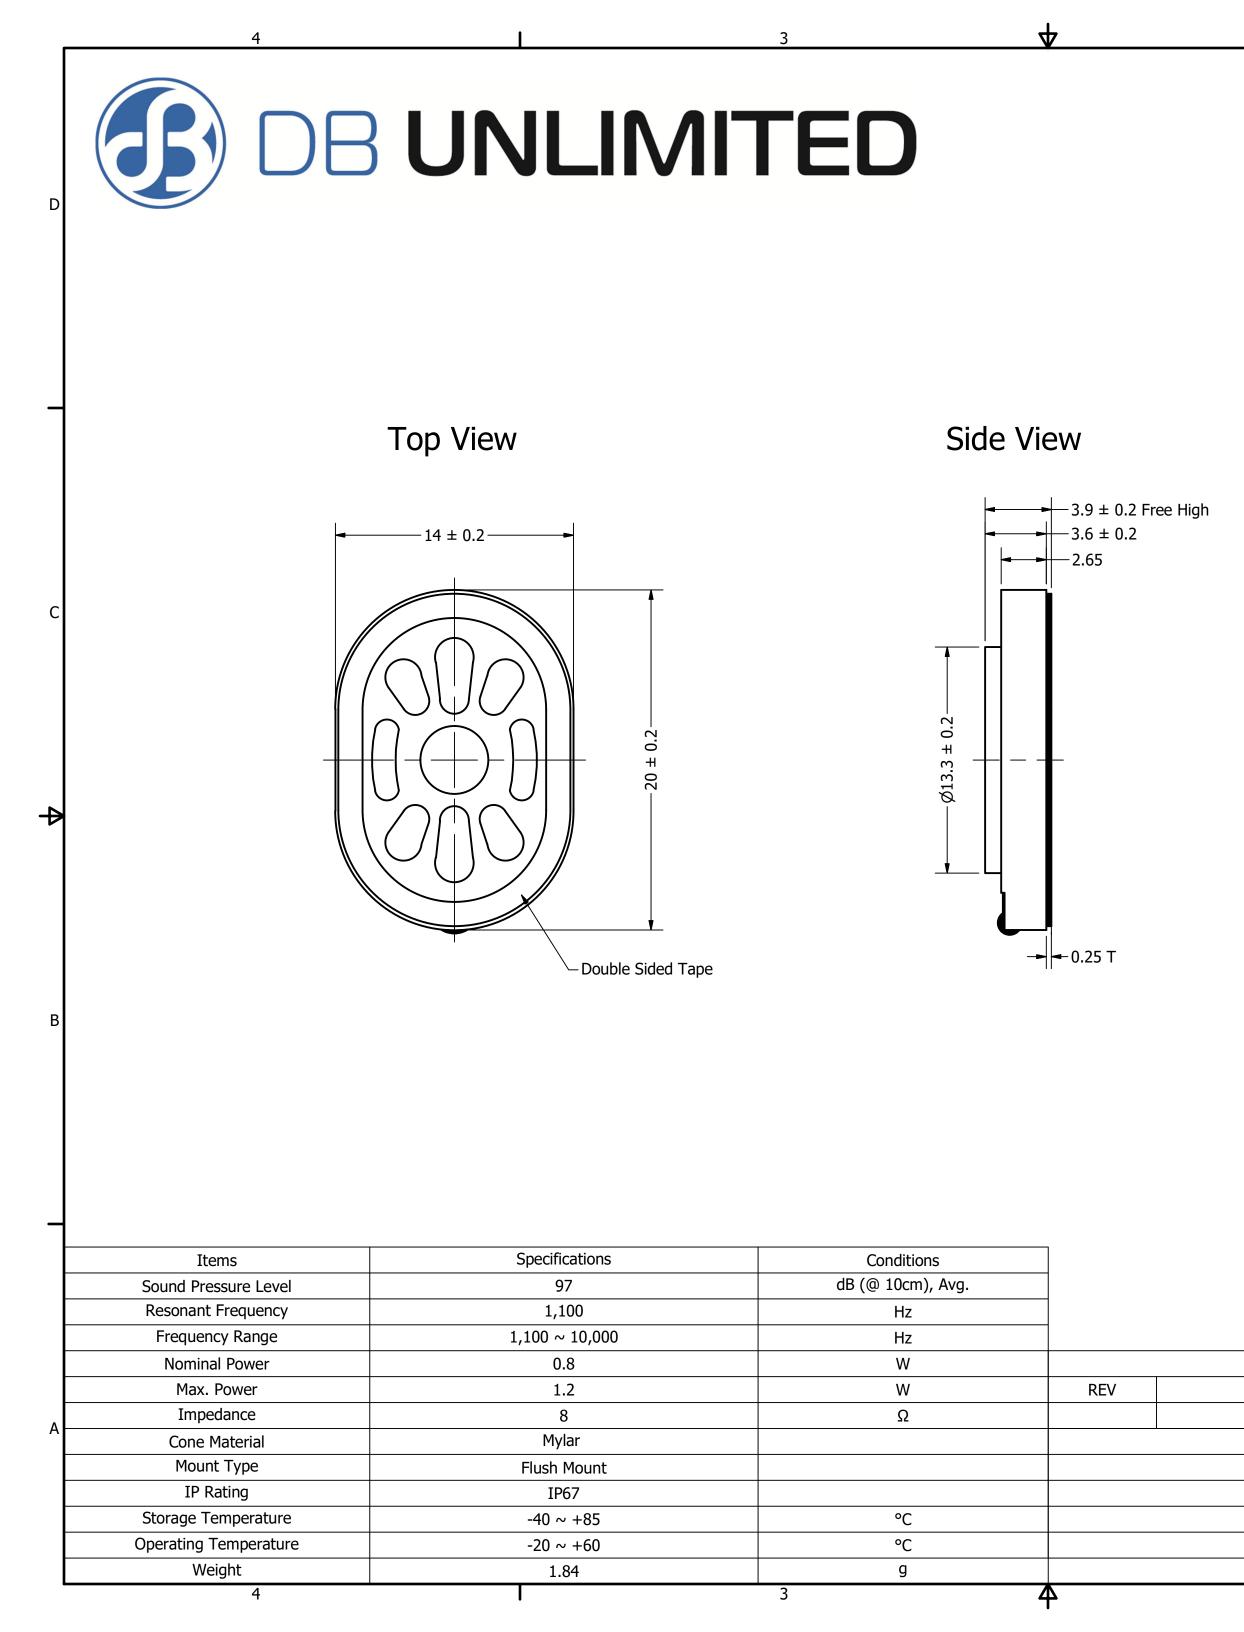

| 2                                                                                                                                                                                                                               | 1                                                  |                   | 1                |                  |                  |
|---------------------------------------------------------------------------------------------------------------------------------------------------------------------------------------------------------------------------------|----------------------------------------------------|-------------------|------------------|------------------|------------------|
|                                                                                                                                                                                                                                 | Part Number: SW201108-1                            |                   | drawn<br>CJ      | 3/10/2017        |                  |
|                                                                                                                                                                                                                                 |                                                    | 108-1             | CHECKED<br>P.D.  | 10/6/2017        |                  |
|                                                                                                                                                                                                                                 | Description:<br>Waterproof Dynamic Speaker         |                   | APPROVED<br>C.E. | 10/6/2017        | D                |
| This document contains data proprietary to DB Unlimited. Any use or reproduction, in any form, without prior writte<br>permission of DB Unlimited is prohibited. All terms and conditions can be found at www.dbunlimitedco.com |                                                    |                   |                  |                  |                  |
| Date Code Markit<br>"17 C"<br>17=2017, C=Ma                                                                                                                                                                                     | nr.<br>MAX 3mm                                     | RY                |                  |                  | C<br>B           |
| DESCRIPT<br>Released from E                                                                                                                                                                                                     |                                                    | DATE<br>10/6/2017 | 7                | APPROVED<br>C.E. |                  |
|                                                                                                                                                                                                                                 | NOTES                                              | 10/0/2017         |                  | U.L.             | A                |
|                                                                                                                                                                                                                                 | l dimensions are in mm unles                       |                   |                  |                  | 1                |
| 2) All                                                                                                                                                                                                                          | tolerances are $\pm$ 0.3 mm unl                    |                   |                  |                  |                  |
|                                                                                                                                                                                                                                 | 3) All parts meet R<br>Subject to change or redraw |                   |                  |                  | $\left  \right $ |
|                                                                                                                                                                                                                                 |                                                    |                   |                  |                  | -                |