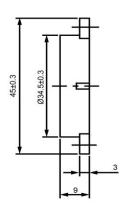

## **TOP VIEW**

## SIDE VIEW

|                       | Specifications |       |                                                    |                  | Revision History |                           |            |            |             |            |
|-----------------------|----------------|-------|----------------------------------------------------|------------------|------------------|---------------------------|------------|------------|-------------|------------|
| Description           | ·              |       | <b>-</b>                                           | Notes            | Version          | Description               |            |            | Date        | Approved   |
| Technology            | Piezo          |       | 1) All dimensions are in mm unless otherwise noted |                  | 1                | Released from Engineering |            |            | 10/21/2013  | J.S        |
| Resonant Frequency    | 1,100          | (Hz)  | 2) All parts meet RoHS                             |                  |                  |                           |            |            |             |            |
| Rated Voltage         | 10             | (V)   | 7                                                  |                  |                  |                           |            |            |             |            |
| SPL @ 10cm            | 85             | (dBA) |                                                    |                  |                  |                           |            |            |             |            |
| Capacitance           | 50,000         | (pF)  |                                                    |                  |                  |                           |            |            |             |            |
| Mount Type            | Flange Mount   |       |                                                    |                  |                  |                           |            |            |             |            |
| Voltage Range         | 1~30           | (V)   |                                                    |                  |                  |                           |            |            |             |            |
| Max Rated Current     | 9              | (mA)  |                                                    |                  |                  |                           |            |            |             |            |
| Housing Material      | ABS            |       |                                                    |                  | Drawn by         | Date                      | Checked by | Date       | Approved by | Date       |
| Operating Temperature | -20 ~ +60      | °C    |                                                    |                  | A.B.             | 10/21/2013                | C.E.       | 10/21/2013 | J.S         | 10/21/2013 |
| Storage Temperature   | -30 ~ +70      | °C    |                                                    | Piezo Transducer | TP341110-1       |                           |            |            |             |            |
| Weight                | 5              | (g)   |                                                    | riezo Transducer | 15241110-1       |                           |            |            |             |            |

Additional considerations can be found at www.dbunlimitedco.com/technical-articles.