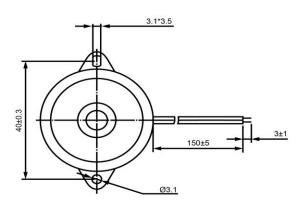

## **TOP VIEW**

## SIDE VIEW

|                       | Specifications |       |                                                    |                  | Revision History |                           |            |            |             |            |
|-----------------------|----------------|-------|----------------------------------------------------|------------------|------------------|---------------------------|------------|------------|-------------|------------|
| Description           | ·              |       | <b>-</b>                                           | Notes            | Version          | Description               |            |            | Date        | Approved   |
| Technology            | Piezo          |       | 1) All dimensions are in mm unless otherwise noted |                  | 1                | Released from Engineering |            |            | 10/21/2013  | J.S        |
| Resonant Frequency    | 1,100          | (Hz)  | 2) All parts meet RoHS                             |                  |                  |                           |            |            |             |            |
| Rated Voltage         | 10             | (V)   | 7                                                  |                  |                  |                           |            |            |             |            |
| SPL @ 10cm            | 85             | (dBA) |                                                    |                  |                  |                           |            |            |             |            |
| Capacitance           | 50,000         | (pF)  |                                                    |                  |                  |                           |            |            |             |            |
| Mount Type            | Flange Mount   |       |                                                    |                  |                  |                           |            |            |             |            |
| Voltage Range         | 1~30           | (V)   |                                                    |                  |                  |                           |            |            |             |            |
| Max Rated Current     | 9              | (mA)  |                                                    |                  |                  |                           |            |            |             |            |
| Housing Material      | ABS            |       |                                                    |                  | Drawn by         | Date                      | Checked by | Date       | Approved by | Date       |
| Operating Temperature | -20 ~ +60      | °C    |                                                    |                  | A.B.             | 10/21/2013                | C.E.       | 10/21/2013 | J.S         | 10/21/2013 |
| Storage Temperature   | -30 ~ +70      | °C    |                                                    | Piezo Transducer | TP341110-1       |                           |            |            |             |            |
| Weight                | 5              | (g)   |                                                    | riezo Transducer | 15241110-1       |                           |            |            |             |            |

Additional considerations can be found at www.dbunlimitedco.com/technical-articles.