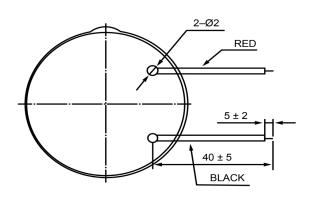

## **BOTTOM VIEW**

| Specifications        |             |       | Natas                       |                        | Revision History |                           |            |            |             |            |
|-----------------------|-------------|-------|-----------------------------|------------------------|------------------|---------------------------|------------|------------|-------------|------------|
| Description           | Value       | Unit  | Notes                       |                        | Version          | Description               |            |            | Date        | Approved   |
| Technology            | Piezo       |       | 1) All dimensions are in mm | unless otherwise noted | 1                | Released from Engineering |            |            | 10/21/2013  | J.S        |
| Resonant Frequency    | 3,400       | (Hz)  | 2) All parts meet RoHS      |                        |                  |                           |            |            |             |            |
| Rated Voltage         | 9           | (V)   |                             |                        |                  |                           |            |            |             |            |
| SPL @ 10cm            | 90          | (dBA) |                             |                        |                  |                           |            |            |             |            |
| Capacitance           | 25,000      | (pF)  |                             |                        |                  |                           |            |            |             |            |
| Mount Type            | Flush Mount |       |                             |                        |                  |                           |            |            |             |            |
| Voltage Range         | 3~28        | (V)   |                             |                        |                  |                           |            |            |             |            |
| Max Rated Current     | 5           | (mA)  |                             |                        |                  |                           |            |            |             |            |
| Housing Material      | ABS         |       |                             |                        | Drawn by         | Date                      | Checked by | Date       | Approved by | Date       |
| Operating Temperature | -20 ~ +60   | °C    |                             |                        | A.B.             | 10/21/2013                | C.E.       | 10/21/2013 | J.S         | 10/21/2013 |
| Storage Temperature   | -30 ~ +70   | °C    | Diaza Transduce             |                        | TP303409-1       |                           |            |            |             |            |
| Weight                | 8           | (g)   |                             | Piezo Transducer       |                  | 17303403-1                |            |            |             |            |