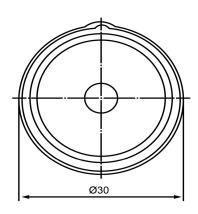

## **TOP VIEW**

## **BOTTOM VIEW**

| Specifications        |             |       | Natas                       |                        | Revision History |                           |            |            |             |            |
|-----------------------|-------------|-------|-----------------------------|------------------------|------------------|---------------------------|------------|------------|-------------|------------|
| Description           | Value       | Unit  | Notes                       |                        | Version          | Description               |            |            | Date        | Approved   |
| Technology            | Piezo       |       | 1) All dimensions are in mm | unless otherwise noted | 1                | Released from Engineering |            |            | 10/21/2013  | J.S        |
| Resonant Frequency    | 3,400       | (Hz)  | 2) All parts meet RoHS      |                        |                  |                           |            |            |             |            |
| Rated Voltage         | 9           | (V)   |                             |                        |                  |                           |            |            |             |            |
| SPL @ 10cm            | 90          | (dBA) |                             |                        |                  |                           |            |            |             |            |
| Capacitance           | 25,000      | (pF)  |                             |                        |                  |                           |            |            |             |            |
| Mount Type            | Flush Mount |       |                             |                        |                  |                           |            |            |             |            |
| Voltage Range         | 3~28        | (V)   |                             |                        |                  |                           |            |            |             |            |
| Max Rated Current     | 5           | (mA)  |                             |                        |                  |                           |            |            |             |            |
| Housing Material      | ABS         |       |                             |                        | Drawn by         | Date                      | Checked by | Date       | Approved by | Date       |
| Operating Temperature | -20 ~ +60   | °C    |                             |                        | A.B.             | 10/21/2013                | C.E.       | 10/21/2013 | J.S         | 10/21/2013 |
| Storage Temperature   | -30 ~ +70   | °C    | Diaza Transduce             |                        | TP303409-1       |                           |            |            |             |            |
| Weight                | 8           | (g)   |                             | Piezo Transducer       |                  | 17303403-1                |            |            |             |            |