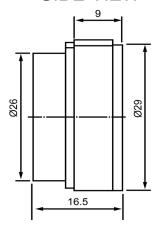

## SIDE VIEW

## **BOTTOM VIEW**

| Specifications        |             |       | Natas                       |                        | Revision History |                           |            |            |             |            |
|-----------------------|-------------|-------|-----------------------------|------------------------|------------------|---------------------------|------------|------------|-------------|------------|
| Description           | Value       | Unit  | Notes                       |                        | Version          | Description               |            |            | Date        | Approved   |
| Technology            | Piezo       |       | 1) All dimensions are in mm | unless otherwise noted | 1                | Released from Engineering |            |            | 10/21/2013  | J.S        |
| Resonant Frequency    | 3,400       | (Hz)  | 2) All parts meet RoHS      |                        |                  |                           |            |            |             |            |
| Rated Voltage         | 9           | (V)   |                             |                        |                  |                           |            |            |             |            |
| SPL @ 10cm            | 90          | (dBA) |                             |                        |                  |                           |            |            |             |            |
| Capacitance           | 25,000      | (pF)  |                             |                        |                  |                           |            |            |             |            |
| Mount Type            | Flush Mount |       |                             |                        |                  |                           |            |            |             |            |
| Voltage Range         | 3~28        | (V)   |                             |                        |                  |                           |            |            |             |            |
| Max Rated Current     | 5           | (mA)  |                             |                        |                  |                           |            |            |             |            |
| Housing Material      | ABS         |       |                             |                        | Drawn by         | Date                      | Checked by | Date       | Approved by | Date       |
| Operating Temperature | -20 ~ +60   | °C    |                             |                        | A.B.             | 10/21/2013                | C.E.       | 10/21/2013 | J.S         | 10/21/2013 |
| Storage Temperature   | -30 ~ +70   | °C    | Diaza Transduce             |                        | TP303409-1       |                           |            |            |             |            |
| Weight                | 8           | (g)   |                             | Piezo Transducer       |                  | 17303403-1                |            |            |             |            |