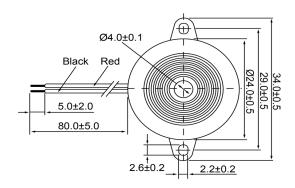

## **TOP VIEW**

## SIDE VIEW

| Specifications        |           |       | Notes                       |                  | Revision History          |             |            |            |             |            |
|-----------------------|-----------|-------|-----------------------------|------------------|---------------------------|-------------|------------|------------|-------------|------------|
| Description           | Value     | Unit  | Notes                       |                  | Version                   | Description |            |            | Date        | Approved   |
| Technology            | Piezo     |       | 1) All dimensions are in mm | 1                | Released from Engineering |             |            | 10/21/2013 | J.S         |            |
| Resonant Frequency    | 4,096     | (Hz)  | 2) All parts meet RoHS      |                  |                           |             |            |            |             |            |
| Rated Voltage         | 3         | (V)   |                             |                  |                           |             |            |            |             |            |
| SPL @ 10cm            | 75        | (dBA) |                             |                  |                           |             |            |            |             |            |
| Capacitance           | 10,000    | (pF)  |                             |                  |                           |             |            |            |             |            |
| Mount Type            | Flange    |       |                             |                  |                           |             |            |            |             |            |
| Voltage Range         | 1~30      | (V)   |                             |                  |                           |             |            |            |             |            |
| Max Rated Current     | 5         | (mA)  |                             |                  |                           |             |            |            |             |            |
| Housing Material      | ABS       |       |                             |                  | Drawn by                  | Date        | Checked by | Date       | Approved by | Date       |
| Operating Temperature | -20 ~ +60 | °C    |                             |                  | A.B.                      | 10/21/2013  | C.E.       | 10/21/2013 | J.S         | 10/21/2013 |
| Storage Temperature   | -20 ~ +60 | °C    | ]                           | Piezo Transducer |                           | TP244003-1  |            |            |             |            |
| Weight                | 1         | (g)   |                             |                  |                           |             |            |            |             |            |

Additional considerations can be found at www.dbunlimitedco.com/technical-articles.