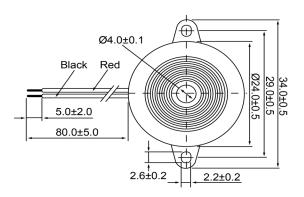

## **TOP VIEW**

## SIDE VIEW

| Specifications        |           |       | Notes                       |                        | Revision History |                           |            |            |             |            |
|-----------------------|-----------|-------|-----------------------------|------------------------|------------------|---------------------------|------------|------------|-------------|------------|
| Description           | Value     | Unit  | Notes                       |                        | Version          | Description               |            |            | Date        | Approved   |
| Technology            | Piezo     |       | 1) All dimensions are in mm | unless otherwise noted | 1                | Released from Engineering |            |            | 10/21/2013  | J.S        |
| Resonant Frequency    | 4,096     | (Hz)  | 2) All parts meet RoHS      |                        |                  |                           |            |            |             |            |
| Rated Voltage         | 3         | (V)   |                             |                        |                  |                           |            |            |             |            |
| SPL @ 10cm            | 75        | (dBA) |                             |                        |                  |                           |            |            |             |            |
| Capacitance           | 10,000    | (pF)  |                             |                        |                  |                           |            |            |             |            |
| Mount Type            | Flange    |       |                             |                        |                  |                           |            |            |             |            |
| Voltage Range         | 1~30      | (V)   |                             |                        |                  |                           |            |            |             |            |
| Max Rated Current     | 5         | (mA)  |                             |                        |                  |                           |            |            |             |            |
| Housing Material      | ABS       |       |                             |                        | Drawn by         | Date                      | Checked by | Date       | Approved by | Date       |
| Operating Temperature | -20 ~ +60 | °C    |                             |                        | A.B.             | 10/21/2013                | C.E.       | 10/21/2013 | J.S         | 10/21/2013 |
| Storage Temperature   | -20 ~ +60 | °C    |                             | Piezo Transducer       |                  | TP244003-1                |            |            |             |            |
| Weight                | 1         | (g)   |                             |                        |                  |                           |            |            |             |            |