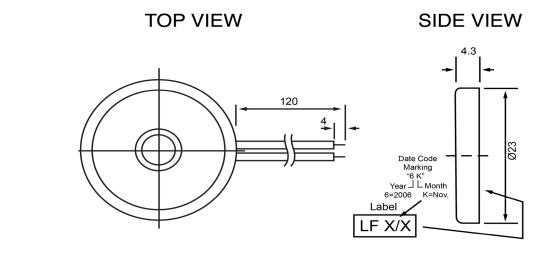

| Specifications        |           |       | Notes                                              |                   | Revision History |                           |            |            |             |            |
|-----------------------|-----------|-------|----------------------------------------------------|-------------------|------------------|---------------------------|------------|------------|-------------|------------|
| Description           | Value     | Unit  | Notes                                              |                   | Version          | Description               |            |            | Date        | Approved   |
| Technology            | Piezo     |       | 1) All dimensions are in mm unless otherwise noted |                   | 1                | Released from Engineering |            |            | 10/21/2013  | J.S        |
| Resonant Frequency    | 5,000     | (Hz)  | 2) All parts meet RoHS                             |                   |                  |                           |            |            |             |            |
| Rated Voltage         | 12        | (V)   |                                                    |                   |                  |                           |            |            |             |            |
| SPL @ 10cm            | 79        | (dBA) |                                                    |                   |                  |                           |            |            |             |            |
| Capacitance           | 15,000    | (pF)  |                                                    |                   |                  |                           |            |            |             |            |
| Mount Type            | Flush     |       |                                                    |                   |                  |                           |            |            |             |            |
| Voltage Range         | 1~40      | (V)   |                                                    |                   |                  |                           |            |            |             |            |
| Max Rated Current     | 7         | (mA)  |                                                    |                   |                  |                           |            |            |             |            |
| Housing Material      | ABS       |       |                                                    |                   | Drawn by         | Date                      | Checked by | Date       | Approved by | Date       |
| Operating Temperature | -20 ~ +60 | °C    |                                                    |                   | A.B.             | 10/21/2013                | C.E.       | 10/21/2013 | J.S         | 10/21/2013 |
| Storage Temperature   | -20 ~ +60 | °C    |                                                    | Piezo Transducer  | TP235012-1       |                           |            |            |             |            |
| Weight                | 2         | (g)   |                                                    | riezo italisuacei |                  | 114722017-1               |            |            |             |            |