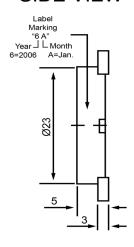

## SIDE VIEW

| Specifications        |           |       | Notes                       |                  | Revision History          |             |            |            |             |            |
|-----------------------|-----------|-------|-----------------------------|------------------|---------------------------|-------------|------------|------------|-------------|------------|
| Description           | Value     | Unit  | Notes                       |                  | Version                   | Description |            |            | Date        | Approved   |
| Technology            | Piezo     |       | 1) All dimensions are in mm | 1                | Released from Engineering |             |            | 10/21/2013 | J.S         |            |
| Resonant Frequency    | 4,000     | (Hz)  | 2) All parts meet RoHS      |                  |                           |             |            |            |             |            |
| Rated Voltage         | 12        | (V)   |                             |                  |                           |             |            |            |             |            |
| SPL @ 10cm            | 89        | (dBA) |                             |                  |                           |             |            |            |             |            |
| Capacitance           | 24,000    | (pF)  |                             |                  |                           |             |            |            |             |            |
| Mount Type            | Flange    |       |                             |                  |                           |             |            |            |             |            |
| Voltage Range         | 1~40      | (V)   |                             |                  |                           |             |            |            |             |            |
| Max Rated Current     | 7         | (mA)  |                             |                  |                           |             |            |            |             |            |
| Housing Material      | ABS       |       |                             |                  | Drawn by                  | Date        | Checked by | Date       | Approved by | Date       |
| Operating Temperature | -20 ~ +60 | °C    |                             |                  | A.B.                      | 10/21/2013  | C.E.       | 10/21/2013 | J.S         | 10/21/2013 |
| Storage Temperature   | -20 ~ +60 | °C    |                             | Piezo Transducer |                           | TP234012-1  |            |            |             |            |
| Weight                | 2         | (g)   |                             |                  |                           |             |            |            |             |            |