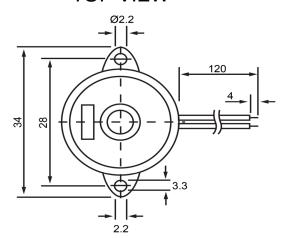

## **TOP VIEW**

## SIDE VIEW

| Specifications        |           |       | Notes                       |                  | Revision History          |             |            |            |             |            |
|-----------------------|-----------|-------|-----------------------------|------------------|---------------------------|-------------|------------|------------|-------------|------------|
| Description           | Value     | Unit  | Notes                       |                  | Version                   | Description |            |            | Date        | Approved   |
| Technology            | Piezo     |       | 1) All dimensions are in mm | 1                | Released from Engineering |             |            | 10/21/2013 | J.S         |            |
| Resonant Frequency    | 4,000     | (Hz)  | 2) All parts meet RoHS      |                  |                           |             |            |            |             |            |
| Rated Voltage         | 12        | (V)   |                             |                  |                           |             |            |            |             |            |
| SPL @ 10cm            | 89        | (dBA) |                             |                  |                           |             |            |            |             |            |
| Capacitance           | 24,000    | (pF)  |                             |                  |                           |             |            |            |             |            |
| Mount Type            | Flange    |       |                             |                  |                           |             |            |            |             |            |
| Voltage Range         | 1~40      | (V)   |                             |                  |                           |             |            |            |             |            |
| Max Rated Current     | 7         | (mA)  |                             |                  |                           |             |            |            |             |            |
| Housing Material      | ABS       |       |                             |                  | Drawn by                  | Date        | Checked by | Date       | Approved by | Date       |
| Operating Temperature | -20 ~ +60 | °C    |                             |                  | A.B.                      | 10/21/2013  | C.E.       | 10/21/2013 | J.S         | 10/21/2013 |
| Storage Temperature   | -20 ~ +60 | °C    |                             | Piezo Transducer |                           | TP234012-1  |            |            |             |            |
| Weight                | 2         | (g)   |                             |                  |                           |             |            |            |             |            |