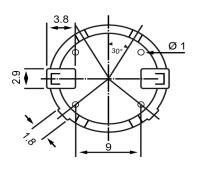

## **BOTTOM VIEW**

| Specifications        |               |       | Notes                       |                        | Revision History |                           |            |            |             |            |
|-----------------------|---------------|-------|-----------------------------|------------------------|------------------|---------------------------|------------|------------|-------------|------------|
| Description           | Value         | Unit  | Notes                       |                        | Version          | Description               |            |            | Date        | Approved   |
| Technology            | Piezo         |       | 1) All dimensions are in mm | unless otherwise noted | 1                | Released from Engineering |            |            | 10/21/2013  | J.S        |
| Resonant Frequency    | 4,000         | (Hz)  | 2) All parts meet RoHS      |                        |                  |                           |            |            |             |            |
| Rated Voltage         | 3             | (V)   |                             |                        |                  |                           |            |            |             |            |
| SPL @ 10cm            | 80            | (dBA) |                             |                        |                  |                           |            |            |             |            |
| Capacitance           | 6,500         | (pF)  |                             |                        |                  |                           |            |            |             |            |
| Mount Type            | Surface Mount |       |                             |                        |                  |                           |            |            |             |            |
| Voltage Range         | 1~30          | (V)   |                             |                        |                  |                           |            |            |             |            |
| Max Rated Current     | 5             | (mA)  |                             |                        |                  |                           |            |            |             |            |
| Housing Material      | LCP           |       |                             |                        | Drawn by         | Date                      | Checked by | Date       | Approved by | Date       |
| Operating Temperature | -20 ~ +70     | °C    |                             |                        | A.B.             | 10/21/2013                | C.E.       | 10/21/2013 | J.S         | 10/21/2013 |
| Storage Temperature   | -20 ~ +70     | °C    |                             | Piezo Transducer       |                  | TP204003-1                |            |            |             |            |
| Weight                | 3             | (g)   |                             |                        |                  |                           |            |            |             |            |