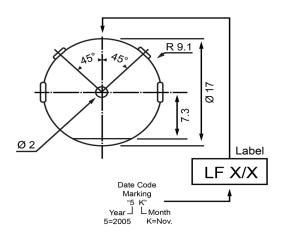

## **TOP VIEW**

## **BOTTOM VIEW**

| Specifications        |               |       | Notes                       |                        | Revision History |                           |            |            |             |            |
|-----------------------|---------------|-------|-----------------------------|------------------------|------------------|---------------------------|------------|------------|-------------|------------|
| Description           | Value         | Unit  | Notes                       |                        | Version          | Description               |            |            | Date        | Approved   |
| Technology            | Piezo         |       | 1) All dimensions are in mm | unless otherwise noted | 1                | Released from Engineering |            |            | 10/21/2013  | J.S        |
| Resonant Frequency    | 4,000         | (Hz)  | 2) All parts meet RoHS      |                        |                  |                           |            |            |             |            |
| Rated Voltage         | 3             | (V)   |                             |                        |                  |                           |            |            |             |            |
| SPL @ 10cm            | 80            | (dBA) |                             |                        |                  |                           |            |            |             |            |
| Capacitance           | 6,500         | (pF)  |                             |                        |                  |                           |            |            |             |            |
| Mount Type            | Surface Mount |       |                             |                        |                  |                           |            |            |             |            |
| Voltage Range         | 1~30          | (V)   |                             |                        |                  |                           |            |            |             |            |
| Max Rated Current     | 5             | (mA)  |                             |                        |                  |                           |            |            |             |            |
| Housing Material      | LCP           |       |                             |                        | Drawn by         | Date                      | Checked by | Date       | Approved by | Date       |
| Operating Temperature | -20 ~ +70     | °C    |                             |                        | A.B.             | 10/21/2013                | C.E.       | 10/21/2013 | J.S         | 10/21/2013 |
| Storage Temperature   | -20 ~ +70     | °C    |                             | Piezo Transducer       |                  | TP204003-1                |            |            |             |            |
| Weight                | 3             | (g)   |                             |                        |                  |                           |            |            |             |            |