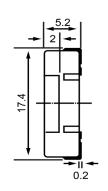

## **TOP VIEW**



## SIDE VIEW



## **BOTTOM VIEW**



| Specifications        |               |       | Notes                       |                        | Revision History |                           |            |            |             |            |
|-----------------------|---------------|-------|-----------------------------|------------------------|------------------|---------------------------|------------|------------|-------------|------------|
| Description           | Value         | Unit  | Notes                       |                        | Version          | Description               |            |            | Date        | Approved   |
| Technology            | Piezo         |       | 1) All dimensions are in mm | unless otherwise noted | 1                | Released from Engineering |