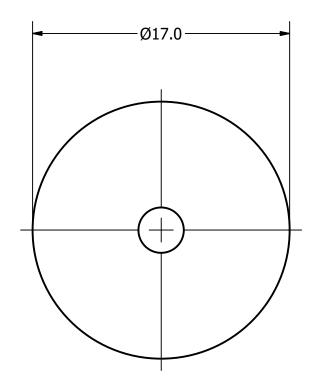

|                  | <u> </u> |           |
|------------------|----------|-----------|
| Part Number:     | DRAWN    | 4/24/2017 |
| TD172000 1       | CJ       | 4/21/2017 |
| TP172009-1       | CHECKED  | 4/21/2017 |
|                  | P.D.     | 4/21/2017 |
| Description:     | APPROVED | 4/21/2017 |
| Piezo Transducer | C.E.     | 4/21/2017 |

This document contains data proprietary to DB Unlimited. Any use or reproduction, in any form, without prior written permission of DB Unlimited is prohibited. All terms and conditions can be found at www.dbunlimitedco.com

## Top View



## Side View



## **Bottom View**



DETAIL A SCALE 10:1

| Items                 | Specifications | Conditions  |     |                                                       |            |          |  |  |
|-----------------------|----------------|-------------|-----|-------------------------------------------------------|------------|----------|--|--|
| Sound Pressure Level  | >=78           | dB (@ 10cm) |     |                                                       |            |          |  |  |
| Resonant Frequency    | 2,000          | Hz          |     |                                                       |            |          |  |  |
| Rated Voltage         | 9              | Vp-p        |     | REVISION HISTORY                                      |            |          |