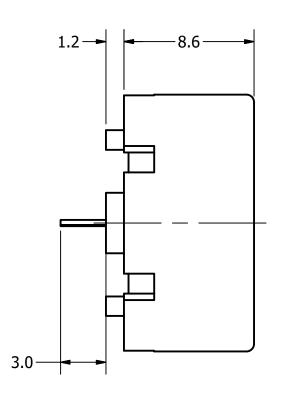

|                  | <u> </u> |           |
|------------------|----------|-----------|
| Part Number:     | DRAWN    | 4/24/2017 |
| TD172000 1       | CJ       | 4/21/2017 |
| TP172009-1       | CHECKED  | 4/21/2017 |
|                  | P.D.     | 4/21/2017 |
| Description:     | APPROVED | 4/21/2017 |
| Piezo Transducer | C.E.     | 4/21/2017 |

This document contains data proprietary to DB Unlimited. Any use or reproduction, in any form, without prior written permission of DB Unlimited is prohibited. All terms and conditions can be found at www.dbunlimitedco.com

## Top View



## Side View



## **Bottom View**



DETAIL A SCALE 10:1

| Items                 | Specifications | Conditions  |     |                                                       |            |          |  |  |
|-----------------------|----------------|-------------|-----|-------------------------------------------------------|------------|----------|--|--|
| Sound Pressure Level  | >=78           | dB (@ 10cm) |     |                                                       |            |          |  |  |
| Resonant Frequency    | 2,000          | Hz          |     |                                                       |            |          |  |  |
| Rated Voltage         | 9              | Vp-p        |     | REVISION HISTORY                                      |            |          |  |  |
| Voltage