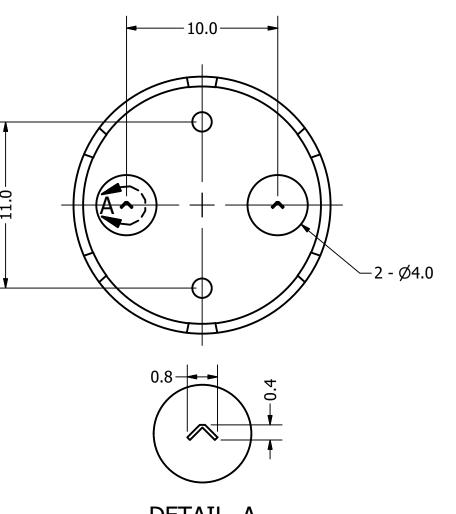

## **Bottom View**

DETAIL A SCALE 10:1

| Items                 | Specifications | Conditions  |     |                                                       |            |          |  |  |
|-----------------------|----------------|-------------|-----|-------------------------------------------------------|------------|----------|--|--|
| Sound Pressure Level  | >=78           | dB (@ 10cm) |     |                                                       |            |          |  |  |
| Resonant Frequency    | 2,000          | Hz          |     |                                                       |            |          |  |  |
| Rated Voltage         | 9              | Vp-p        |     | REVISION HISTORY                                      |            |          |  |  |
| Voltage Range         | 1 ~ 25         | V           | REV | DESCRIPTION                                           | DATE       | APPROVED |  |  |
| Capacitance           | 25,000         | pF          |     | Released from Engineering                             | 10/21/2013 | J.S.     |  |  |
| Max. Rated Current    | 7              | mA          | 1   | Update operating temp, new drawing template           | 4/24/2017  | C.E.     |  |  |
| Storage Temperature   | -40 ~ +85      | °C          |     | NOTES                                                 |            |          |  |  |
| Operating Temperature | -40 ~ +85      | °C          |     | 1) All dimensions are in mm unless otherwise noted    |            |          |  |  |
| Connection Method     | PC Pins        |             |     | 2) All tolerances are ± 0.5 mm unless otherwise noted |            |          |  |  |
| Mount Type            | Thru Hole      |             |     | 3) All parts meet RoHS                                |            |          |  |  |
| Housing Material      | NORYL          |             |     | 4) Subject to change or redrawn without notice        |            |          |  |  |
| Weight                | 1              | g           |     |                                                       |            |          |  |  |