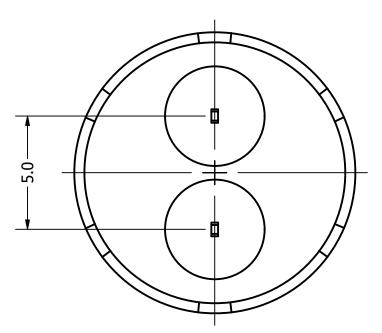

## **Bottom View**

2

| REVISION HISTO                                                       | DRY                 |          |   |  |
|----------------------------------------------------------------------|---------------------|----------|---|--|
| DESCRIPTION                                                          | DATE                | APPROVED |   |  |
| Released from Engineering                                            | 10/21/2013          | J.S.     |   |  |
| pdated drawing template, diameter, SPL, max current,<br>weight, temp | 5/3/2019            | C.E.     | A |  |
| NOTES                                                                |                     |          |   |  |
| 1) All dimensions are in mm unle                                     | ess otherwise noted |          |   |  |
| 2) All tolerances are $\pm$ 0.5 mm unless otherwise noted            |                     |          |   |  |
| 3) All parts meet RoHS                                               |                     |          |   |  |
| 4) Subject to change or redrav                                       | wn without notice   |          |   |  |
| 2                                                                    |                     | 1        |   |  |