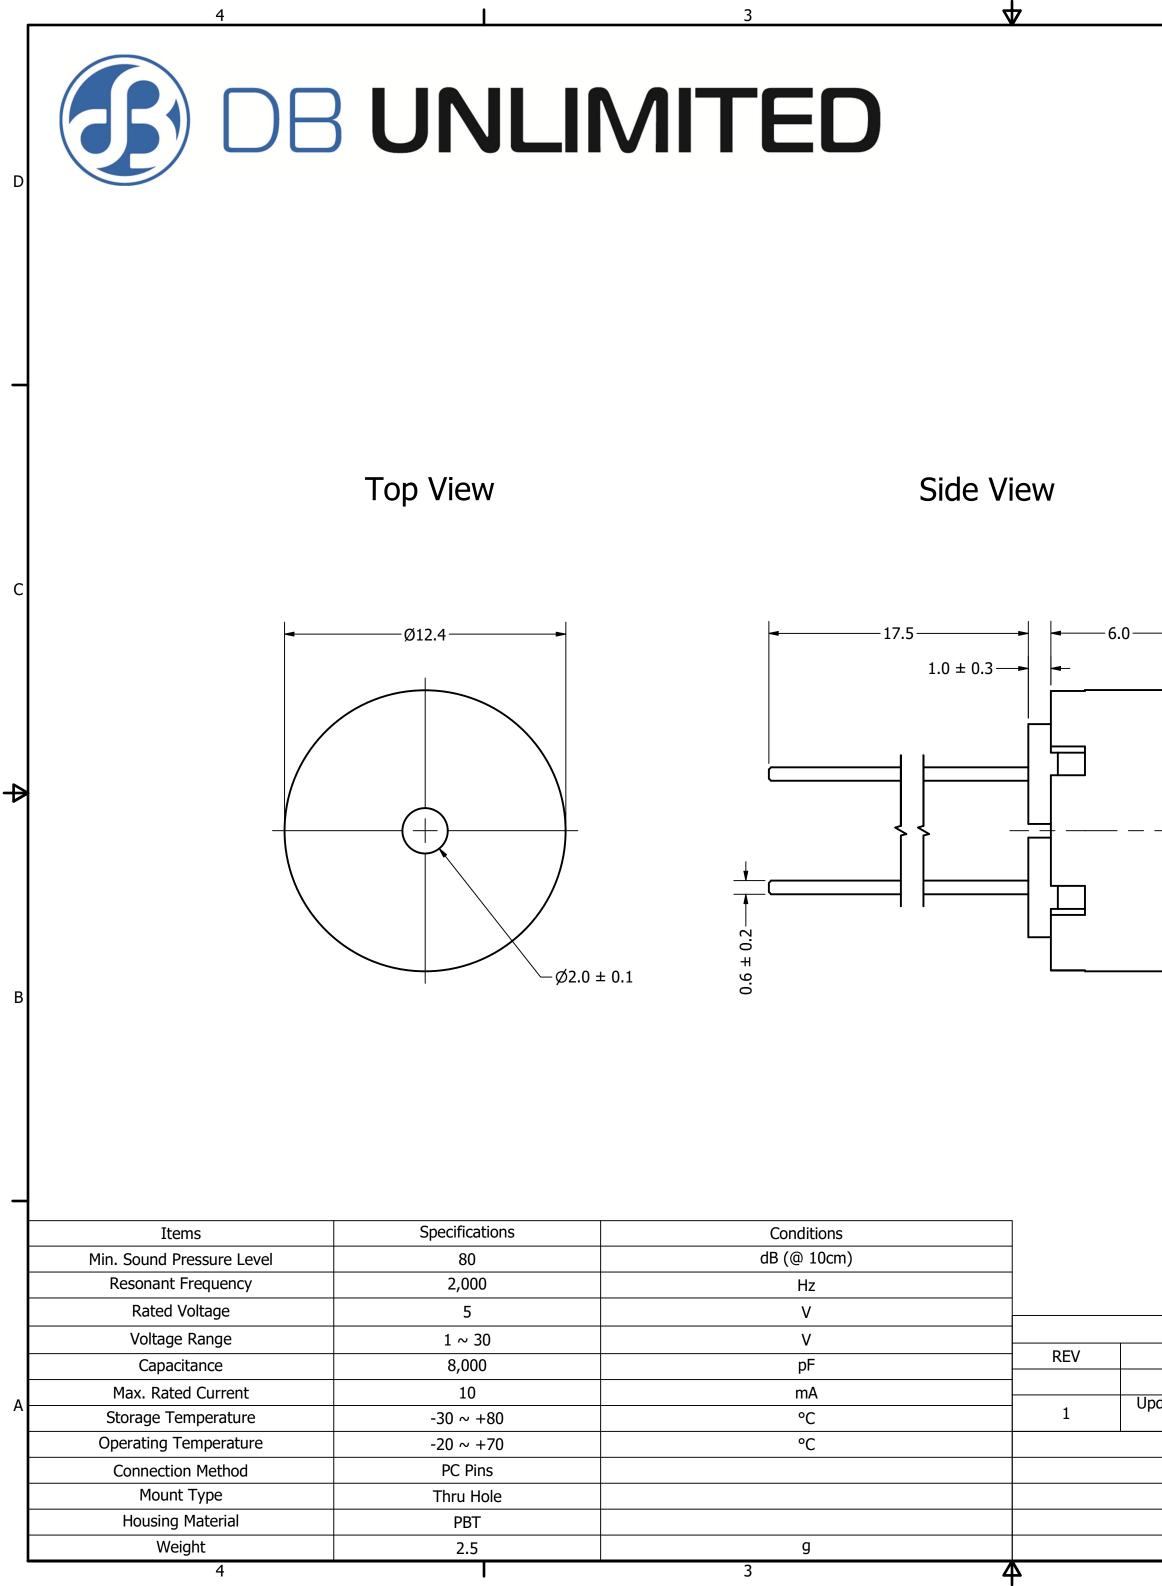

| Part Number:                    |                                                                             | DRAWN    | _ /_ / / |
|---------------------------------|-----------------------------------------------------------------------------|----------|----------|
| TP124005-2                      | 005-2                                                                       | CJ       | 5/2/2019 |
|                                 |                                                                             | CHECKED  | E/2/2010 |
|                                 |                                                                             | C.H.     | 5/3/2019 |
| Description:<br>Piezo Transduce |                                                                             | APPROVED | F/2/2010 |
|                                 | ansducer                                                                    | C.E.     | 5/3/2019 |
|                                 | prietary to DB Unlimited. Any use o<br>hibited. All terms and conditions ca |          |          |