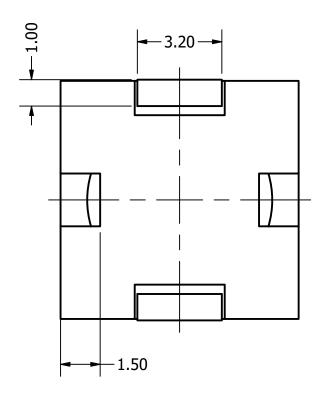

## Bottom View

2

| REVISION HISTOR                                   | Y                  |          |   |
|---------------------------------------------------|--------------------|----------|---|
| DESCRIPTION                                       | DATE               | APPROVED |   |
| Released from Engineering                         | 3/31/2014          | J.S.     |   |
| Updated to new template                           | 12/19/2016         | J.S.     |   |
| Updated specs and sound emission hole description | 4/2/2020           | J.S.     | A |
| NOTES                                             |                    |          |   |
| 1) All dimensions are in mm unless                | s otherwise noted  |          |   |
| 2) All tolerances are $\pm$ 0.5 mm unles          | ss otherwise noted |          |   |
| 3) All parts meet Ro                              | HS                 |          |   |
| 4) Subject to change or redrawn                   | without notice     |          |   |
| 2                                                 |                    | 1        |   |