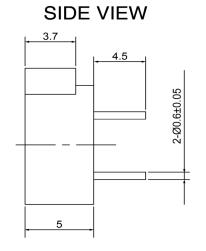

| Specifications        |                    |       | Natas                                              |                                 | Revision History |                           |            |            |             |            |
|-----------------------|--------------------|-------|----------------------------------------------------|---------------------------------|------------------|---------------------------|------------|------------|-------------|------------|
| Description           | Value              | Unit  | - Notes                                            |                                 | Version          | Description               |            | Date       | Approved    |            |
| Technology            | Electro-Mechanical |       | 1) All dimensions are in mm unless otherwise noted |                                 | 1                | Released from Engineering |            |            | 10/21/2013  | J.S        |
| Resonant Frequency    | 2,731              | (Hz)  | 2) All parts meet RoHS                             |                                 |                  |                           |            |            |             |            |
| Rated Voltage         | 1.5                | (V)   |                                                    |                                 |                  |                           |            |            |             |            |
| SPL @ 10cm            | 85                 | (dBA) |                                                    |                                 |                  |                           |            |            |             |            |
| Coil Resistance       | 5.5                | (ohm) |                                                    |                                 |                  |                           |            |            |             |            |
| Mount Type            | Thru-hole          |       |                                                    |                                 |                  |                           |            |            |             |            |
| Voltage Range         | 1~3                | (V)   |                                                    |                                 |                  |                           |            |            |             |            |
| Max Rated Current     | 80                 | (mA)  |                                                    |                                 |                  |                           |            |            |             |            |
| Housing Material      | NORYL              |       |                                                    |                                 | Drawn by         | Date                      | Checked by | Date       | Approved by | Date       |
| Operating Temperature | -30 ~ +70          | °C    |                                                    |                                 | A.B.             | 10/21/2013                | C.E.       | 10/21/2013 | J.S         | 10/21/2013 |
| Storage Temperature   | -40 ~ +85          | °C    |                                                    | Electro-Mechanical Trans        | ducer TE092701-1 |                           | 1 1        |            |             |            |
| Weight                | 1                  | (g)   | DB UNLIMITED                                       | Electio-iviethanical Hallsuutel |                  | 1 [034/01-1               |            |            |             |            |