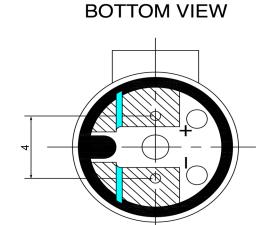

| Specifications        |                    |       | Natas                                              |                                 | Revision History |                           |            |            |             |            |
|-----------------------|--------------------|-------|----------------------------------------------------|---------------------------------|------------------|---------------------------|------------|------------|-------------|------------|
| Description           | Value              | Unit  | - Notes                                            |                                 | Version          | Description               |            | Date       | Approved    |            |
| Technology            | Electro-Mechanical |       | 1) All dimensions are in mm unless otherwise noted |                                 | 1                | Released from Engineering |            |            | 10/21/2013  | J.S        |
| Resonant Frequency    | 2,731              | (Hz)  | 2) All parts meet RoHS                             |                                 |                  |                           |            |            |             |            |
| Rated Voltage         | 1.5                | (V)   |                                                    |                                 |                  |                           |            |            |             |            |
| SPL @ 10cm            | 85                 | (dBA) |                                                    |                                 |                  |                           |            |            |             |            |
| Coil Resistance       | 5.5                | (ohm) |                                                    |                                 |                  |                           |            |            |             |            |
| Mount Type            | Thru-hole          |       |                                                    |                                 |                  |                           |            |            |             |            |
| Voltage Range         | 1~3                | (V)   |                                                    |                                 |                  |                           |            |            |             |            |
| Max Rated Current     | 80                 | (mA)  |                                                    |                                 |                  |                           |            |            |             |            |
| Housing Material      | NORYL              |       |                                                    |                                 | Drawn by         | Date                      | Checked by | Date       | Approved by | Date       |
| Operating Temperature | -30 ~ +70          | °C    |                                                    |                                 | A.B.             | 10/21/2013                | C.E.       | 10/21/2013 | J.S         | 10/21/2013 |
| Storage Temperature   | -40 ~ +85          | °C    |                                                    | Electro-Mechanical Trans        | ducer TE092701-1 |                           | 1 1        |            |             |            |
| Weight                | 1                  | (g)   | DB UNLIMITED                                       | Electio-iviethanical Hallsuutel |                  | 1 [034/01-1               |            |            |             |            |