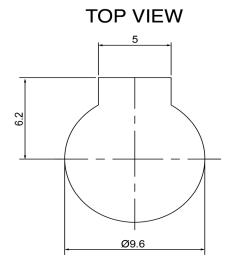

| Specifications        |                    |       | Natas                                              |                                 | Revision History |                           |            |            |             |            |
|-----------------------|--------------------|-------|----------------------------------------------------|---------------------------------|------------------|---------------------------|------------|------------|-------------|------------|
| Description           | Value              | Unit  | - Notes                                            |                                 | Version          | Description               |            | Date       | Approved    |            |
| Technology            | Electro-Mechanical |       | 1) All dimensions are in mm unless otherwise noted |                                 | 1                | Released from Engineering |            |            | 10/21/2013  | J.S        |
| Resonant Frequency    | 2,731              | (Hz)  | 2) All parts meet RoHS                             |                                 |                  |                           |            |            |             |            |
| Rated Voltage         | 1.5                | (V)   |                                                    |                                 |                  |                           |            |            |             |            |
| SPL @ 10cm            | 85                 | (dBA) |                                                    |                                 |                  |                           |            |            |             |            |
| Coil Resistance       | 5.5                | (ohm) |                                                    |                                 |                  |                           |            |            |             |            |
| Mount Type            | Thru-hole          |       |                                                    |                                 |                  |                           |            |            |             |            |
| Voltage Range         | 1~3                | (V)   |                                                    |                                 |                  |                           |            |            |             |            |
| Max Rated Current     | 80                 | (mA)  |                                                    |                                 |                  |                           |            |            |             |            |
| Housing Material      | NORYL              |       |                                                    |                                 | Drawn by         | Date                      | Checked by | Date       | Approved by | Date       |
| Operating Temperature | -30 ~ +70          | °C    |                                                    |                                 | A.B.             | 10/21/2013                | C.E.       | 10/21/2013 | J.S         | 10/21/2013 |
| Storage Temperature   | -40 ~ +85          | °C    |                                                    | Electro-Mechanical Trans        | ducer TE092701-1 |                           | 1 1        |            |             |            |
| Weight                | 1                  | (g)   | DB UNLIMITED                                       | Electio-iviethanical Hallsuutel |                  | 1 [034/01-1               |            |            |             |            |