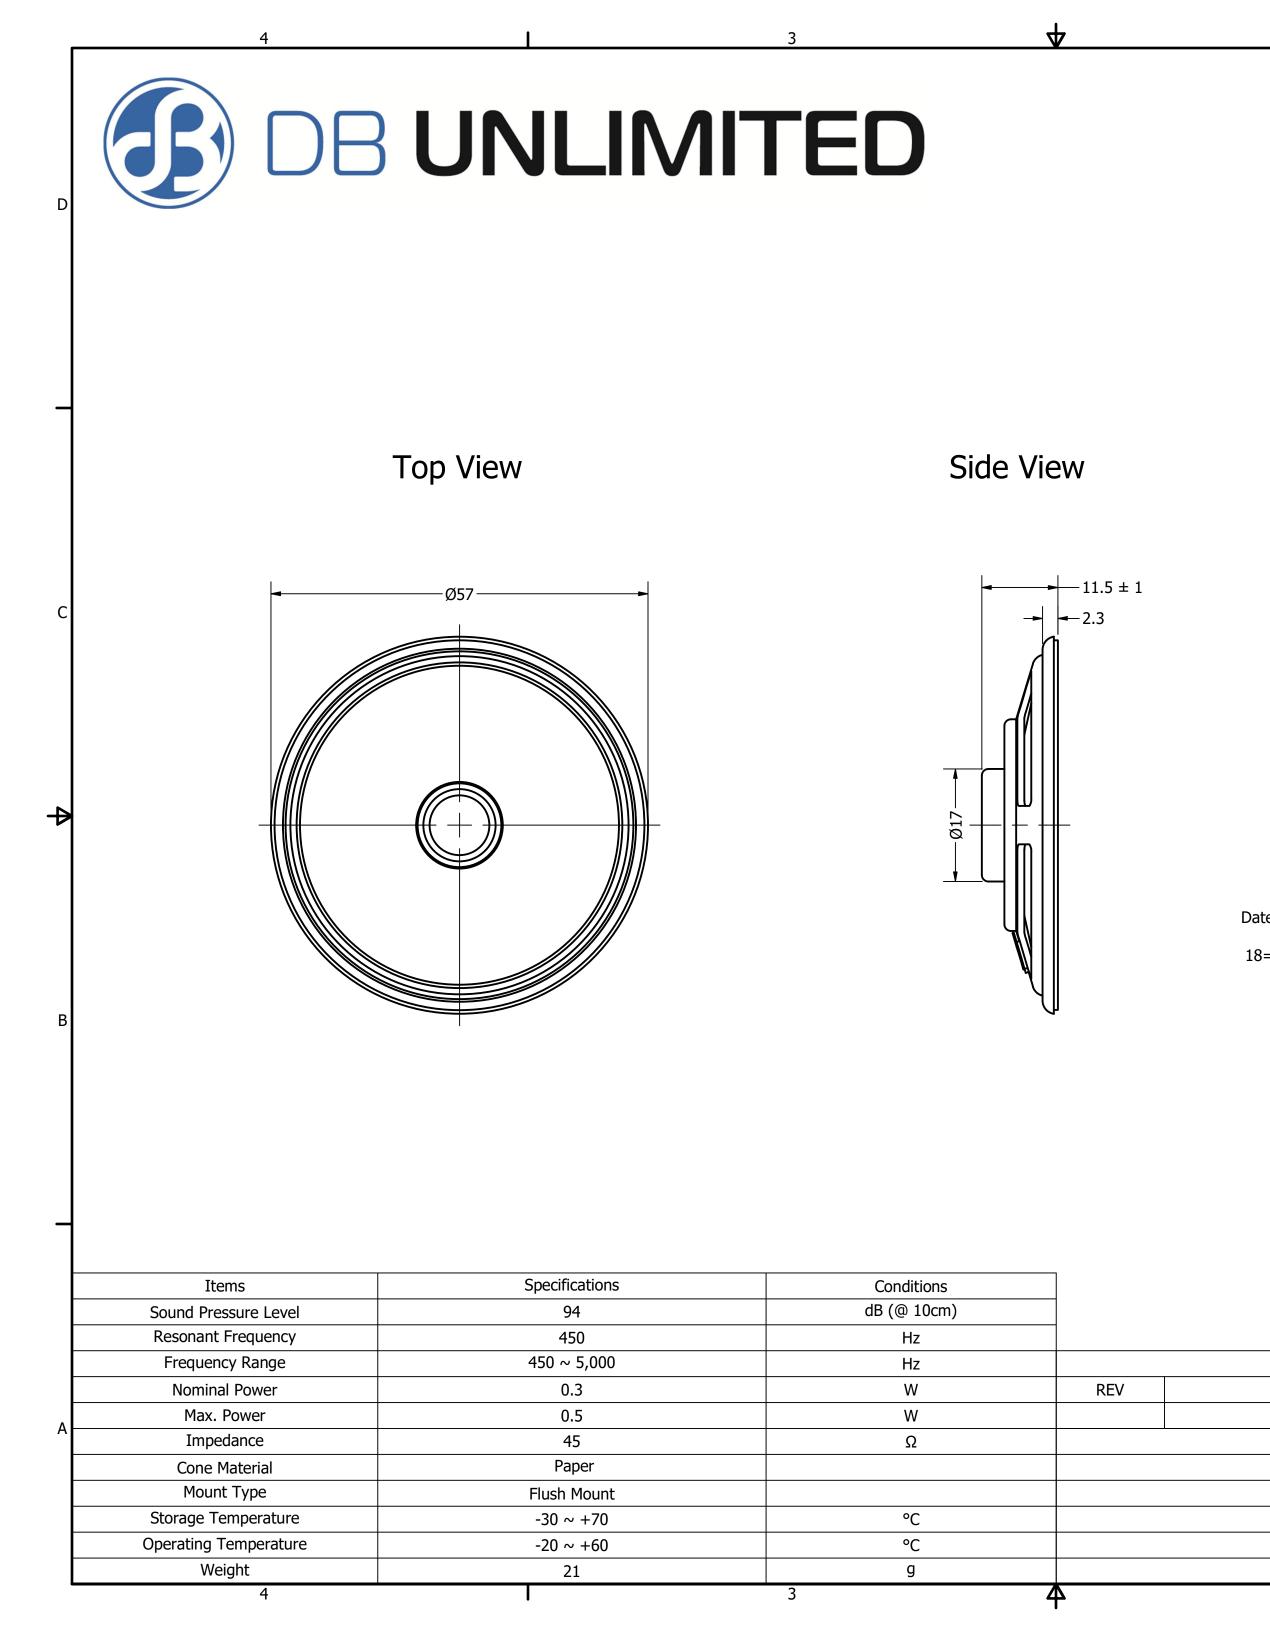

| 2                                                         | I                                  |                              | 1                      |                                 |        |
|-----------------------------------------------------------|------------------------------------|------------------------------|------------------------|---------------------------------|--------|
|                                                           | Part Number:                       |                              | DRAWN                  | 6/1/2018                        | ]      |
|                                                           | SP570 <sup>4</sup>                 | 115_1                        | CJ                     | 0,1,2010                        |        |
|                                                           |                                    | ттЈ-т                        | CHECKED                | 6/1/2018                        |        |
|                                                           | Description:                       |                              | C.H.                   |                                 | 4      |
|                                                           | Dynamic                            | Speaker                      | APPROVED               | 6/1/2018                        |        |
|                                                           | This document contains data propr  |                              | C.E.                   | any form, without prior written | D      |
|                                                           | permission of DB Unlimited is proh | ibited. All terms and condit | ions can be found at w | vw.dbunlimitedco.com            | 4      |
| e Code Marking<br>"18 F"<br>=2018, F=Jun.                 |                                    |                              |                        |                                 | с<br>Ф |
|                                                           |                                    | DRY<br>DATE                  |                        | APPROVED                        | 1      |
| DESCRIPTION<br>Released from Engineering                  |                                    | 6/1/201                      |                        | C.E.                            | 1      |
| NOTES                                                     |                                    |                              |                        |                                 | A      |
| 1) Al                                                     | l dimensions are in mm unle        | ess otherwise noted          |                        |                                 | 1      |
| 2) All tolerances are $\pm$ 0.5 mm unless otherwise noted |                                    |                              |                        |                                 | ]      |
| 3) All parts meet RoHS                                    |                                    |                              |                        |                                 |        |
| 4) Subject to change or redrawn without notice            |                                    |                              |                        |                                 | 1      |