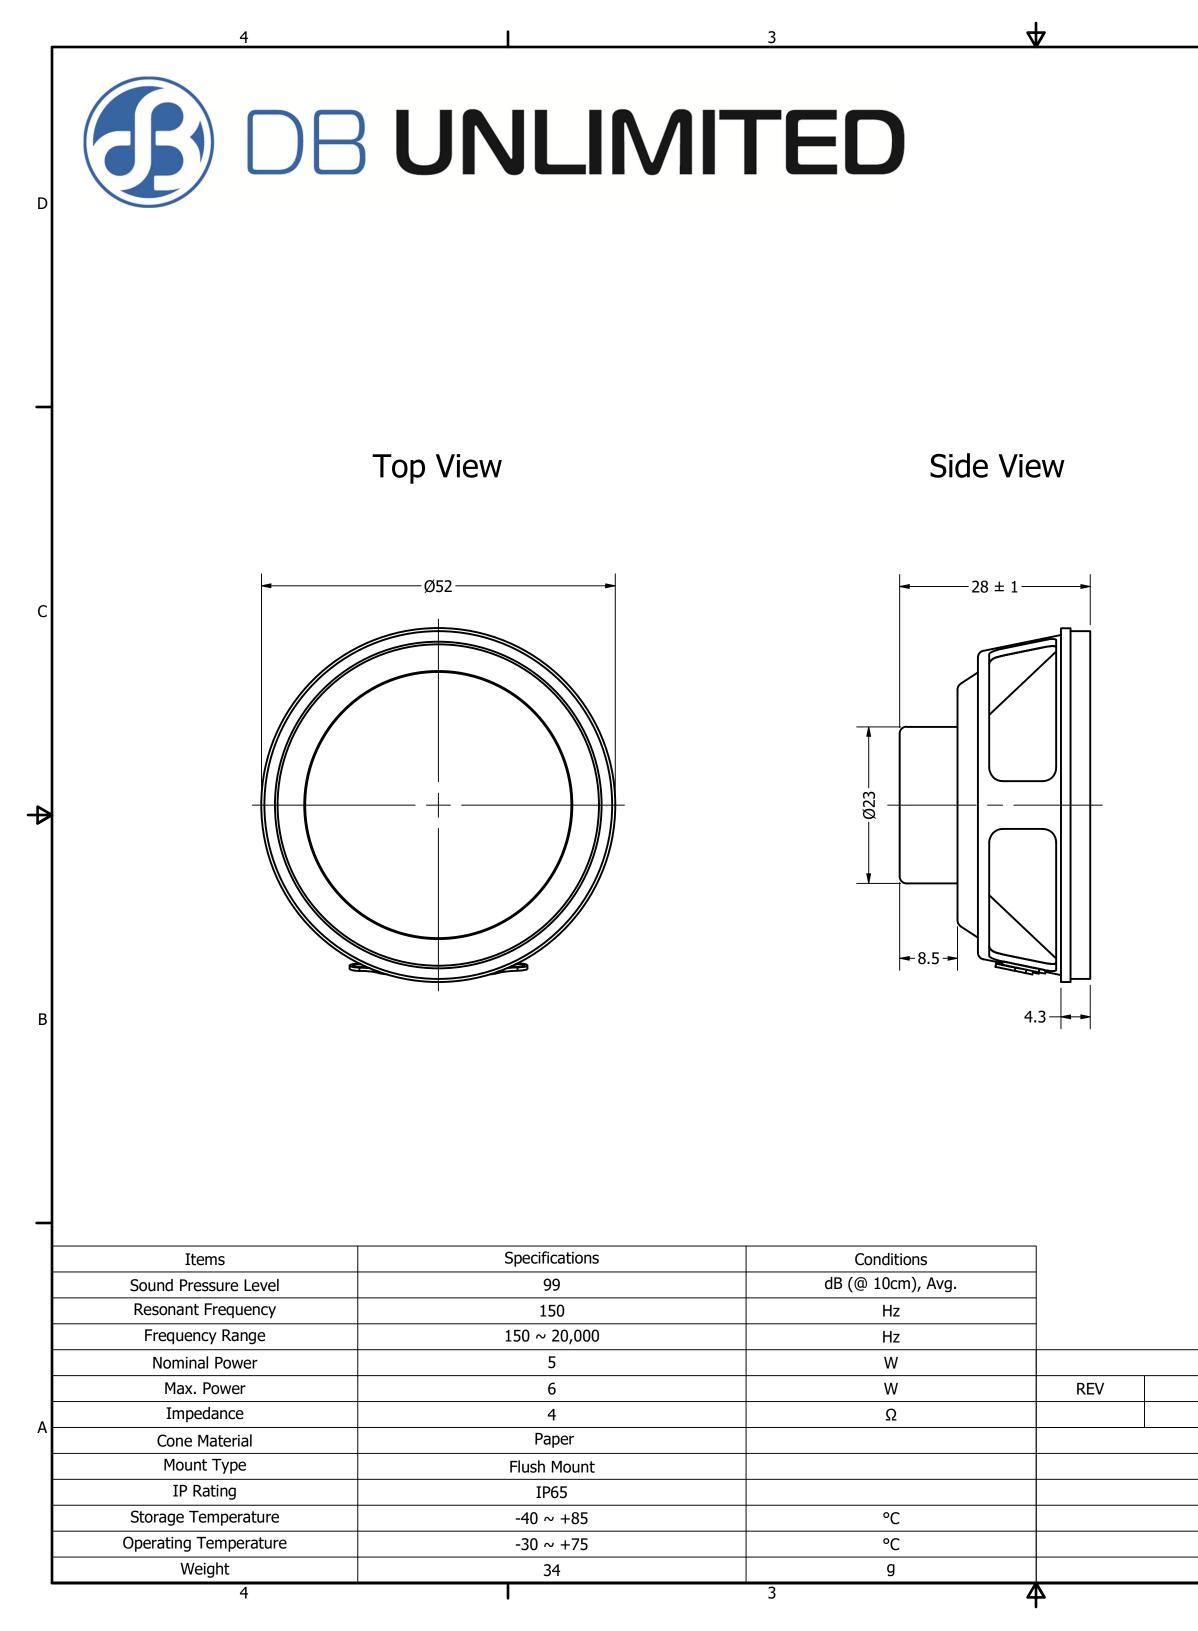

| I                                                                                                                              | 1                                                             |                                             |
|--------------------------------------------------------------------------------------------------------------------------------|---------------------------------------------------------------|---------------------------------------------|
| Part Number:                                                                                                                   | DRAWN                                                         | 11/9/201                                    |
| SP520104-1                                                                                                                     | CJ<br>CHECKED                                                 | 11/9/201                                    |
| Description:                                                                                                                   | C.H.                                                          | 11/ 5/2010                                  |
| Dynamic Speaker                                                                                                                | C.E.                                                          | 11/9/2018                                   |
| This document contains data proprietary to DB Unlimited. Any permission of DB Unlimited is prohibited. All terms and condition | use or reproduction, in any fo<br>ons can be found at www.dbu | rm, without prior written<br>nlimitedco.com |
|                                                                                                                                |                                                               |                                             |
|                                                                                                                                |                                                               |                                             |
|                                                                                                                                |                                                               |                                             |
|                                                                                                                                |                                                               |                                             |
|                                                                                                                                |                                                               |                                             |
|                                                                                                                                |                                                               |                                             |
| Bottom View                                                                                                                    |                                                               |                                             |
|                                                                                                                                |                                                               |                                             |
|                                                                                                                                |                                                               |                                             |
|                                                                                                                                |                                                               |                                             |
|                                                                                                                                |                                                               |                                             |
|                                                                                                                                |                                                               |                                             |
|                                                                                                                                | <b>`</b>                                                      |                                             |
|                                                                                                                                |                                                               |                                             |
|                                                                                                                                |                                                               |                                             |
|                                                                                                                                | ΨI)                                                           |                                             |
|                                                                                                                                |                                                               |                                             |

B

Date Code Marking – "18 K" 18=2018, K=Nov.

2

| REVISION HIS                         | TORY                   |          |
|--------------------------------------|------------------------|----------|
| DESCRIPTION                          | DATE                   | APPROVED |
| Released from Engineering            | 11/9/2018              | C.E.     |
| NOTES                                |                        |          |
| 1) All dimensions are in mm ur       | nless otherwise noted  |          |
| 2) All tolerances are $\pm$ 0.5 mm u | unless otherwise noted |          |
| 3) All parts meet                    | t RoHS                 |          |
| 4) Subject to change or redr         | awn without notice     |          |
|                                      |                        |          |
| 2                                    |                        | 1        |