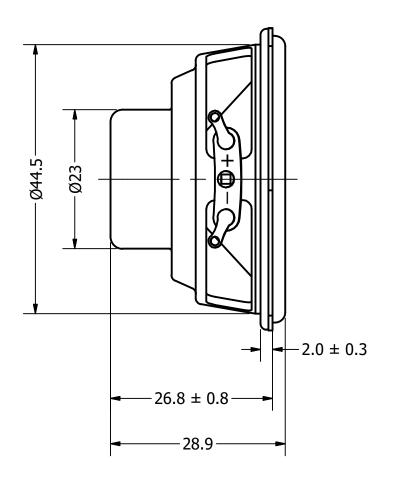

| Part Number:                  | DRAWN    | 1         |
|-------------------------------|----------|-----------|
| CDE00104 1                    |          | 9/24/2015 |
| SP500104-1                    | CHECKED  | 9/24/2015 |
|                               | P.D      | 9/24/2013 |
| Description:  Dynamic Speaker | APPROVED | 9/24/2015 |
| Dynamic Speaker               | J.S      | 3,21,2013 |

This document contains data proprietary to DB Unlimited. Any use or reproduction, in any form, without prior written permission of DB Unlimited is prohibited. All terms and conditions can be found at www.dbunlimitedco.com

## Top View



Weight

## Side View



## **Bottom View**



| Items                | Specifications | Conditions  |                                                    |                           |            |          |  |
|----------------------|----------------|-------------|----------------------------------------------------|---------------------------|------------|----------|--|
| Sound Pressure Level | 101            | dB (@ 10cm) | REVISION HISTORY                                   |                           |            |          |  |
| Resonant Frequency   | 135            | Hz          | REV                                                | DESCRIPTION               | DATE       | APPROVED |  |
| Frequency Range      | 135 ~ 20,000   | Hz          |                                                    | Released fr