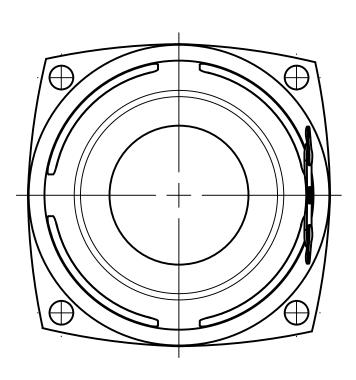

## **Bottom View**

| Items                | Specifications | Conditions  |                                                    |                           |            |          |  |
|----------------------|----------------|-------------|----------------------------------------------------|---------------------------|------------|----------|--|
| Sound Pressure Level | 101            | dB (@ 10cm) | REVISION HISTORY                                   |                           |            |          |  |
| Resonant Frequency   | 135            | Hz          | REV                                                | DESCRIPTION               | DATE       | APPROVED |  |
| Frequency Range      | 135 ~ 20,000   | Hz          |                                                    | Released from Engineering | 10/21/2013 | J.S.     |  |
| Nominal Power        | 5              | W           | 1                                                  | Updated to new template   | 9/24/2015  | J.S.     |  |
| Max. Power           | 10             | W           | 2                                                  | Added bottom view         | 6/19/2017  | C.E.     |  |
| Impedance            | 4              | Ω           | NOTES                                              |                           |            |          |  |
| Cone Material        | Paper          |             | 1) All dimensions are in mm unless otherwise noted |                           |            |          |  |