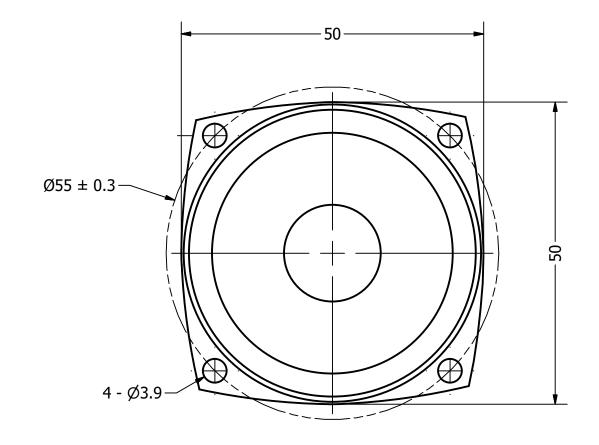

| Part Number:                  | DRAWN    | 1         |
|-------------------------------|----------|-----------|
| CDE00104 1                    |          | 9/24/2015 |
| SP500104-1                    | CHECKED  | 9/24/2015 |
|                               | P.D      | 9/24/2013 |
| Description:  Dynamic Speaker | APPROVED | 9/24/2015 |
| Dynamic Speaker               | J.S      | 3,21,2013 |

This document contains data proprietary to DB Unlimited. Any use or reproduction, in any form, without prior written permission of DB Unlimited is prohibited. All terms and conditions can be found at www.dbunlimitedco.com

## Top View



Weight

## Side View



## **Bottom View**



| Items                | Specifications | Conditions  |                                                    |                           |            |          |  |
|----------------------|----------------|-------------|----------------------------------------------------|---------------------------|------------|----------|--|
| Sound Pressure Level | 101            | dB (@ 10cm) | REVISION HISTORY                                   |                           |            |          |  |
| Resonant Frequency   | 135            | Hz          | REV                                                | DESCRIPTION               | DATE       | APPROVED |  |
| Frequency Range      | 135 ~ 20,000   | Hz          |