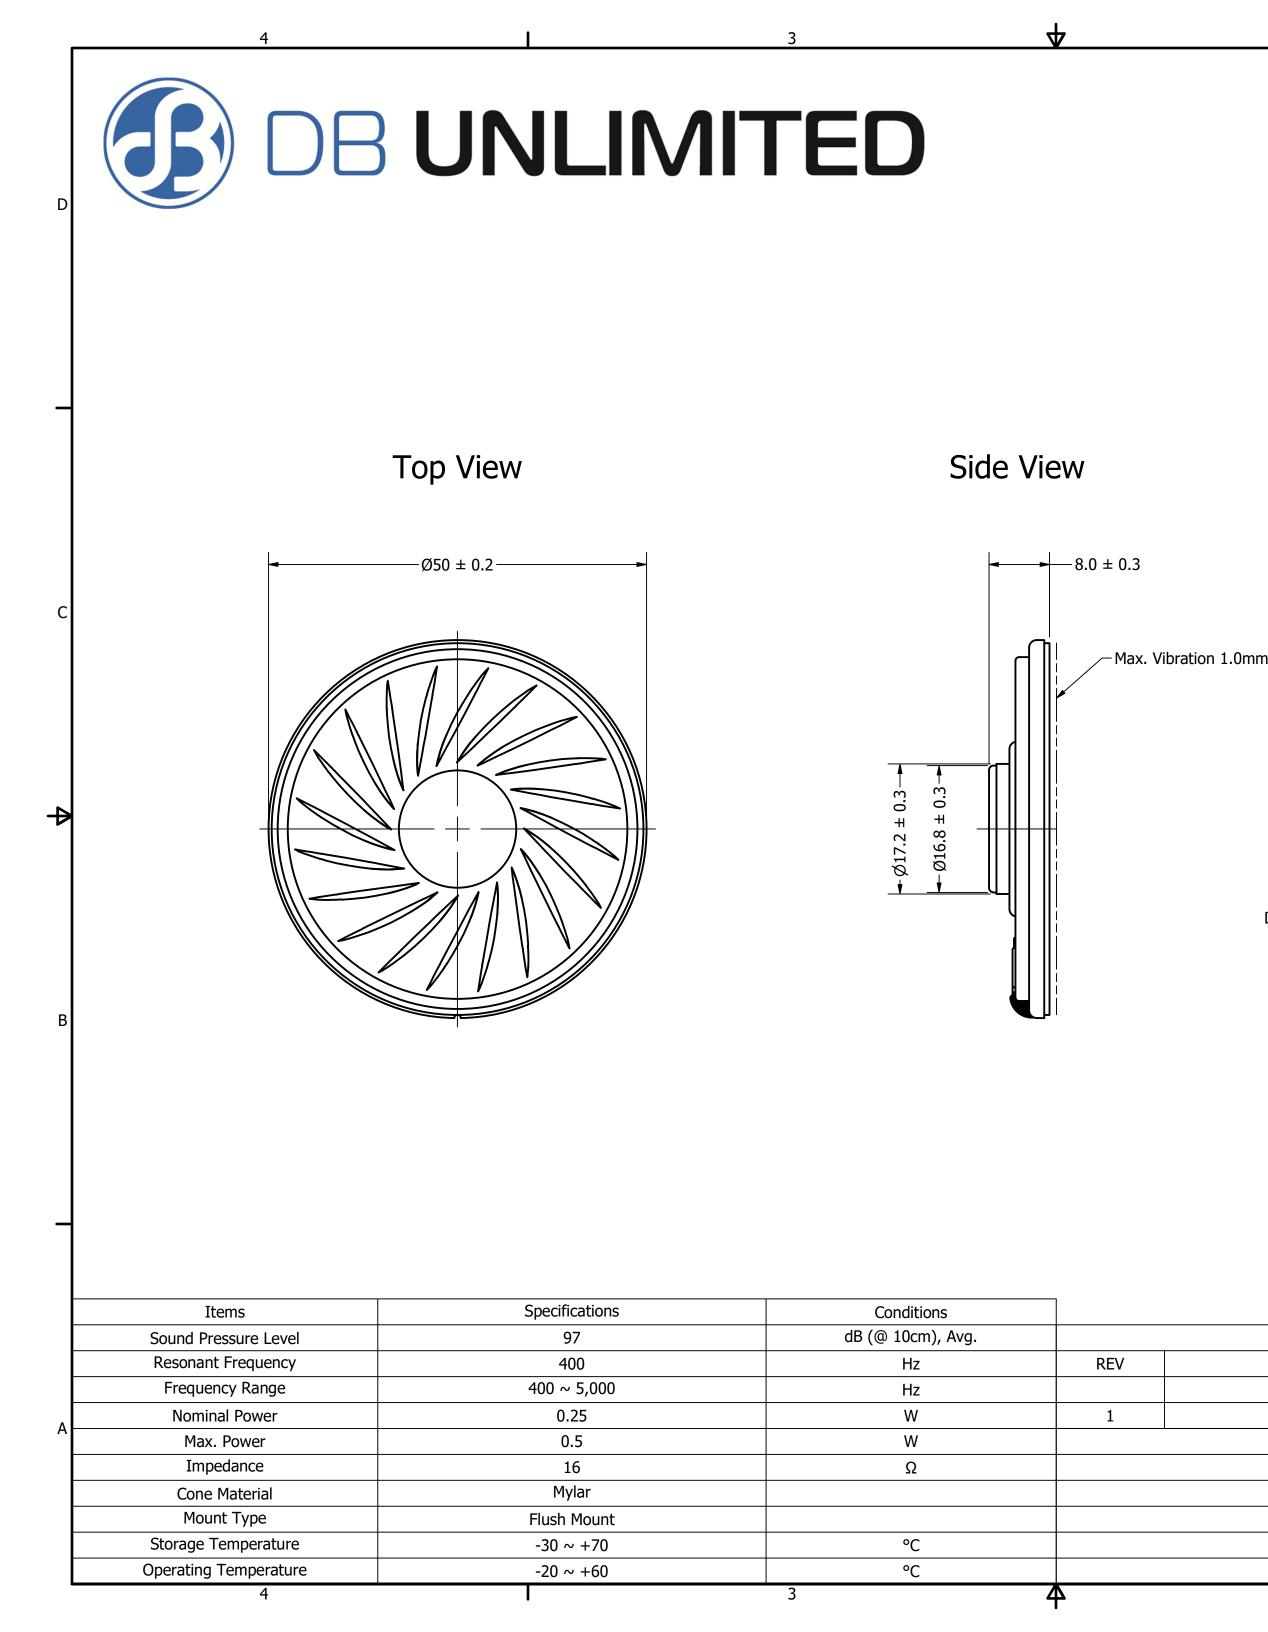

| 2                                                     | 1                                                                         |                               | 1                |                                |   |
|-------------------------------------------------------|---------------------------------------------------------------------------|-------------------------------|------------------|--------------------------------|---|
|                                                       |                                                                           |                               | drawn<br>CJ      | 5/23/2018                      | ] |
|                                                       | SM500