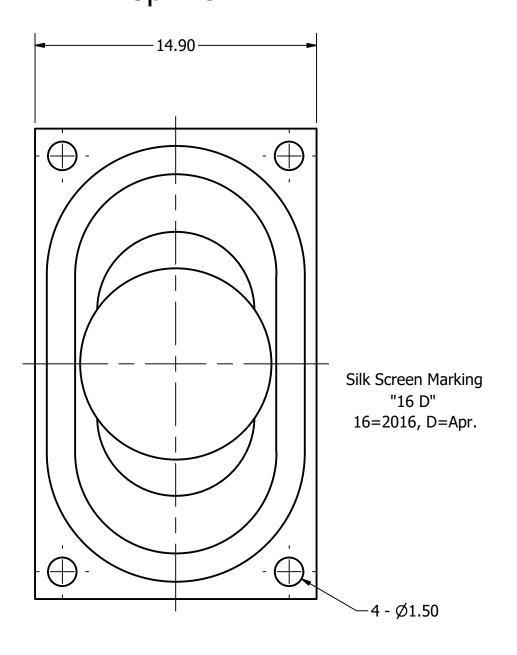

| <u>1</u> |           |  |
|-------------------------------|-----------|----------|-----------|--|
| Part Number:                  |           | DRAWN    | 4/7/2016  |  |
| CC240                         | 0908-1    | CJ       |           |  |
| SC240                         |           | CHECKED  | 4/11/2016 |  |
|                               |           | P.D.     |           |  |
| Description:  Dynamic Speaker |           | APPROVED | 4/11/2016 |  |
| Dynami                        | с эреакеі | J.S.     | 4/11/2016 |  |

This document contains data proprietary to DB Unlimited. Any use or reproduction, in any form, without prior written permission of DB Unlimited is prohibited. All terms and conditions can be found at www.dbunlimitedco.com

## Top View

Operating Temperature



-20 ~ +50

## Side View



## **Bottom View**



4) Subject to change or redrawn without notice

| Items                | Specifications | Conditions  |     |                                                       |            |          |  |  |
|----------------------|----------------|-------------|-----|-------------------------------------------------------|------------|----------|--|--|
| Sound Pressure Level | 95             | dB (@ 10cm) |     |                                                       |            |          |  |  |
| Resonant Frequency   | 900            | Hz          |     | REVISION HISTORY                                      |            |          |  |  |
| Frequency Range      | 900 ~ 20,000   | Hz          | REV | DESCRIPTION