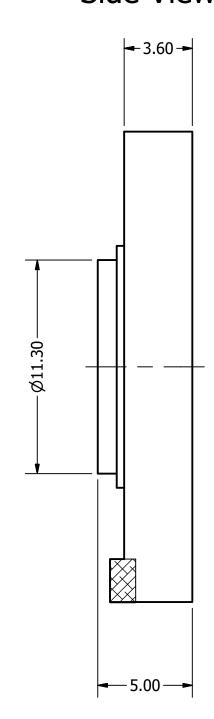

|  |
|-------------------------------|-----------|----------|-----------|--|
| Part Number:                  |           | DRAWN    | 4/7/2016  |  |
| CC240                         | 0908-1    | CJ       |           |  |
| SC240                         |           | CHECKED  | 4/11/2016 |  |
|                               |           | P.D.     |           |  |
| Description:  Dynamic Speaker |           | APPROVED | 4/11/2016 |  |
| Dynami                        | с эреакеі | J.S.     | 4/11/2016 |  |

This document contains data proprietary to DB Unlimited. Any use or reproduction, in any form, without prior written permission of DB Unlimited is prohibited. All terms and conditions can be found at www.dbunlimitedco.com

## Top View

Operating Temperature



-20 ~ +50

## Side View



## **Bottom View**



4) Subject to change or redrawn without notice

| Items                | Specifications | Conditions  |     |                                                       |            |          |  |  |
|----------------------|----------------|-------------|-----|-------------------------------------------------------|------------|----------|--|--|
| Sound Pressure Level | 95             | dB (@ 10cm) |     |                                                       |            |          |  |  |
| Resonant Frequency   | 900            | Hz          |     | REVISION HISTORY                                      |            |          |  |  |
| Frequency Range      | 900 ~ 20,000   | Hz          | REV | DESCRIPTION                                           | DATE       | APPRO