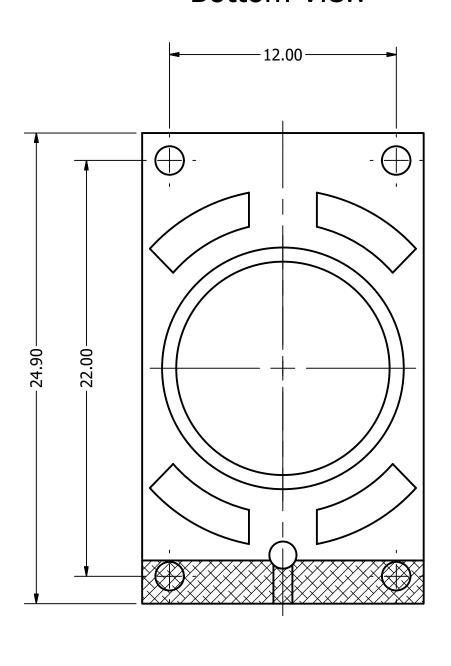

## **Bottom View**

4) Subject to change or redrawn without notice

| Items                | Specifications | Conditions  |     |                                                       |            |          |  |  |
|----------------------|----------------|-------------|-----|-------------------------------------------------------|------------|----------|--|--|
| Sound Pressure Level | 95             | dB (@ 10cm) |     |                                                       |            |          |  |  |
| Resonant Frequency   | 900            | Hz          |     | REVISION HISTORY                                      |            |          |  |  |
| Frequency Range      | 900 ~ 20,000   | Hz          | REV | DESCRIPTION                                           | DATE       | APPROVED |  |  |
| Nominal Power        | 0.5            | W           |     | Released from Engineering                             | 10/21/2013 | J.S.     |  |  |
| Max. Power           | 1              | W           | 1   | SPL Updated                                           | 2/11/2016  | J.S.     |  |  |
| Impedance            | 8              | Ω           |     | NOTES                                                 |            |          |  |  |
| Cone Material        | Cloth          |             |     | 1) All dimensions are in mm unless otherwise noted    |            |          |  |  |
| Mount Type           | Frame Mount    |             |     | 2) All tolerances are ± 0.5 mm unless otherwise noted |            |          |  |  |
| Storage Temperature  | -20 ~ +50      | °C          |     | 3) All parts meet RoHS                                |            |          |  |  |