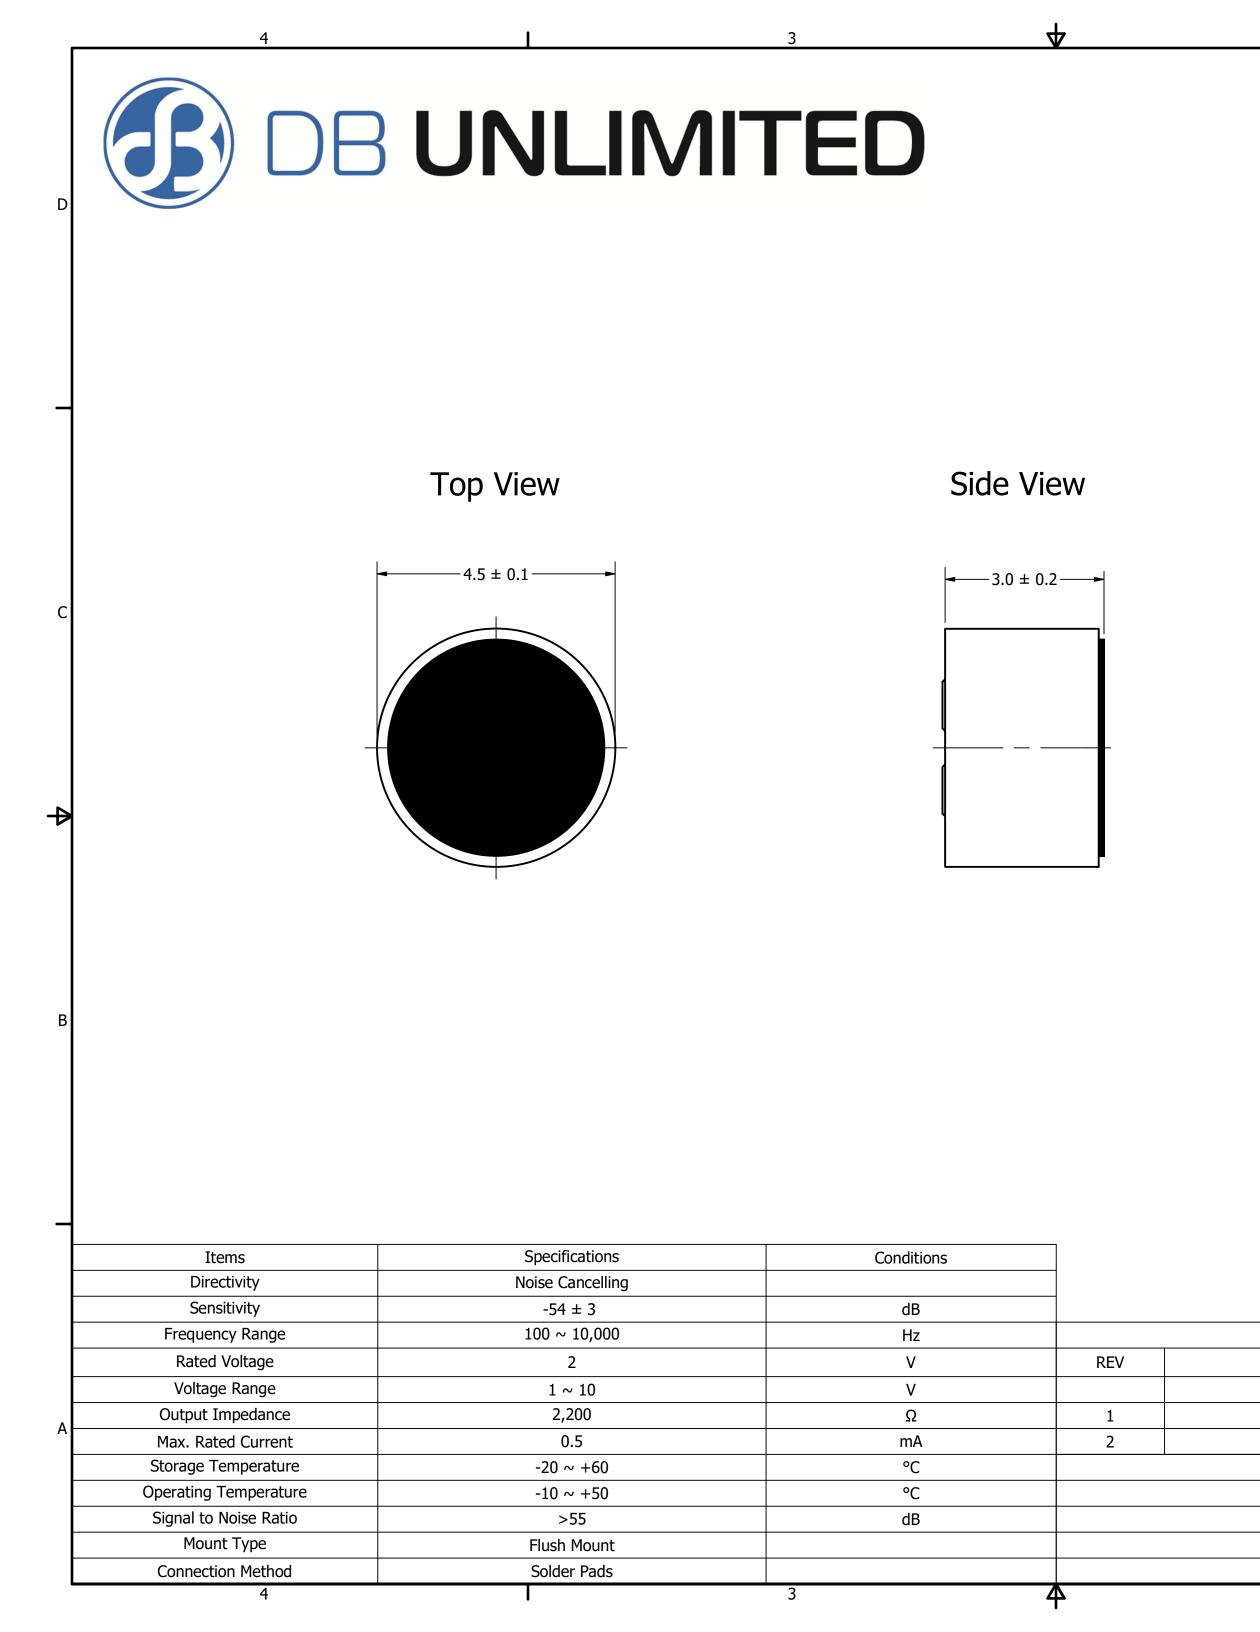

| 2                                                                                                                                                                                                                             | 1                                                     |                          | 1                |              | _ |  |  |
|-------------------------------------------------------------------------------------------------------------------------------------------------------------------------------------------------------------------------------|-------------------------------------------------------|--------------------------|------------------|--------------|---|--|--|
|                                                                                                                                                                                                                               | Part Number:                                          |                          | drawn<br>CJ      | 4/25/2017    |   |  |  |
|                                                                                                                                                                                                                               | MN045302-1                                            |                          | CHECKED<br>P.D.  | 4/28/2017    |   |  |  |
|                                                                                                                                                                                                                               | Description:<br>Electret Condense                     | r Microphone             | APPROVED<br>C.E. | 4/28/2017    | D |  |  |
| This document contains data proprietary to DB Unlimited. Any use or reproduction, in any form, without prior written permission of DB Unlimited is prohibited. All terms and conditions can be found at www.dbunlimitedco.com |                                                       |                          |                  |              |   |  |  |
|                                                                                                                                                                                                                               |                                                       | Terminal 1<br>Terminal 2 |                  |              | с |  |  |
| DESCRIPTION DATE APPROVE                                                                                                                                                                                                      |                                                       |                          |                  | APPROVED     |   |  |  |
| Released from Engineering<br>Updated to new template                                                                                                                                                                          |                                                       | 2/9/2014<br>4/28/2017    |                  | J.S.<br>C.E. |   |  |  |
| Updated to new template Updated description                                                                                                                                                                                   |                                                       | 6/1/2021                 |                  | P.D.         | А |  |  |
| NOTES                                                                                                                                                                                                                         |                                                       |                          |                  |              |   |  |  |
| 1) All dimensions are in mm unless otherwise noted                                                                                                                                                                            |                                                       |                          |                  |              |   |  |  |
| 2) All 1                                                                                                                                                                                                                      | tolerances are $\pm$ 0.5 mm unless                    |                          |                  |              |   |  |  |
| 4)                                                                                                                                                                                                                            | 3) All parts meet RoF<br>Subject to change or redrawn |                          |                  |              |   |  |  |