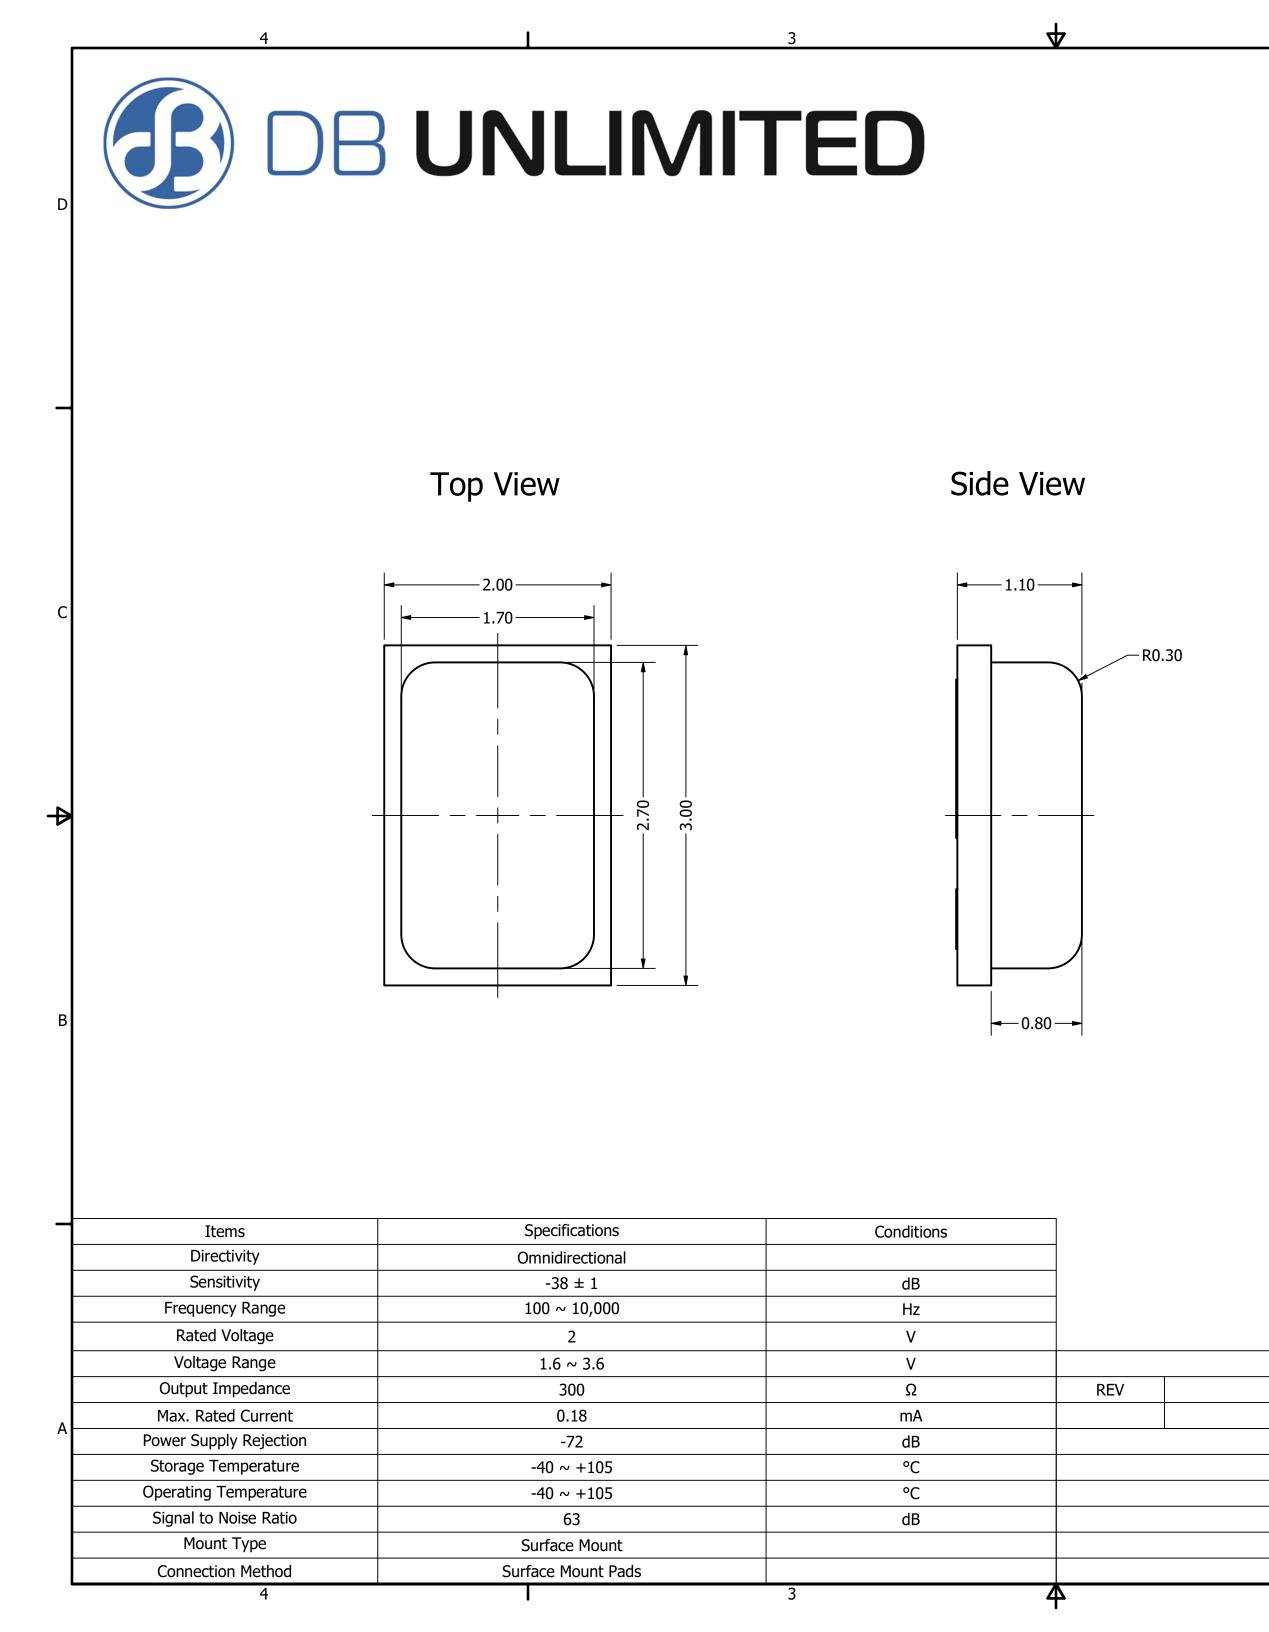

| 2                                                                                                                                                                                                                          | 1 |                   | 1                |                                        |        |
|----------------------------------------------------------------------------------------------------------------------------------------------------------------------------------------------------------------------------|---|-------------------|------------------|----------------------------------------|--------|
|                                                                                                                                                                                                                            |   | 0007 1            | drawn<br>CJ      | 7/24/2018                              |        |
| Description:<br>Analog MEMS                                                                                                                                                                                                |   | 3802-4            | CHECKED<br>C.H.  | 8/16/2018                              |        |
|                                                                                                                                                                                                                            |   | 5 Microphone      | APPROVED<br>C.E. | 8/16/2018                              | D      |
| This document contains data proprietary to DB Unlimited. Any use or reproduction, in any form, without prior writ permission of DB Unlimited is prohibited. All terms and conditions can be found at www.dbunlimitedco.com |   |                   |                  | , without prior written<br>mitedco.com |        |
| <section-header><section-header></section-header></section-header>                                                                                                                                                         |   |                   |                  |                                        | C<br>B |
| REVISION HISTORY                                                                                                                                                                                                           |   |                   |                  |                                        |        |
| DESCRIPTION<br>Released from Engineering                                                                                                                                                                                   |   | DATE<br>8/16/2018 | A                | PPROVED                                |        |
| Released from Engineering NOTES                                                                                                                                                                                            |   | 8/16/2018         |                  | C.E.                                   | Α      |
| 1) All dimensions are in mm unless otherwise noted                                                                                                                                                                         |   |                   |                  |                                        | 1      |
| 2) All tolerances are $\pm$ 0.1 mm unless otherwise noted                                                                                                                                                                  |   |                   |                  |                                        | ]      |
| 3) All parts meet RoHS                                                                                                                                                                                                     |   |                   |                  |                                        |        |
| 4) Subject to change or redrawn without notice                                                                                                                                                                             |   |                   |                  |                                        | -      |