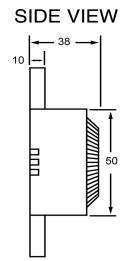

| Specifications        |           |       | Notes                       |                        | Revision History |                           |            |            |             |            |
|-----------------------|-----------|-------|-----------------------------|------------------------|------------------|---------------------------|------------|------------|-------------|------------|
| Description           | Value     | Unit  | Notes                       |                        | Version          | Description               |            |            | Date        | Approved   |
| Technology            | Piezo     |       | 1) All dimensions are in mm | unless otherwise noted | 1                | Released from Engineering |            |            | 10/21/2013  | J.S        |
| Resonant Frequency    | 3,200     | (Hz)  | 2) All parts meet RoHS      |                        |                  |                           |            |            |             |            |
| Rated Voltage         | 12        | (V)   |                             |                        |                  |                           |            |            |             |            |
| SPL @ 10cm            | 115       | (dBA) |                             |                        |                  |                           |            |            |             |            |
| Tone                  | Dual      |       |                             | _                      |                  |                           |            |            |             |            |
| Mount Type            | Flange    |       |                             |                        |                  |                           |            |            |             |            |
| Voltage Range         | 6~16      | (V)   |                             |                        |                  |                           |            |            |             |            |
| Max Rated Current     | 65        | (mA)  |                             |                        |                  |                           |            |            |             |            |
| Housing Material      | ABS       |       |                             |                        | Drawn by         | Date                      | Checked by | Date       | Approved by | Date       |
| Operating Temperature | -20 ~ +60 | °C    |                             |                        | A.B.             | 10/21/2013                | C.E.       | 10/21/2013 | J.S         | 10/21/2013 |
| Storage Temperature   | -20 ~ +60 | °C    |                             | Piezo Indicator        |                  | IP503012-1                |            |            |             |            |
| Weight                | 45        | (g)   |                             |                        |                  |                           |            |            |             |            |