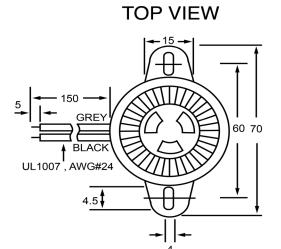

| Specifications        |           |       | Notes                       |                        | Revision History |                           |            |            |             |            |
|-----------------------|-----------|-------|-----------------------------|------------------------|------------------|---------------------------|------------|------------|-------------|------------|
| Description           | Value     | Unit  | Notes                       |                        | Version          | Description               |            |            | Date        | Approved   |
| Technology            | Piezo     |       | 1) All dimensions are in mm | unless otherwise noted | 1                | Released from Engineering |            |            | 10/21/2013  | J.S        |
| Resonant Frequency    | 3,200     | (Hz)  | 2) All parts meet RoHS      |                        |                  |                           |            |            |             |            |
| Rated Voltage         | 12        | (V)   |                             |                        |                  |                           |            |            |             |            |
| SPL @ 10cm            | 115       | (dBA) |                             |                        |                  |                           |            |            |             |            |
| Tone                  | Dual      |       |                             | _                      |                  |                           |            |            |             |            |
| Mount Type            | Flange    |       |                             |                        |                  |                           |            |            |             |            |
| Voltage Range         | 6~16      | (V)   |                             |                        |                  |                           |            |            |             |            |
| Max Rated Current     | 65        | (mA)  |                             |                        |                  |                           |            |            |             |            |
| Housing Material      | ABS       |       |                             |                        | Drawn by         | Date                      | Checked by | Date       | Approved by | Date       |
| Operating Temperature | -20 ~ +60 | °C    |                             |                        | A.B.             | 10/21/2013                | C.E.       | 10/21/2013 | J.S         | 10/21/2013 |
| Storage Temperature   | -20 ~ +60 | °C    |                             | Piezo Indicator        |                  | IP503012-1                |            |            |             |            |
| Weight                | 45        | (g)   |                             |                        |                  |                           |            |            |             |            |