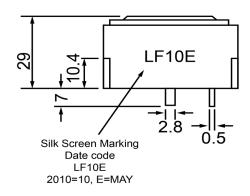

## **TOP VIEW**



## SIDE VIEW



## **BOTTOM VIEW**



| Specifications        |           |       | Notes                       |                        | Revision History |                           |            |            |             |            |
|-----------------------|-----------|-------|-----------------------------|------------------------|------------------|---------------------------|------------|------------|-------------|------------|
| Description           | Value     | Unit  | Notes                       |                        | Version          | Description               |            |            | Date        | Approved   |
| Technology            | Piezo     |       | 1) All dimensions are in mm | unless otherwise noted | 1                | Released from Engineering |            |            |