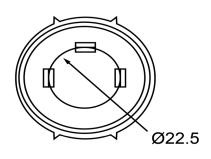

## **BOTTOM VIEW**

| Specifications        |           |       | Notes                       |                        | Revision History |                           |            |            |             |            |
|-----------------------|-----------|-------|-----------------------------|------------------------|------------------|---------------------------|------------|------------|-------------|------------|
| Description           | Value     | Unit  | Notes                       |                        | Version          | Description               |            |            | Date        | Approved   |
| Technology            | Piezo     |       | 1) All dimensions are in mm | unless otherwise noted | 1                | Released from Engineering |            |            | 10/21/2013  | J.S        |
| Resonant Frequency    | 2,500     | (Hz)  | 2) All parts meet RoHS      |                        |                  |                           |            |            |             |            |
| Rated Voltage         | 12        | (V)   |                             |                        |                  |                           |            |            |             |            |
| SPL @ 10cm            | 115       | (dBA) |                             |                        |                  |                           |            |            |             |            |
| Tone                  | Single    |       |                             | _                      |                  |                           |            |            |             |            |
| Mount Type            | Thru-hole |       |                             |                        |                  |                           |            |            |             |            |
| Voltage Range         | 3~13      | (V)   |                             |                        |                  |                           |            |            |             |            |
| Max Rated Current     | 75        | (mA)  |                             |                        |                  |                           |            |            |             |            |
| Housing Material      | ABS       |       |                             |                        | Drawn by         | Date                      | Checked by | Date       | Approved by | Date       |
| Operating Temperature | -20 ~ +60 | °C    |                             |                        | A.B.             | 10/21/2013                | C.E.       | 10/21/2013 | J.S         | 10/21/2013 |
| Storage Temperature   | -20 ~ +60 | °C    |                             | Piezo Indicator        |                  | IP502512-1                |            |            |             |            |
| Weight                | 40        | (g)   |                             |                        |                  |                           |            |            |             |            |