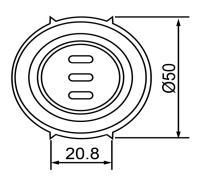

## **TOP VIEW**

## **BOTTOM VIEW**

| Specifications        |           |       | Notes                       |                        | Revision History |                           |            |            |             |            |
|-----------------------|-----------|-------|-----------------------------|------------------------|------------------|---------------------------|------------|------------|-------------|------------|
| Description           | Value     | Unit  | Notes                       |                        | Version          | Description               |            |            | Date        | Approved   |
| Technology            | Piezo     |       | 1) All dimensions are in mm | unless otherwise noted | 1                | Released from Engineering |            |            | 10/21/2013  | J.S        |
| Resonant Frequency    | 2,500     | (Hz)  | 2) All parts meet RoHS      |                        |                  |                           |            |            |             |            |
| Rated Voltage         | 12        | (V)   |                             |                        |                  |                           |            |            |             |            |
| SPL @ 10cm            | 115       | (dBA) |                             |                        |                  |                           |            |            |             |            |
| Tone                  | Single    |       |                             | _                      |                  |                           |            |            |             |            |
| Mount Type            | Thru-hole |       |                             |                        |                  |                           |            |            |             |            |
| Voltage Range         | 3~13      | (V)   |                             |                        |                  |                           |            |            |             |            |
| Max Rated Current     | 75        | (mA)  |                             |                        |                  |                           |            |            |             |            |
| Housing Material      | ABS       |       |                             |                        | Drawn by         | Date                      | Checked by | Date       | Approved by | Date       |
| Operating Temperature | -20 ~ +60 | °C    |                             |                        | A.B.             | 10/21/2013                | C.E.       | 10/21/2013 | J.S         | 10/21/2013 |
| Storage Temperature   | -20 ~ +60 | °C    |                             | Piezo Indicator        |                  | IP502512-1                |            |            |             |            |
| Weight                | 40        | (g)   |                             |                        |                  |                           |            |            |             |            |