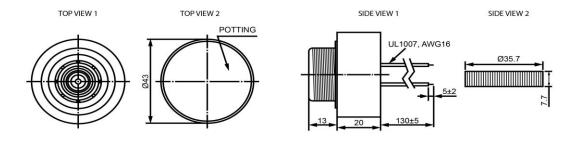

## **TOP VIEW**

## SIDE VIEW

| Specifications        |             |       | Notes                                              |                 | Revision History |                           |            |            |             |            |
|-----------------------|-------------|-------|----------------------------------------------------|-----------------|------------------|---------------------------|------------|------------|-------------|------------|
| Description           | Value       | Unit  | Notes                                              |                 | Version          | Description               |            |            | Date        | Approved   |
| Technology            | Piezo       |       | 1) All dimensions are in mm unless otherwise noted |                 | 1                | Released from Engineering |            |            | 10/21/2013  | J.S        |
| Resonant Frequency    | 2,900       | (Hz)  | 2) All parts meet RoHS                             |                 |                  |                           |            |            |             |            |
| Rated Voltage         | 12          | (V)   |                                                    |                 |                  |                           |            |            |             |            |
| SPL @ 10cm            | 110         | (dBA) |                                                    |                 |                  |                           |            |            |             |            |
| Tone                  | Single      |       |                                                    |                 |                  |                           |            |            |             |            |
| Mount Type            | Panel Mount |       |                                                    |                 |                  |                           |            |            |             |            |
| Voltage Range         | 3~20        | (V)   |                                                    |                 |                  |                           |            |            |             |            |
| Max Rated Current     | 50          | (mA)  |                                                    |                 |                  |                           |            |            |             |            |
| Housing Material      | ABS         |       |                                                    |                 | Drawn by         | Date                      | Checked by | Date       | Approved by | Date       |
| Operating Temperature | -20 ~ +60   | °C    |                                                    |                 | A.B.             | 10/21/2013                | C.E.       | 10/21/2013 | J.S         | 10/21/2013 |
| Storage Temperature   | -30 ~ +70   | °C    |                                                    | Piezo Indicator |                  | IP432912-4                |            |            |             |            |
| Weight                | 43          | (g)   |                                                    | Piezo indicator |                  |                           |            |            |             |            |

Additional considerations can be found at www.dbunlimitedco.com/technical-articles.